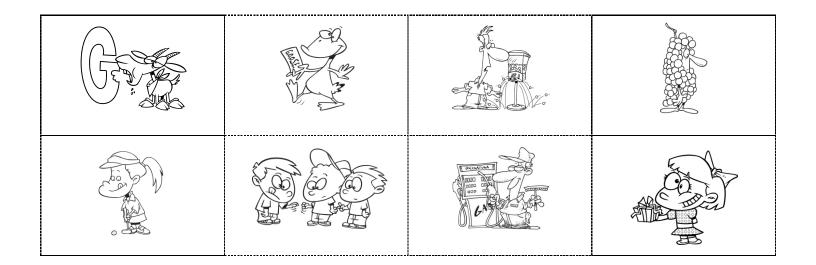

# Cut and Paste: Gg

| goose  | golf |  |
|--------|------|--|
| gift   | gum  |  |
| gas    | game |  |
| grapes | goat |  |