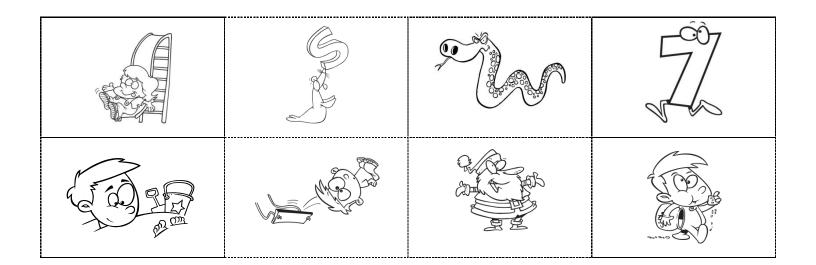

#### Cut and Paste: Ss

| sand  | snake |  |
|-------|-------|--|
| Santa | seven |  |
| seal  | snack |  |
| swing | slide |  |