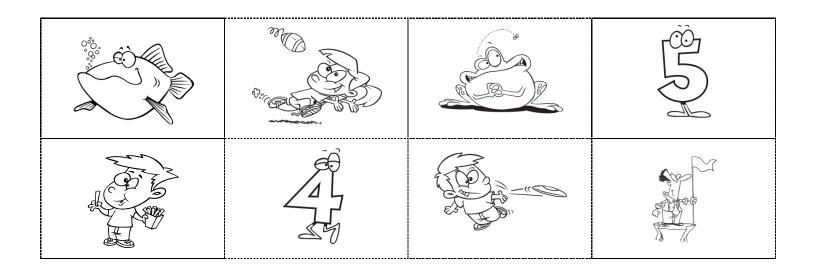

# Cut and Paste: Ff

| frog | French<br>fries |  |
|------|-----------------|--|
| flag | football        |  |
| four | Frisbee         |  |
| cab  | fish            |  |