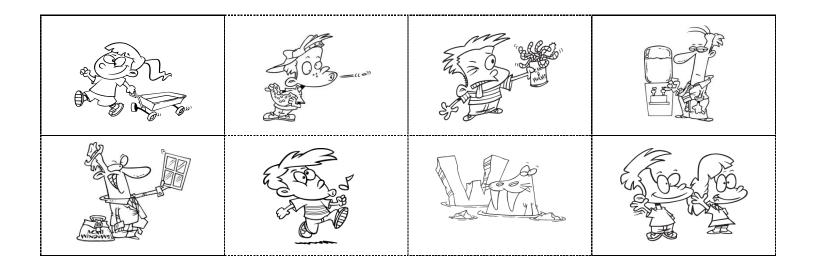

### Cut and Paste: Ww

| worms      | walrus  |
|------------|---------|
| watermelon | window  |
| wagon      | water   |
| wave       | whistle |