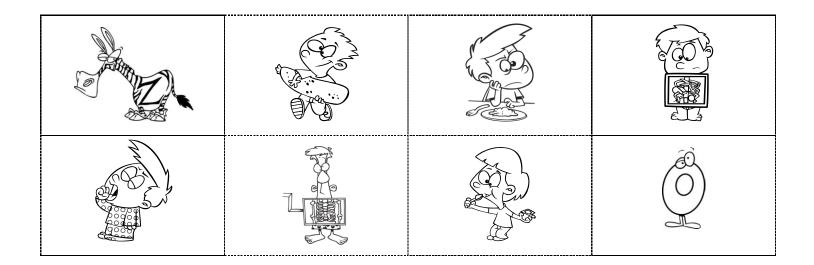

# Cut and Paste: x, y, z

| yuck   | x-ray    |
|--------|----------|
| x-ray  | zucchini |
| yogurt | zebra    |
| zero   | yawn     |