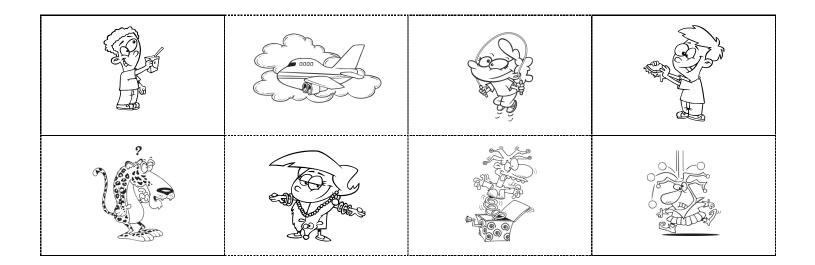

# Cut and Paste: Jj

| jack-in-<br>the-box | jump    |  |
|---------------------|---------|--|
| juice               | jam     |  |
| juggle              | jewelry |  |
| jaguar              | jet     |  |