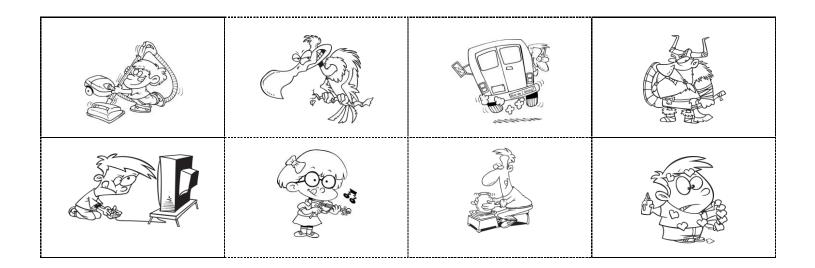

### Cut and Paste: Vv

| van        | valentines |  |
|------------|------------|--|
| video game | Viking     |  |
| violin     | vacuum     |  |
| vase       | vulture    |  |