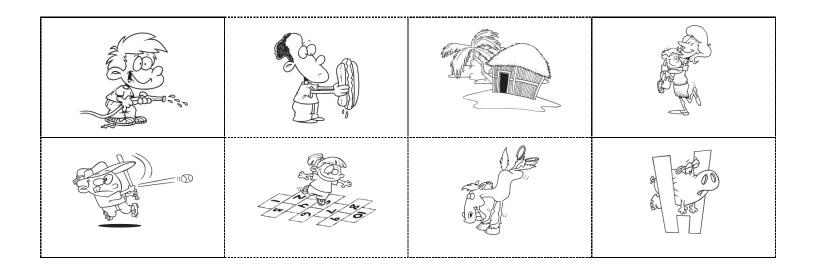

### Cut and Paste: Hh

| hug   | hose   |  |
|-------|--------|--|
| hippo | horse  |  |
| hut   | hit    |  |
| hop   | hotdog |  |