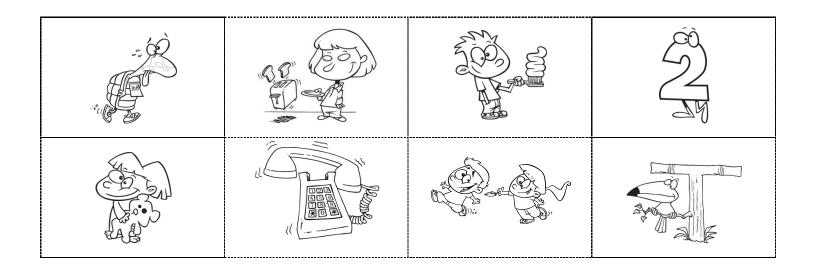

# Cut and Paste: Tt

| toaster       | two       |  |
|---------------|-----------|--|
| toothpaste    | toucan    |  |
| tickle        | turtle    |  |
| teddy<br>bear | telephone |  |