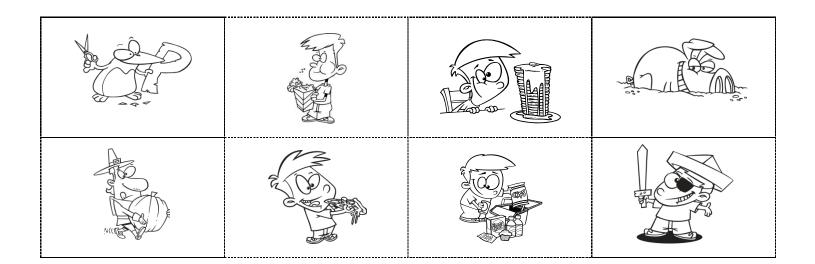

# Cut and Paste: Pp

| pirate   | popcorn |  |
|----------|---------|--|
| pumpkin  | picnic  |  |
| pancakes | penguin |  |
| pizza    | pig     |  |