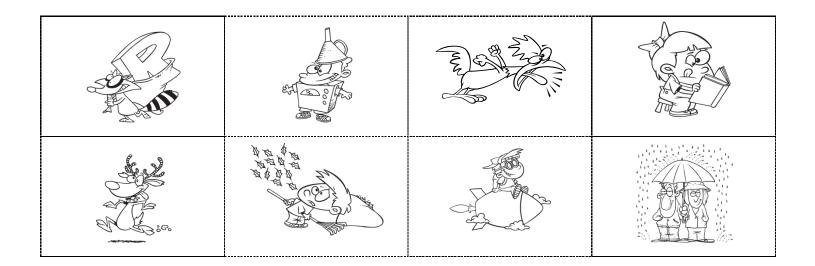

### Cut and Paste: Rr

| rain     | rake    |  |
|----------|---------|--|
| rocket   | raccoon |  |
| reindeer | read    |  |
| rooster  | robot   |  |