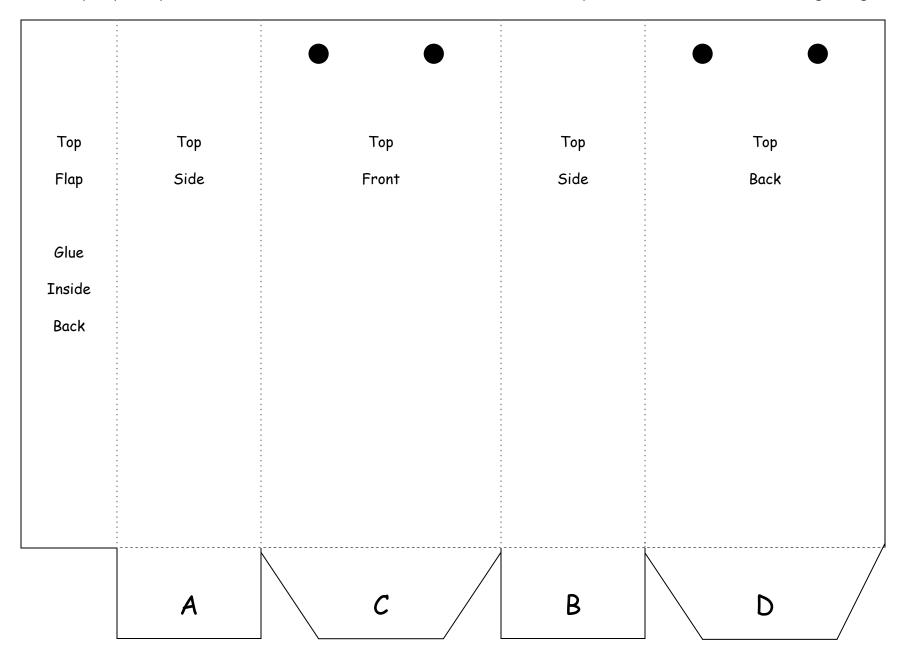

## 2. 5" x 4.5" Gift Bag

Print on colored vellum. Cut on solid lines, using decorative scissors for the top. Add clip art cutout and fold on the dashed lines. Glue top flap to top back. Glue bottom as indicated. Punch holes and add ribbon, yarn, or raffia handle. Finish with gift tag.

# 2. 5" x 4.5" School Gift Bag

©Cherry Carl: Bags and Tags Artwork: www.art4crafts.com