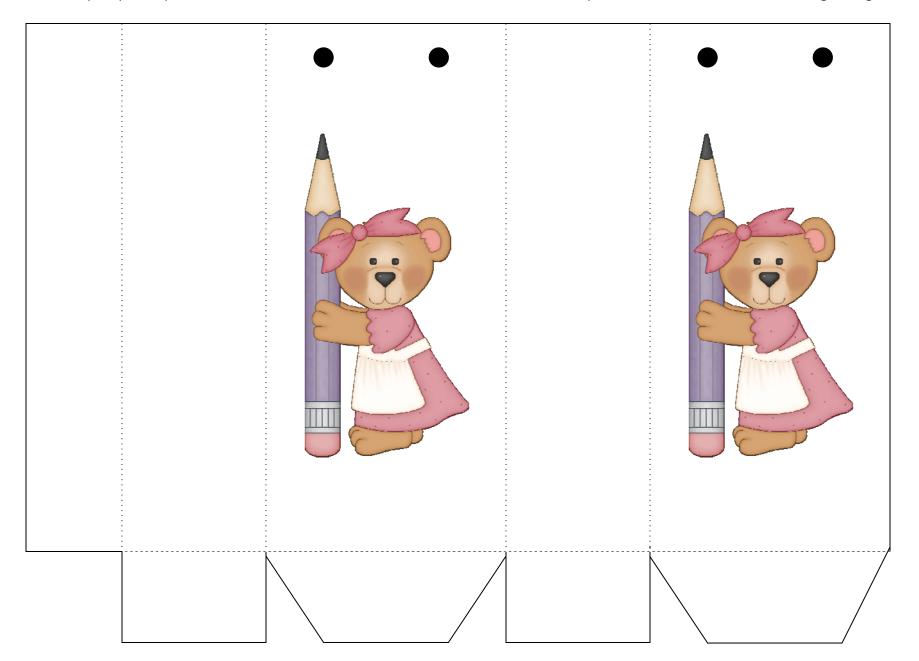

# 2. 5" x 4.5" School Gift Bag

©Cherry Carl: Bags and Tags Artwork: www.art4crafts.com