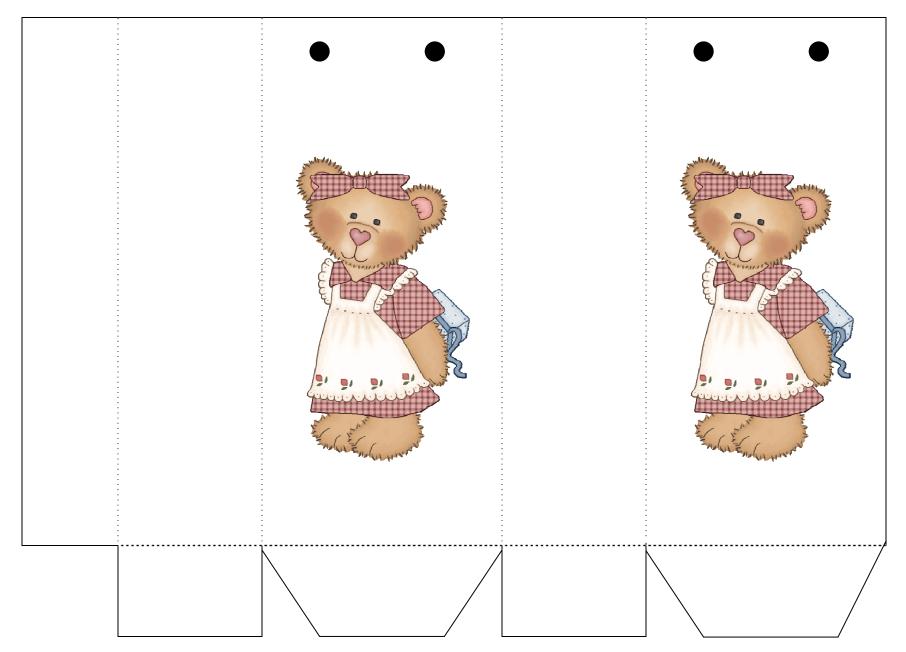

#### 2. 5" × 4.5" Birthday Gift Bag

©Cherry Carl: Bags and Tags Artwork: www.art4crafts.com

# 2. 5" x 4.5" Birthday Gift Bag

©Cherry Carl: Bags and Tags Artwork: www.art4crafts.com

# 2. 5" x 4.5" Birthday Gift Bag