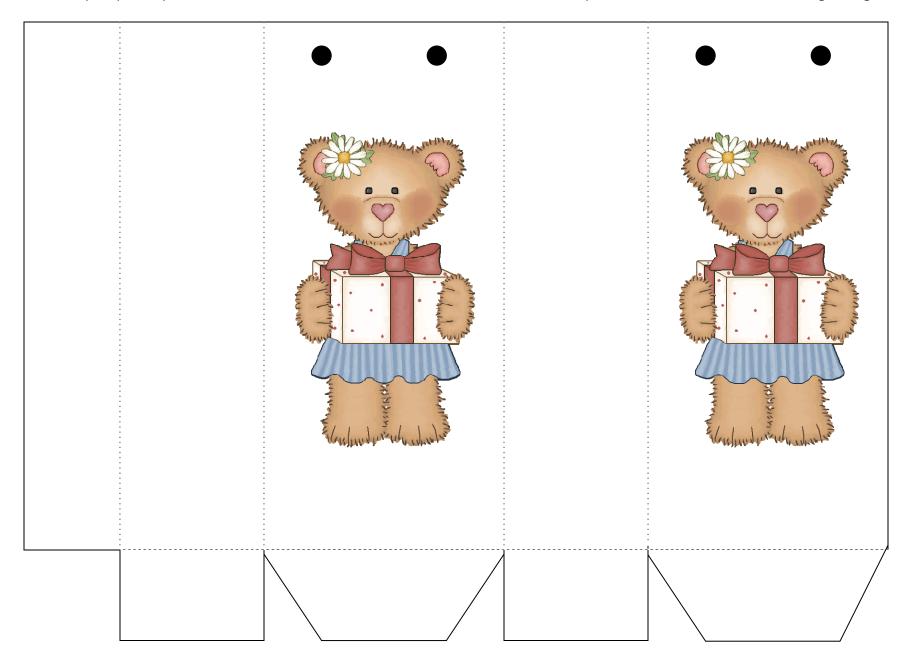

#### 2. 5" × 4.5" Birthday Gift Bag

©Cherry Carl: Bags and Tags Artwork: www.art4crafts.com

# 2. 5" x 4.5" Birthday Gift Bag

©Cherry Carl: Bags and Tags Artwork: www.art4crafts.com

# 2. 5" x 4.5" Birthday Gift Bag