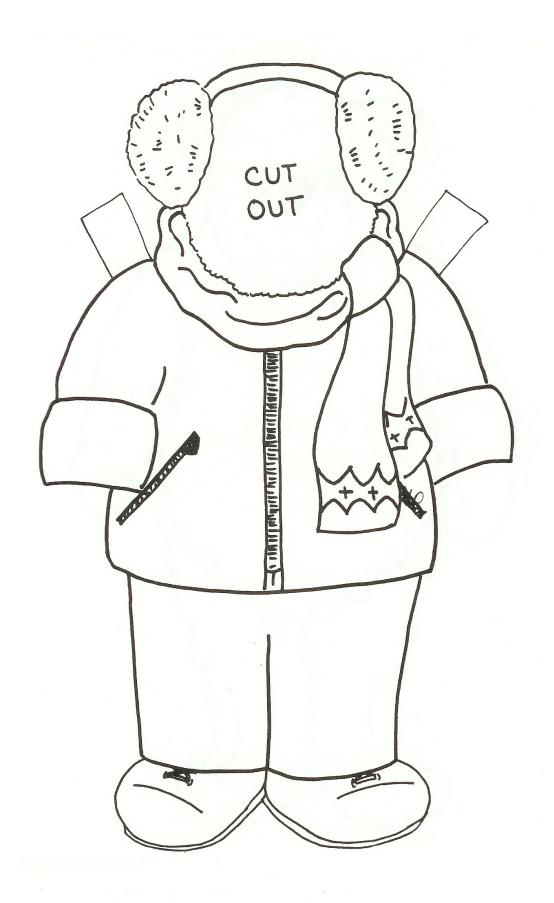

## Wally and Wendy Weather Bears Summer Outfits

Dress Wally and Wendy Weather Bears in their summer paper doll outfits. Outfits for the other seasons are included in this packet.

Color your weather bears and each of their matching paper doll outfits. Laminate for durability. Use in your daily discussion of the weather. Ideal for preschool and kindergarten.