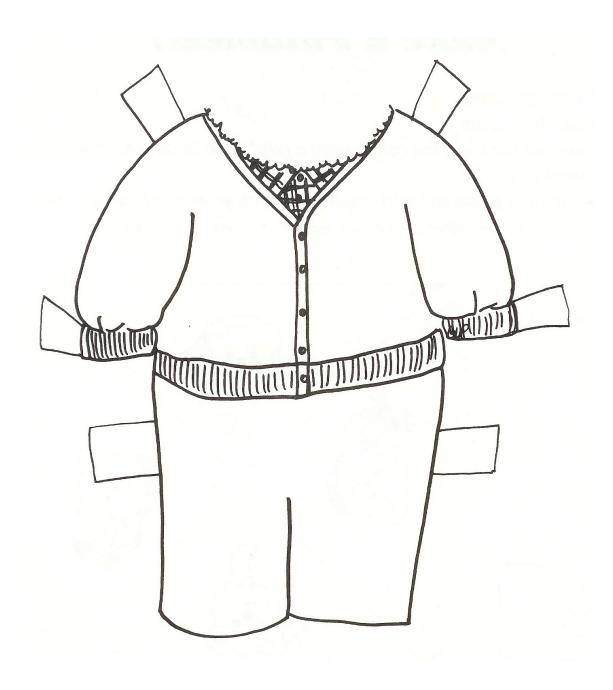

## Wally and Wendy Weather Bears Summer Outfits

Dress Wally and Wendy Weather Bears in their summer paper doll outfits. Outfits for the other seasons are included in this packet.

Color your weather bears and each of their matching paper doll outfits. Laminate for durability. Use in your daily discussion of the weather. Ideal for preschool and kindergarten.