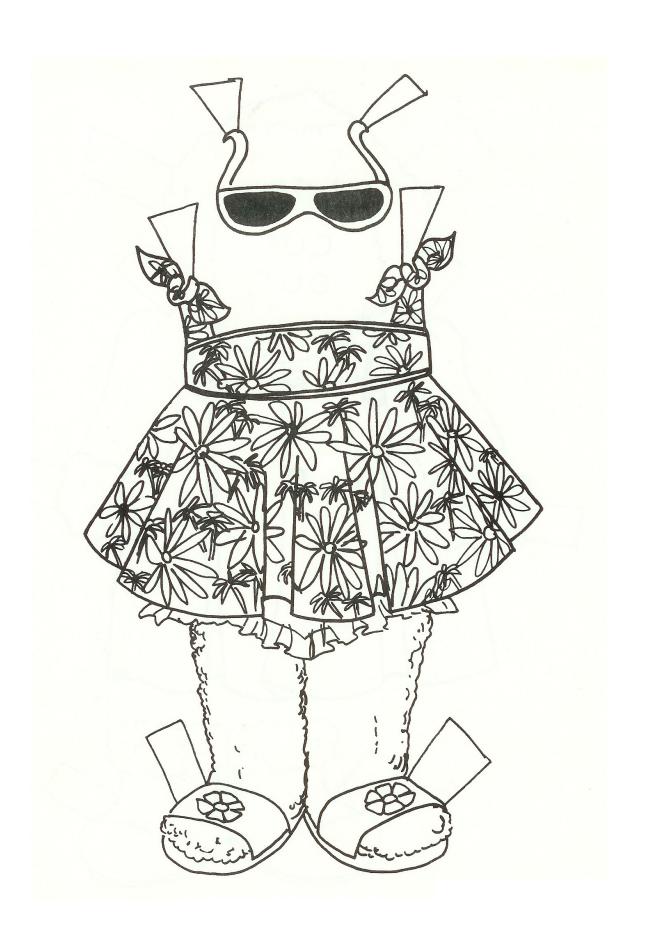

## Wally and Wendy Weather Bears Summer Outfits

Dress Wally and Wendy Weather Bears in their summer paper doll outfits. Outfits for the other seasons are included in this packet.

Color your weather bears and each of their matching paper doll outfits. Laminate for durability. Use in your daily discussion of the weather. Ideal for preschool and kindergarten.