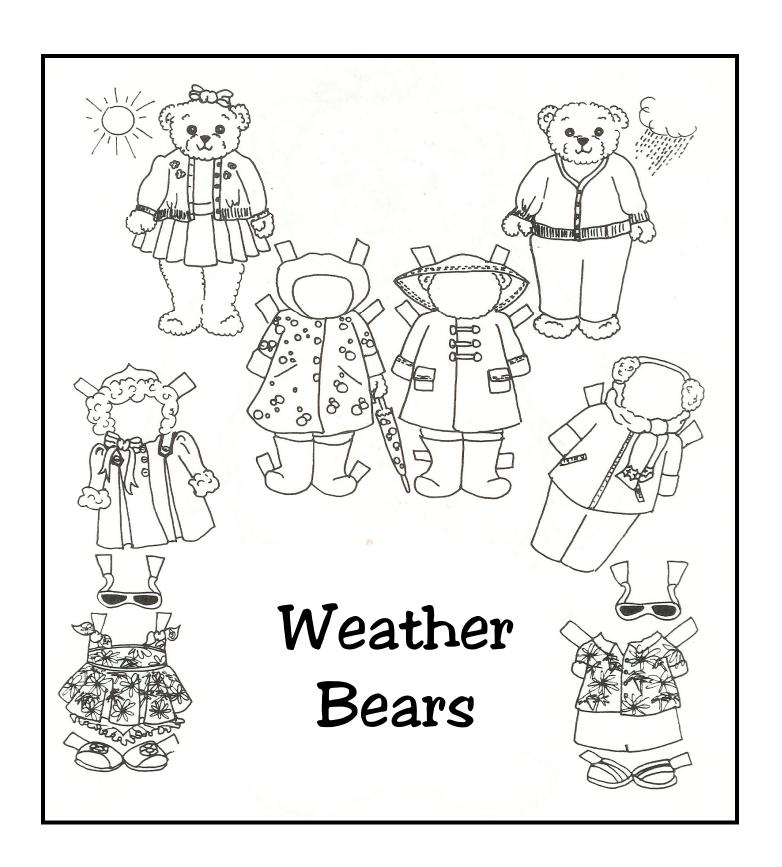

## Wally and Wendy Weather Bears Summer Outfits

Dress Wally and Wendy Weather Bears in their summer paper doll outfits. Outfits for the other seasons are included in this packet.

Color your weather bears and each of their matching paper doll outfits. Laminate for durability. Use in your daily discussion of the weather. Ideal for preschool and kindergarten.

Cherry Carl

Artwork by Carol Peters