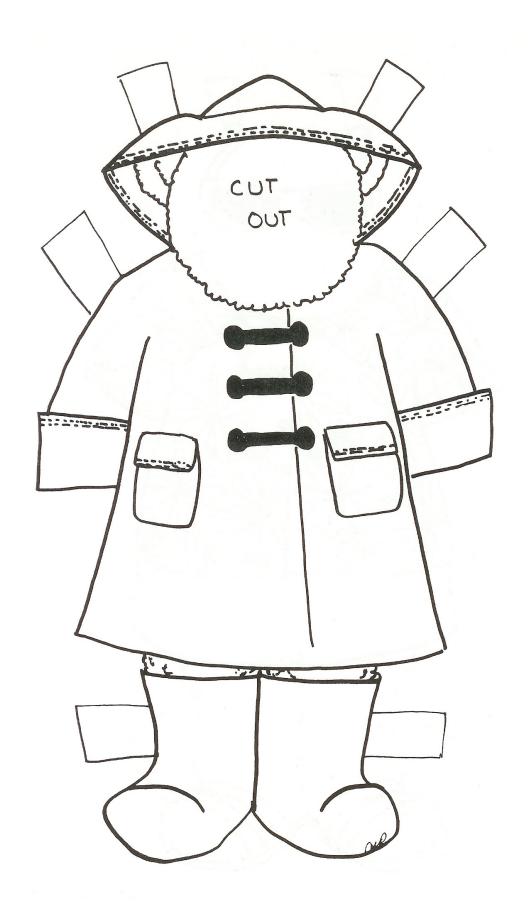

## Wally and Wendy Weather Bears Summer Outfits

Dress Wally and Wendy Weather Bears in their summer paper doll outfits. Outfits for the other seasons are included in this packet.

Color your weather bears and each of their matching paper doll outfits. Laminate for durability. Use in your daily discussion of the weather. Ideal for preschool and kindergarten.