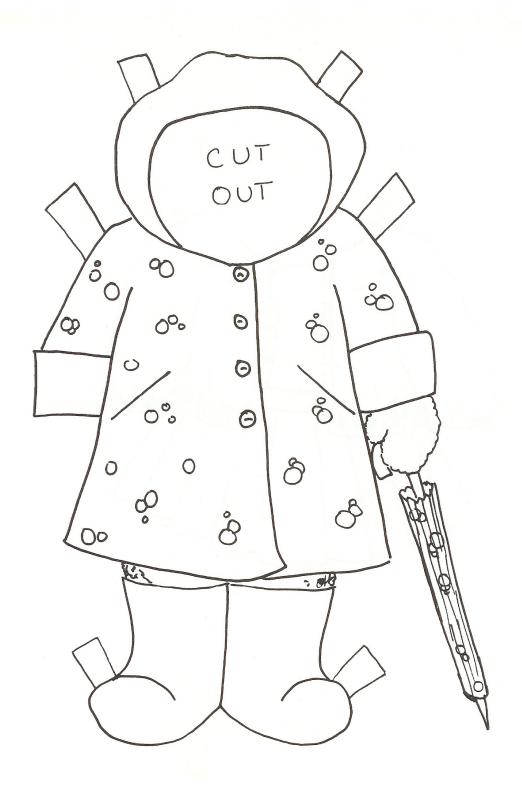

## Wally and Wendy Weather Bears Summer Outfits

Dress Wally and Wendy Weather Bears in their summer paper doll outfits. Outfits for the other seasons are included in this packet.

Color your weather bears and each of their matching paper doll outfits. Laminate for durability. Use in your daily discussion of the weather. Ideal for preschool and kindergarten.