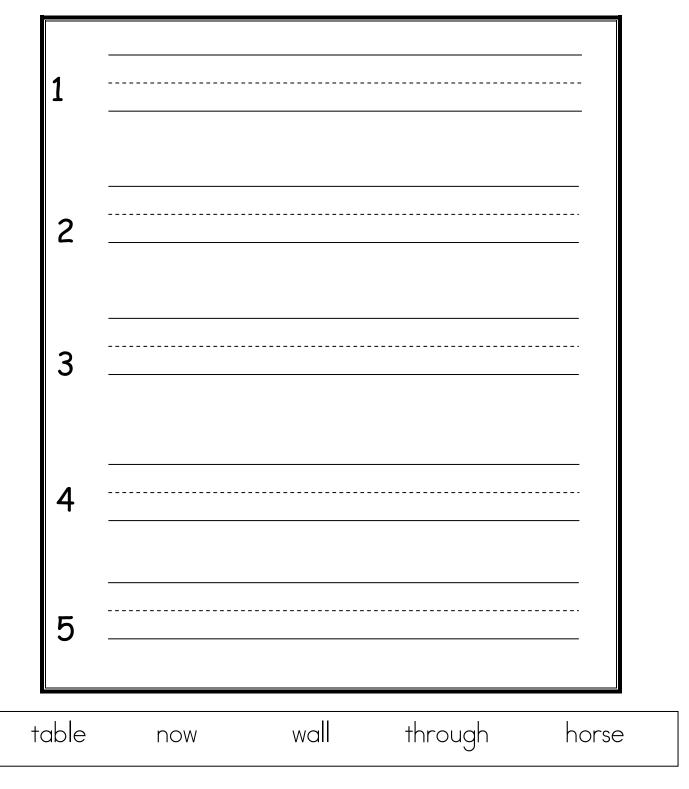

#### Name:

| Configuration Station   Write the words from the word bank in the correct boxes.   Image: Configuration of the word bank in the correct boxes   Image: Configuration of the word bank in the correct boxes   Image: Configuration of the word bank in the correct boxes   Image: Configuration of the word bank in the correct boxes   Image: Configuration of the word bank in the correct boxes   Image: Configuration of the word bank in the correct boxes   Image: Configuration of the word bank in the correct boxes   Image: Configuration of the word bank in the correct boxes   Image: Configuration of the word bank in the correct boxes   Image: Configuration of the word bank in the correct boxes   Image: Configuration of the word bank in the correct boxes   Image: Configuration of the word bank in the correct boxes   Image: Configuration of the word bank in the correct boxes   Image: Configuration of the word bank in the correct boxes   Image: Configuration of the word bank in the correct boxes   Image: Configuration of the word bank in the correct boxes   Image: Configuration of the word bank in the correct boxes   Image: Configuration of the word bank in the configuration of the word band in the word band in t |                  |              |              |  |  |  |
|-----------------------------------------------------------------------------------------------------------------------------------------------------------------------------------------------------------------------------------------------------------------------------------------------------------------------------------------------------------------------------------------------------------------------------------------------------------------------------------------------------------------------------------------------------------------------------------------------------------------------------------------------------------------------------------------------------------------------------------------------------------------------------------------------------------------------------------------------------------------------------------------------------------------------------------------------------------------------------------------------------------------------------------------------------------------------------------------------------------------------------------------------------------------------------------------------------------------------------------------------------------------------------------------------------------------------------------------------------------------------------------------------------------------------------------------------------------------|------------------|--------------|--------------|--|--|--|
| Fill in the blanks with words from the word bank.                                                                                                                                                                                                                                                                                                                                                                                                                                                                                                                                                                                                                                                                                                                                                                                                                                                                                                                                                                                                                                                                                                                                                                                                                                                                                                                                                                                                               |                  |              |              |  |  |  |
| 1. The farmer h                                                                                                                                                                                                                                                                                                                                                                                                                                                                                                                                                                                                                                                                                                                                                                                                                                                                                                                                                                                                                                                                                                                                                                                                                                                                                                                                                                                                                                                 | as a             | and a        |              |  |  |  |
| 2. Go                                                                                                                                                                                                                                                                                                                                                                                                                                                                                                                                                                                                                                                                                                                                                                                                                                                                                                                                                                                                                                                                                                                                                                                                                                                                                                                                                                                                                                                           | the              | •            |              |  |  |  |
| 3. Put it on the                                                                                                                                                                                                                                                                                                                                                                                                                                                                                                                                                                                                                                                                                                                                                                                                                                                                                                                                                                                                                                                                                                                                                                                                                                                                                                                                                                                                                                                |                  | over there.  |              |  |  |  |
| cow<br>there                                                                                                                                                                                                                                                                                                                                                                                                                                                                                                                                                                                                                                                                                                                                                                                                                                                                                                                                                                                                                                                                                                                                                                                                                                                                                                                                                                                                                                                    | table<br>through | now<br>horse | door<br>wall |  |  |  |