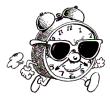

of the words below.

| there |  |
|-------|--|
| NOW   |  |
| wall  |  |
| door  |  |
|       |  |

## Where Are the Words?

Find and circle all of the words from the word bank. Each word appears twice!

| f | † | i | С | j | k | d | ο | 0 | r |
|---|---|---|---|---|---|---|---|---|---|
| + | h | r | 0 | u | 9 | h | m | f | i |
| ۵ | e | m | W | р | n | 0 | w | k | j |
| b | r | j | у | f | i | r | a | Z | m |
| I | e | k | р | V | j | S | I | р | f |
| e | f | n | m | У | z | e | I | j | + |
| i | j | 0 | † | h | r | 0 | u | 9 | h |
| С | k | W | р | f | h | 0 | r | S | e |
| 0 | f | m | j | Z | i | d | 0 | 0 | r |
| W | ۵ |   |   | k | + | ۵ | b | I | e |

| COW   | table   | now   | door |  |
|-------|---------|-------|------|--|
| there | through | horse | wall |  |



## Rhyme Time



Read each word and listen for the ending chunk. Find and paste three words that rhyme with each word.

| wall | COW  |
|------|------|
|      |      |
|      |      |
|      |      |
|      |      |
|      |      |
|      |      |
| how  | call |
| fall | WOW  |
| plow | hall |

#### Score With Scrabble!



# Order in the Court

Place the words below in alphabetical order.



Clever Connector Draw a line to connect the words that have the opposite meaning. later there

now

here

Awesome Artist