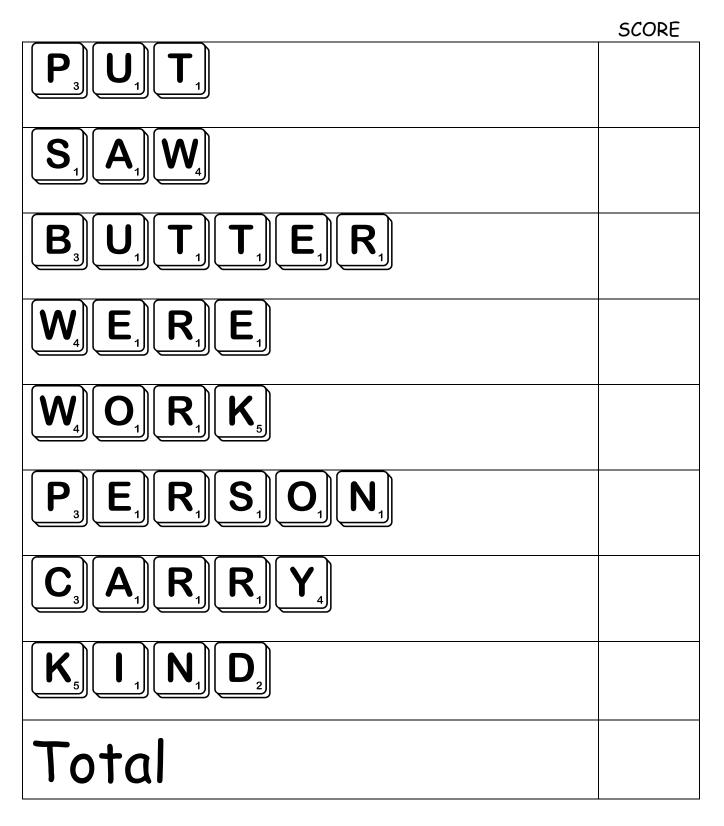

r | f | Z     | W | 9 | × | j | I |
| r                                          | 9 | h | р     | e | r | S | Ο | n |
| k                                          | f | С | a     | r | r | У | Z | 9 |
| b                                          | u | + | †     | e | r | h | m | f |
| carry kind put saw butter were work person |   |   |       |   |   |   |   |   |
|                                            | / |   | 0.011 |   |   |   |   |   |



## Rhyme Time



Read each word and listen for the ending chunk. Find and paste three words that rhyme with each word.

| work  | carry |
|-------|-------|
|       |       |
|       |       |
|       |       |
|       |       |
|       |       |
|       |       |
| berry | perk  |
| clerk | dairy |
| very  | irk   |

#### Score With Scrabble!



# Order in the Court

Place the words below in alphabetical order.