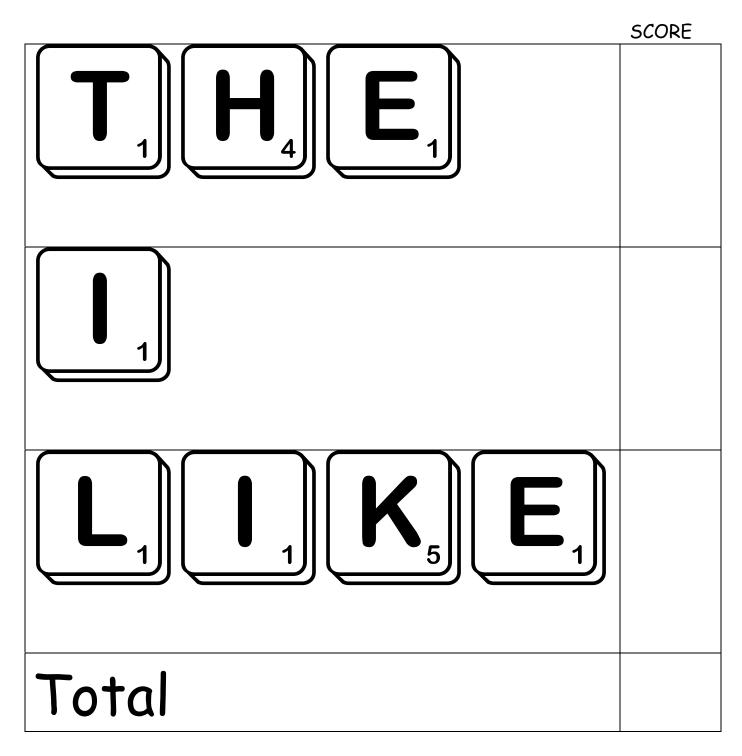

the words from the word bank. Each word appears three times!

|   | i | k | e | С | S | n | ۵ | + |
|---|---|---|---|---|---|---|---|---|
| r | m | V | f | Ι | 9 | Z | 0 | h |
| a | + | h | e | У | j |   | r | e |
| S | n | С | Z | ۵ |   | i | m | W |
| r | Ι | 0 | 9 | S | У | k | f | Ι |
| V |   | W |   |   | h | e | n | ۵ |
| С | 0 |   | i | k | e | S | С | m |

| Рe |
|----|
| Р  |

like



## Rhyme Time



Read each word and listen for the ending chunk. Find and paste three words that rhyme with each word.

| mat   | like |
|-------|------|
|       |      |
|       |      |
|       |      |
|       |      |
|       |      |
|       |      |
|       |      |
| bike  | bat  |
|       |      |
| sat   | hike |
| JUI   |      |
| trike | cot  |
| ITTKE | cat  |

#### Score With Scrabble!



# Order in the Court

Place the words below in alphabetical order.