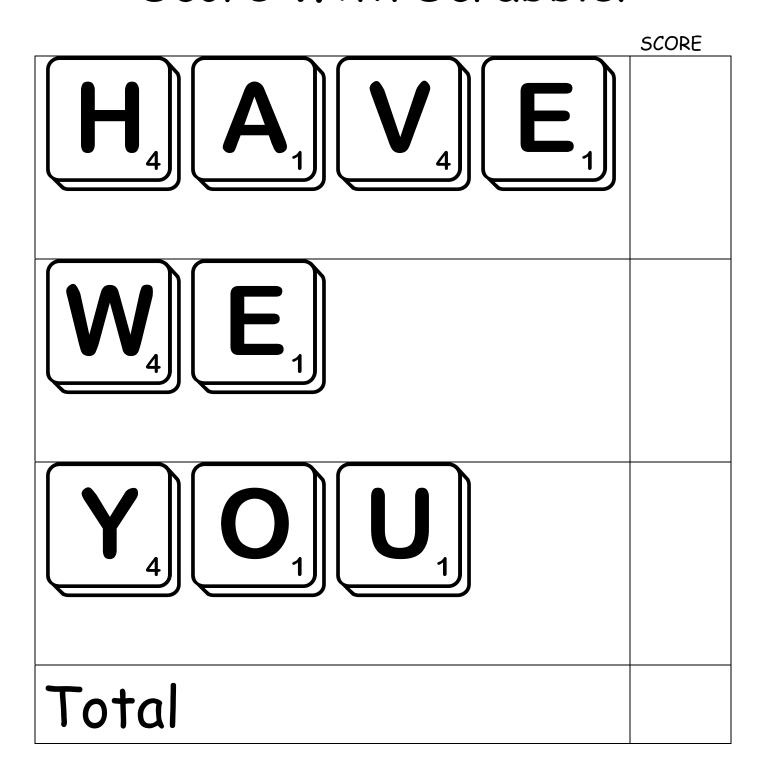

Words?

Find and circle all of the words from the word bank.

Each word appears three times!

| h | a | ٧ | e | С | S | n |   | У |
|---|---|---|---|---|---|---|---|---|
| r | m | ٧ | f | p | 9 | Z | 0 | 0 |
| a | У | 0 | u | y | j | h | r | u |
|   | n |   |   |   |   |   |   |   |
| r | У | 0 | 9 | S | У | V | f | e |
|   | 0 |   |   |   | _ |   |   |   |
| С | u | h | a | ٧ | e | S | С | m |

| we you have | we | you | have |  |
|-------------|----|-----|------|--|
|-------------|----|-----|------|--|



# Rhyme Time



Read each word and listen for the ending chunk. Find and paste three words that rhyme with each word.

| cob | we  |
|-----|-----|
|     |     |
|     |     |
|     |     |
|     |     |
|     |     |
| see | rob |
| sob | be  |
| he  | bob |

#### Score With Scrabble!



#### Order in the Court

Place the words below in alphabetical order.

| 1 |  |
|---|--|
| 2 |  |
| 3 |  |

you have we



### Awesome Artist



| You have a job. |  |
|-----------------|--|