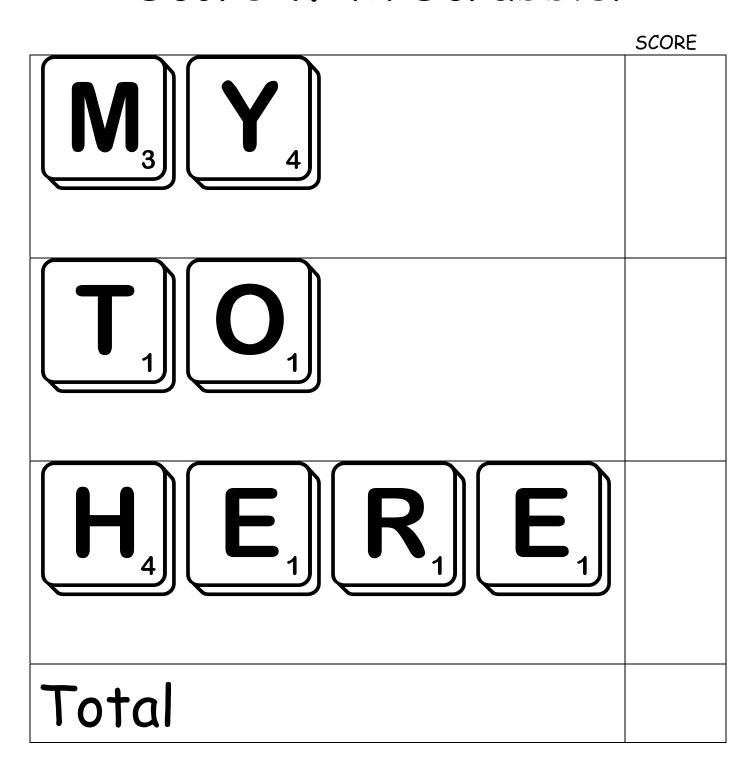

|   |
|      |   |
|      |   |
|      |   |
|      |   |

#### Where Are the Words?

Find and circle all of the words from the word bank.

Each word appears three times!

| h | e | r | e | S | Ь | m | Z | + |
|---|---|---|---|---|---|---|---|---|
| w | k | n | j | V | 9 | У |   | 0 |
| Z |   | f | h | i | q | a | n | S |
| m | У | b | e | a | † | 0 | k | W |
| S | j | V | r | i | Z | 1 | m | У |
| + | n | k | e | f | 9 | V | Ь | j |
| 0 | Z | W | S |   | h | e | r | e |

to here my



# Rhyme Time



Read each word and listen for the ending chunk. Find and paste three words that rhyme with each word.

| my   | here |
|------|------|
|      |      |
|      |      |
|      |      |
|      |      |
| :    | :    |
| hear | why  |
| by   | near |
| deer | fly  |

#### Score With Scrabble!



### Order in the Court

Place the words below in alphabetical order.

| 1 |  |
|---|--|
| 2 |  |
| 3 |  |

to here my

### Clever Connector

Draw a line to connect the words that have the opposite meaning.

here your

to there

my from



### Awesome Artist



Here is my brown and white puppy.