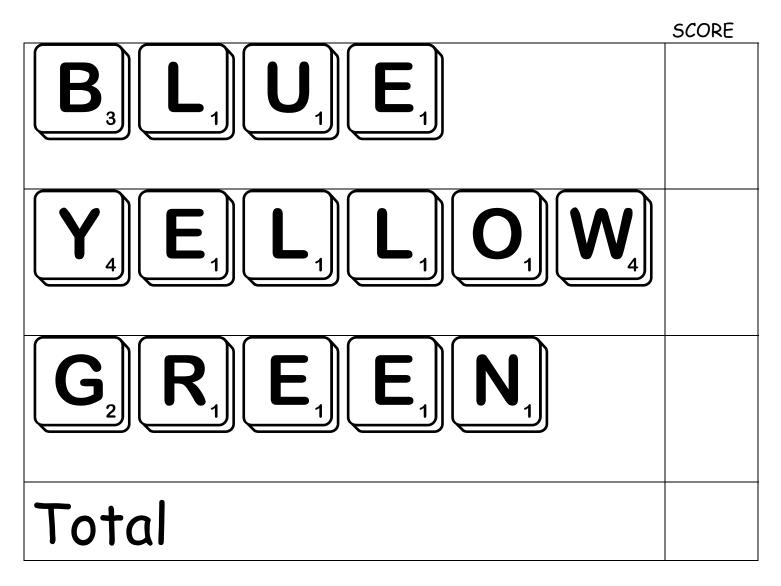

| m    | V  | С | 9    | b |
|--------|---|---|---|------|----|---|------|---|
| b      | • |   | e |      |    | Z |      |   |
| 9      | С | b |   | u    | e  | ۵ | e    | u |
| r      | У | e |   |      | 0  | W | e    | e |
| e      | m | V | 0 | +    | S  | С | n    | f |
| e      | Z | ۵ | W | 9    | r  | e | e    | n |
| n      | С | f | Y | e    |    |   | 0    | W |
| yellow |   |   |   | gree | en |   | blue | è |



## Rhyme Time



Read each word and listen for the ending chunk. Find and paste three words that rhyme with each word.

| yellow | green  |
|--------|--------|
|        |        |
|        |        |
|        |        |
|        |        |
|        |        |
|        |        |
| bean   | hello  |
| fellow | seen   |
| teen   | mellow |

#### Score With Scrabble!



# Order in the Court

Place the words below in alphabetical order.

| 2 | 1 |  |
|---|---|--|
| 3 | 2 |  |
|   | 3 |  |

yellow green blue