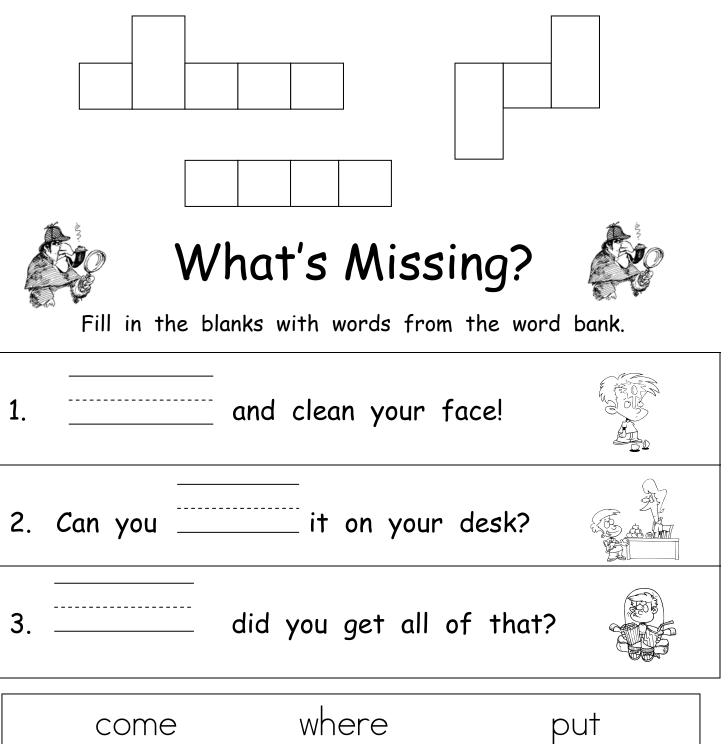

#### Name:

# Configuration Station

Write the words from the word bank in the correct boxes.





Write a 5-7 word sentence for each of the words below.

| come  |  |
|-------|--|
|       |  |
|       |  |
|       |  |
|       |  |
|       |  |
| where |  |
|       |  |
|       |  |
|       |  |
|       |  |
|       |  |
|       |  |
| put   |  |
|       |  |
|       |  |
|       |  |
|       |  |
|       |  |
|       |  |
|       |  |

#### Where Are the Words?

Find and circle all of the words from the word bank. Each word appears three times!

| р | Ζ | ۵ | W | b | У | р | u | + |
|---|---|---|---|---|---|---|---|---|
| u | d | W | h | e | r | e | i | f |
| + | j | n | e | V | Z |   | Z | ۵ |
| a | С | f | r | S | d | b | У | С |
| С | 0 | m | e |   | j | V | n | 0 |
| Z | m | i | р | u | + | f | d | m |
| У | e | ۵ | b | W | h | e | r | e |

where

come

put



### Rhyme Time