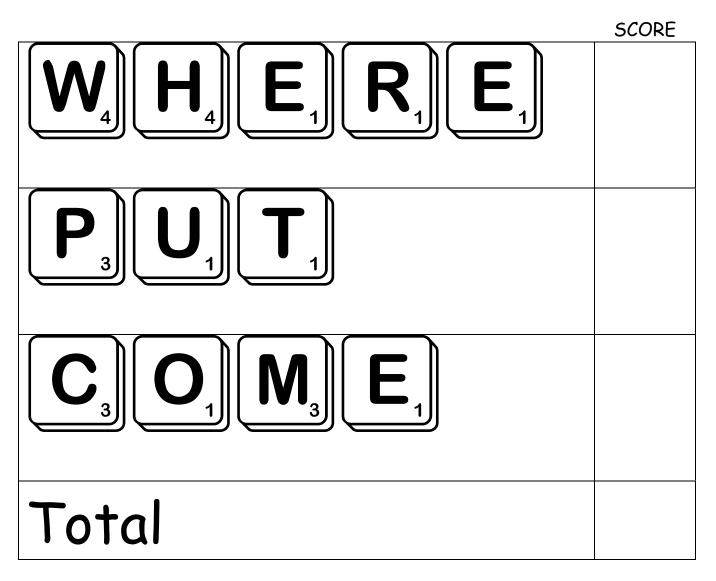

|

#### Where Are the Words?

Find and circle all of the words from the word bank. Each word appears three times!

| р | Ζ | ۵ | W | b | У | р | u | + |
|---|---|---|---|---|---|---|---|---|
| u | d | W | h | e | r | e | i | f |
| + | j | n | e | V | Z |   | Z | ۵ |
| a | С | f | r | S | d | b | У | С |
| С | 0 | m | e |   | j | V | n | 0 |
| Z | m | i | р | u | + | f | d | m |
| У | e | ۵ | b | W | h | e | r | e |

where

come

put



### Rhyme Time



Read each word and listen for the ending chunk. Find and paste three words that rhyme with each word.

| where | come   |
|-------|--------|
|       |        |
|       |        |
|       |        |
|       |        |
|       |        |
|       |        |
| yum   | wear   |
| there | become |
| gum   | hair   |

#### Score With Scrabble!



## Order in the Court

Place the words below in alphabetical order.

| 1 |  |
|---|--|
| 2 |  |
| 3 |  |

| come | where | put |
|------|-------|-----|
|------|-------|-----|

Γ

Clever Connector Draw a line to connect the words that have the opposite meaning. here come where go Awesome Artist 

Where do you want to put the cake?