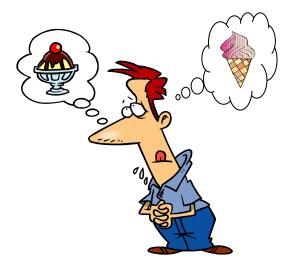

Should I have an ice cream sundae, or should I have an ice cream cone?

Should I have an ice cream sundae, or should I have an ice cream cone?