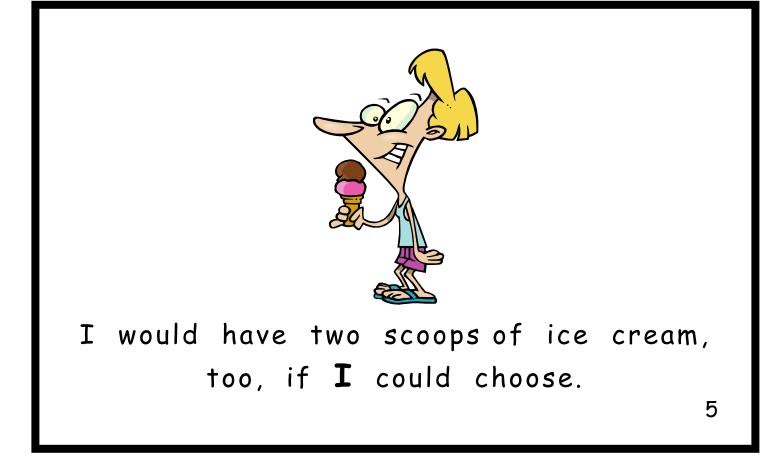

I would have two scoops of ice cream, too, if **I** could choose.

I don't think that I should have **this** many scoops, even if I could choose! 7

I don't think that I should have **this** many scoops, even if I could choose! 7