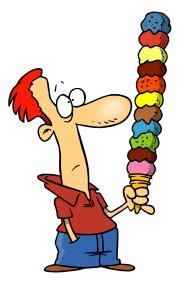

I would have two scoops of ice cream, too, if **I** could choose.

I don't think that I should have **this** many scoops, even if I could choose! 7

I don't think that I should have **this** many scoops, even if I could choose! 7