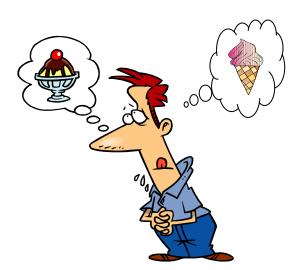

Should I have an ice cream sundae, or should I have an ice cream cone?

Should I have an ice cream sundae, or should I have an ice cream cone?