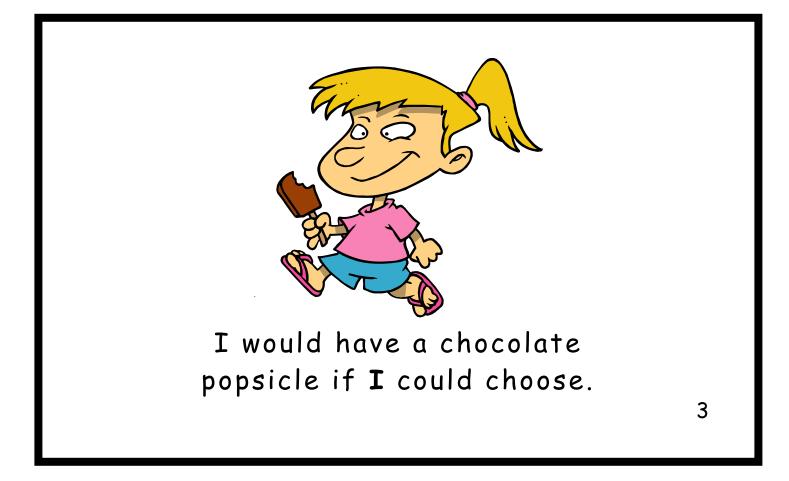

## I would have a large ice cream cone if **I** could choose!

I would have a chocolate popsicle if I could choose.

3

I would have two scoops of ice cream if **I** could choose.

I would have two scoops of ice cream if **I** could choose.