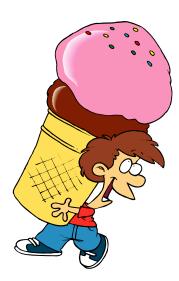

Should I have an ice cream sundae, or should I have an ice cream cone?



Should I have an ice cream sundae, or should I have an ice cream cone?



## I would have a large ice cream cone if **I** could choose! 2



## I would have a large ice cream cone if **I** could choose!



I would have a chocolate popsicle if I could choose.

3





I would have two scoops of ice cream if **I** could choose.





I would have two scoops of ice cream if **I** could choose.



I would have two scoops of ice cream, too, if **I** could choose.











I don't think that I should have **this** many scoops, even if I could choose! 7



I don't think that I should have **this** many scoops, even if I could choose! 7