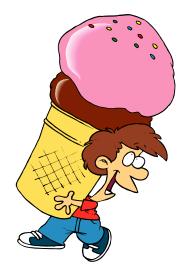

Should I have an ice cream sundae, or should I have an ice cream cone?



Should I have an ice cream sundae, or should I have an ice cream cone?



## I would have a large ice cream cone if **I** could choose! 2



## I would have a large ice cream cone if **I** could choose!



I would have a chocolate popsicle if I could choose.

3





I would have two scoops of ice cream if **I** could choose.





I would have two scoops of ice cream if **I** could choose.



I would have two scoops of ice cream, too, if **I** could choose.











I don't think that I should have **this** many scoops, even if I could choose! 7



I don't think that I should have **this** many scoops, even if I could choose! 7