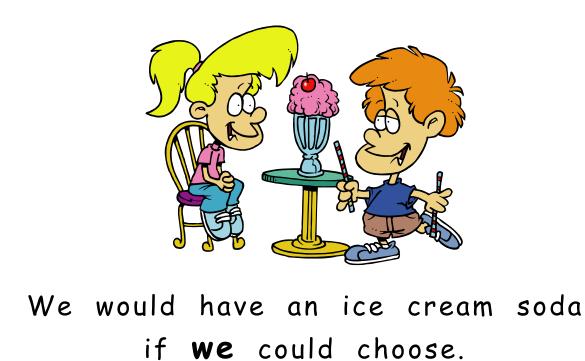

I would have two scoops of ice cream, too, if **I** could choose.

I don't think that I should have **this** many scoops, even if I could choose! 7

I don't think that I should have **this** many scoops, even if I could choose! 7