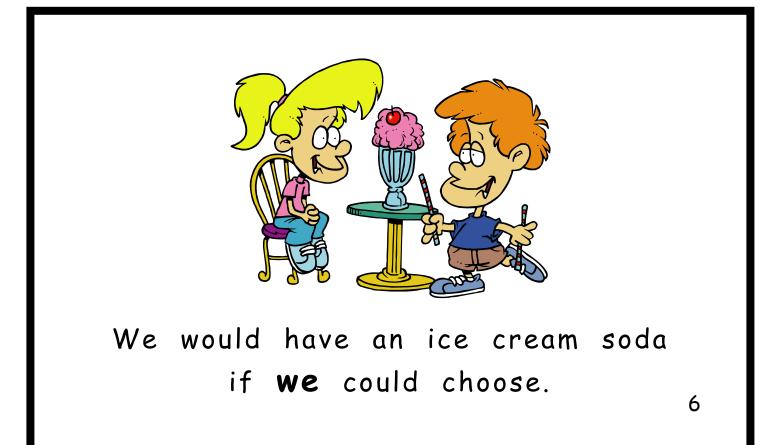

I would have two scoops of ice cream, too, if **I** could choose.

I don't think that I should have **this** many scoops, even if I could choose! 7

I don't think that I should have **this** many scoops, even if I could choose! 7