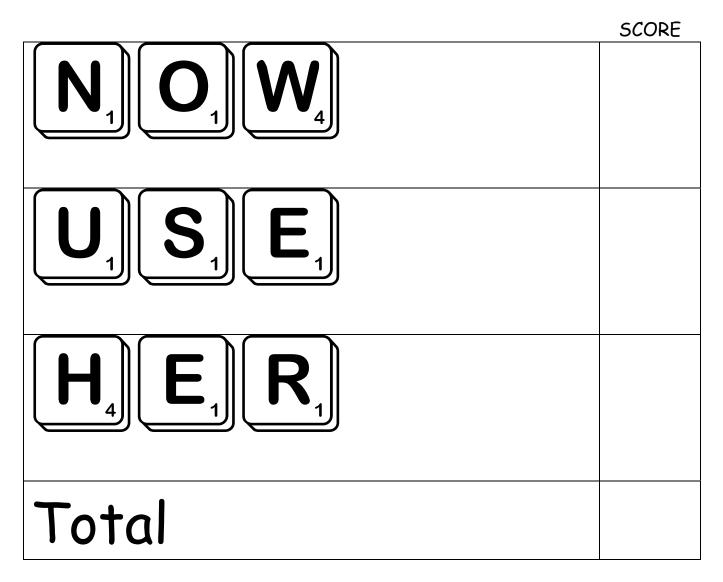

ere Are the Words?

Find and circle all of the words from the word bank. Each word appears three times!

| h | e | r | С | n | 0 | W | ۵ | Ζ |
|---|---|---|---|---|---|---|---|---|
| Ь | f | i | k | † | d | m |   | h |
| n | m | u | S | e | У | X | V | e |
| 0 | Z |   | V | d | i | u | С | r |
| W | k | h | e | r | X | S | f | b |
| ۵ | С | f | m | † |   | e | k | Z |
| u | S | e | b | i | n | 0 | W | ۵ |

NOW

her

use



### Rhyme Time



Read each word and listen for the ending chunk. Find and paste three words that rhyme with each word.

| her | now  |
|-----|------|
|     |      |
|     |      |
|     |      |
|     |      |
|     |      |
|     |      |
|     |      |
| WOW | were |
| •   |      |
| sir | COW  |
| •   | e    |
| how | fur  |
|     |      |

### Score With Scrabble!



# Order in the Court

Place the words below in alphabetical order.

| 1 |  |
|---|--|
| 2 |  |
| 3 |  |

| use her | NOW |  |
|---------|-----|--|
|---------|-----|--|

Г

٦



Do you see her on the bike now?