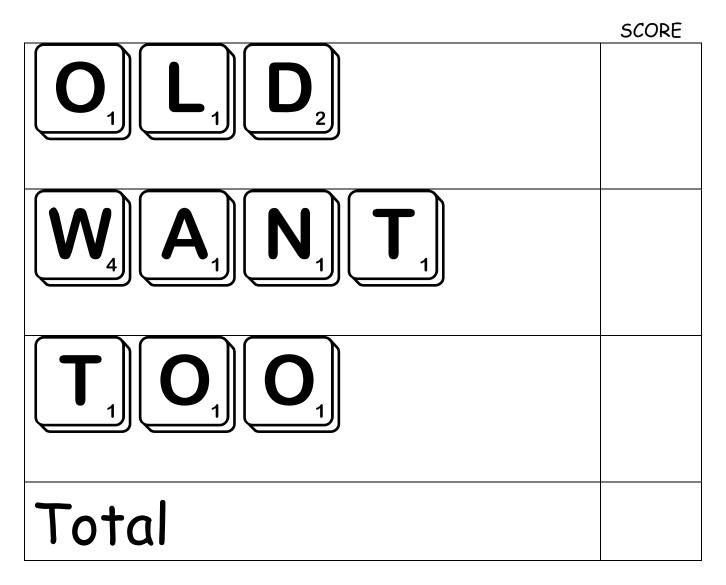

Where Are the Words?

Find and circle all of the words from the word bank. Each word appears three times!

| + | 0 | 0 | Ζ | b | W | ۵ | n | + |
|---|---|---|---|---|---|---|---|---|
| e | h |   | k | m | r | i | f | С |
| i | u | d | W | ۵ | n | + | S | Ζ |
| b | С | f | S | r | e | 0 | h | k |
| W | ۵ | n | + | i | m | 0 |   | d |
| Z | r | h | 0 | b | С | u | S | r |
| f | k | m | 0 |   | d | Z | i | e |

old

want

100



## Rhyme Time



Read each word and listen for the ending chunk. Find and paste three words that rhyme with each word.

| old  | too  |
|------|------|
|      |      |
|      |      |
|      |      |
|      |      |
|      |      |
|      |      |
| new  | gold |
| NEW  | guia |
| sold | blue |
| 3010 | DIUC |
| Z00  | hold |
| 200  |      |

## Score With Scrabble!



# Order in the Court

Place the words below in alphabetical order.

| 2 | 1 |  |
|---|---|--|
|   | 2 |  |
| 3 | 3 |  |

| want | old | 100 |  |
|------|-----|-----|--|
|------|-----|-----|--|



I do not want this old thing now.