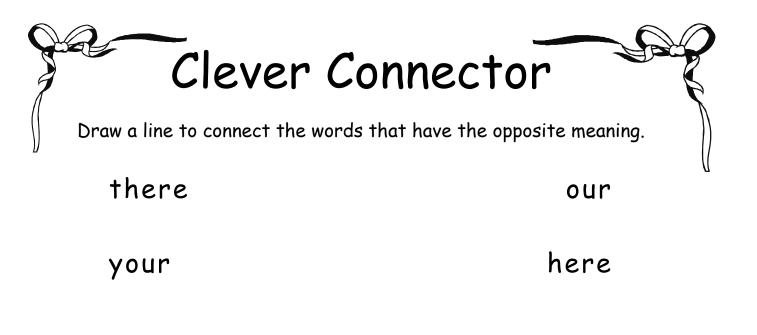

| ۵ | Ζ | W |
|---|---|---|---|---|---|---|---|---|
| m | S | У | 0 | u | r | n |   | h |
| + | ۵ | 0 | n | k | S | f | m | 0 |
| h | Z | u | С | I | V | k | У | n |
| e | m | r | S | f | W | h | 0 | ۵ |
| r | n | W | h | 0 | m | Z | u | С |
| e | С | ۵ |   | + | h | e | r | e |

your

who

there



## Rhyme Time



Read each word and listen for the ending chunk. Find and paste three words that rhyme with each word.

| your  | there |
|-------|-------|
|       |       |
|       |       |
|       |       |
|       |       |
|       |       |
|       |       |
| chair | tore  |
| more  | where |
| their | four  |

## Score With Scrabble!



# Order in the Court

Place the words below in alphabetical order.



| who | your | there |  |
|-----|------|-------|--|
|-----|------|-------|--|

Г