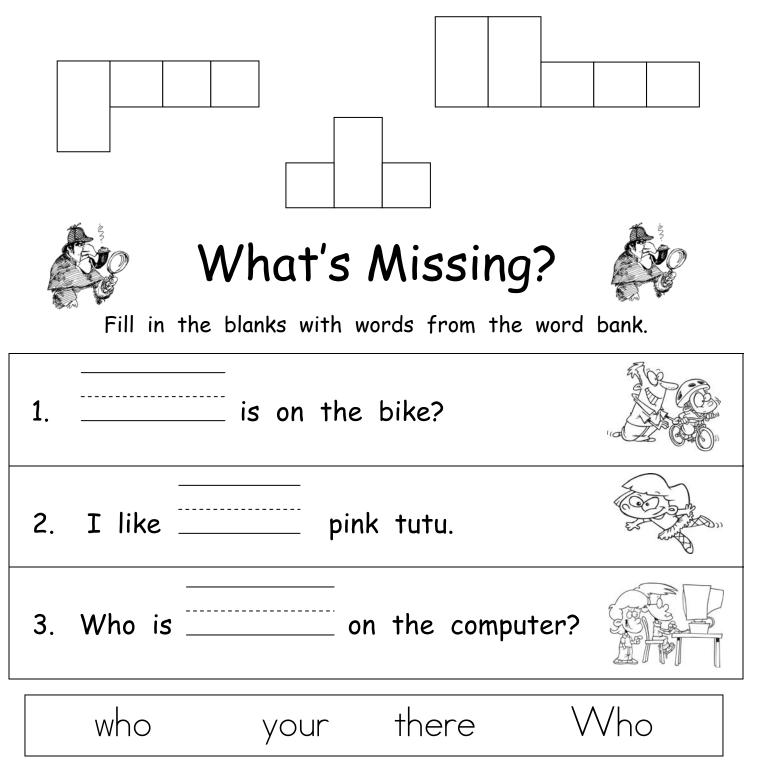

#### Name:

# Configuration Station

Write the words from the word bank in the correct boxes.





Write a 5-7 word sentence for each of the words below.

| there |  |
|-------|--|
|       |  |
| who   |  |
| who   |  |
|       |  |
| your  |  |
|       |  |
|       |  |

## Where Are the Words?

Find and circle all of the words from the word bank. Each word appears three times!

| + | h | e | r | e | С | ۵ | Ζ | W |
|---|---|---|---|---|---|---|---|---|
| m | S | У | 0 | u | r | n |   | h |
| + | ۵ | 0 | n | k | S | f | m | 0 |
| h | Z | u | С | I | V | k | У | n |
| e | m | r | S | f | W | h | 0 | ۵ |
| r | n | W | h | 0 | m | Z | u | С |
| e | С | ۵ |   | + | h | e | r | e |

your

who

there



## Rhyme Time



Read each word and listen for the ending chunk. Find and paste three words that rhyme with each word.

| your  | there |
|-------|-------|
|       |       |
|       |