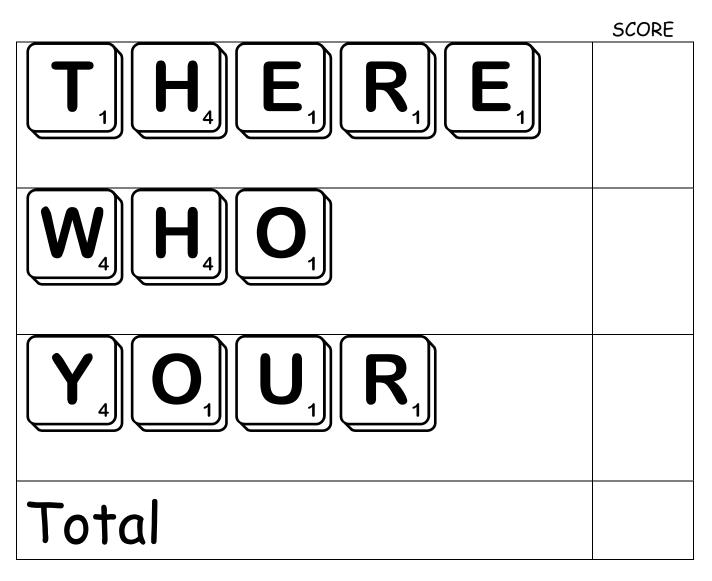

|  |
|       |  |

## Where Are the Words?

Find and circle all of the words from the word bank. Each word appears three times!

| + | h | e | r | e | С | ۵ | Ζ | W |
|---|---|---|---|---|---|---|---|---|
| m | S | У | 0 | u | r | n |   | h |
| + | ۵ | 0 | n | k | S | f | m | 0 |
| h | Z | u | С | I | V | k | У | n |
| e | m | r | S | f | W | h | 0 | ۵ |
| r | n | W | h | 0 | m | Z | u | С |
| e | С | ۵ |   | + | h | e | r | e |

your

who

there



## Rhyme Time



Read each word and listen for the ending chunk. Find and paste three words that rhyme with each word.

| your  | there |
|-------|-------|
|       |       |
|       |       |
|       |       |
|       |       |
|       |       |
|       |       |
| chair | tore  |
| more  | where |
| their | four  |

## Score With Scrabble!



# Order in the Court

Place the words below in alphabetical order.



| who | your | there |  |
|-----|------|-------|--|
|-----|------|-------|--|

Г