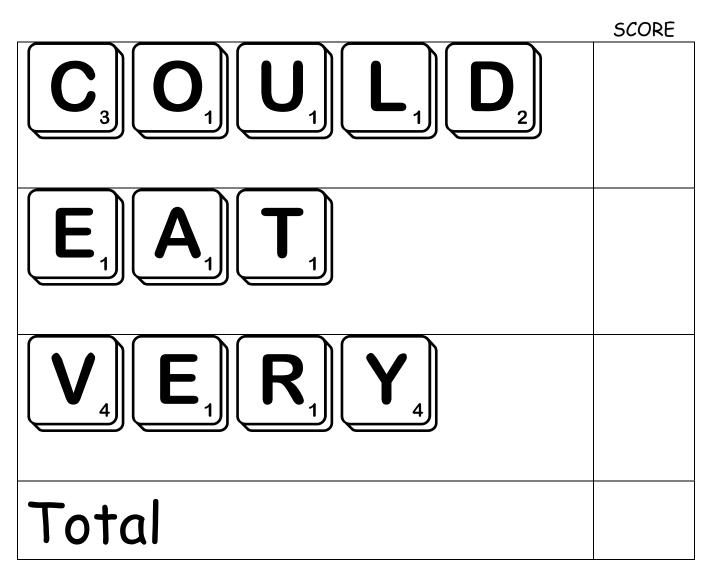

|
|       |  |

## Where Are the Words?

Find and circle all of the words from the word bank. Each word appears three times!

| V | e | r | У | b | f | V | Ζ | С |
|---|---|---|---|---|---|---|---|---|
| h | a | i | m | r | S | e | k | 0 |
| Ь | + | k | X | W | n | r | h | u |
| Z | f | e | a | + | k | У | i | I |
| k | m | h | b | С | 0 | u |   | d |
| f | i | V | e | r | У | h | f | Z |
| С | 0 | U |   | d | b | e | ۵ | † |

eat

very



## Rhyme Time



Read each word and listen for the ending chunk. Find and paste three words that rhyme with each word.

| very   | eat   |
|--------|-------|
|        |       |
|        |       |
|        |       |
|        |       |
|        |       |
|        |       |
| seat   | berry |
| cherry | meet  |
| feet   | merry |

## Score With Scrabble!



# Order in the Court

Place the words below in alphabetical order.

| 1 |  |
|---|--|
| 2 |  |
| 3 |  |

| eat very | could |
|----------|-------|
|----------|-------|

Clever Connector Draw a line to connect the words that have the same meaning. awfully eat munch very