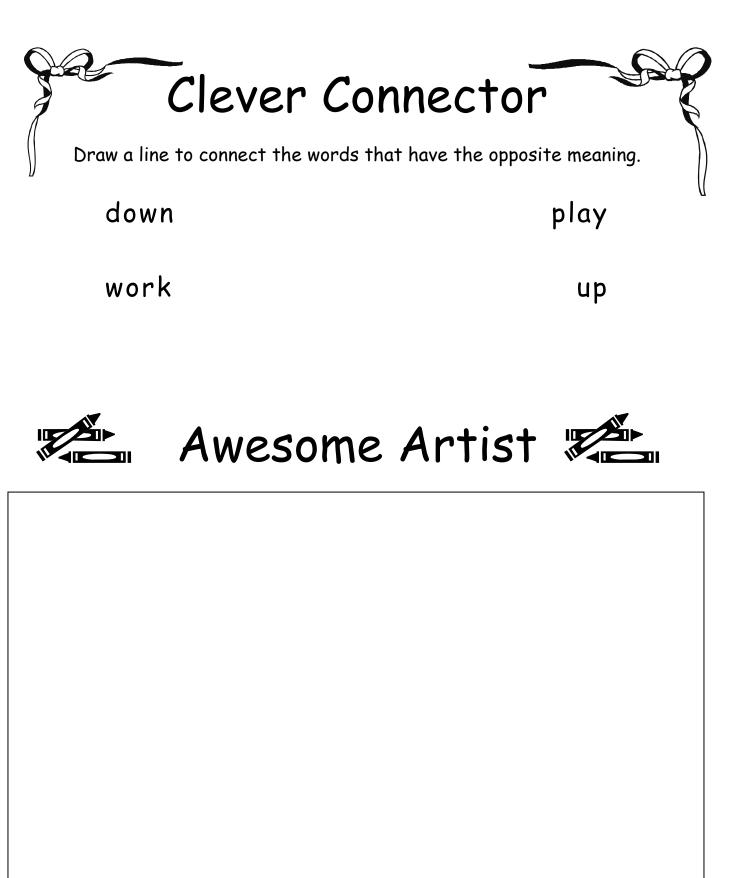

--|---|---|---|---|---|---|---|---|
| С | e | 0 | h | i | W | 0 | r | k |
| Ζ | f | r | V | S | ۵ | U | Ь | С |
| h | i | k | + | f | У | e | i | d |
| W | ۵ | У | С | Z | u | h | V | 0 |
| Ь | e | d | 0 | W | n | f | С | W |
| W | 0 | r | k | b | W | ۵ | У | n |

Way

down

work



## Rhyme Time



Read each word and listen for the ending chunk. Find and paste three words that rhyme with each word.

| down | way   |  |
|------|-------|--|
|      |       |  |
|      |       |  |
|      |       |  |
|      |       |  |
|      |       |  |
|      |       |  |
| say  | brown |  |
| town | may   |  |
| day  | clown |  |

## Score With Scrabble!

SCORE Total

# Order in the Court

Place the words below in alphabetical order.



| work | down | way |
|------|------|-----|
|------|------|-----|



Dad is on his way down the hill to work.