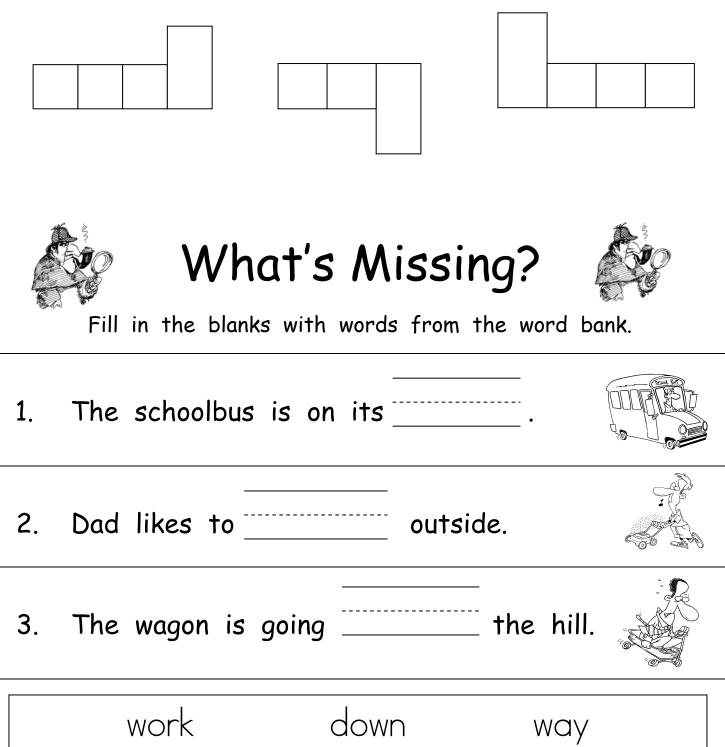

#### Name:

# Configuration Station

Write the words from the word bank in the correct boxes.





Write a 5-7 word sentence for each of the words below.

| down |  |
|------|--|
|      |  |
|      |  |
| way  |  |
|      |  |
| work |  |
|      |  |
|      |  |

#### Where Are the Words?

Find and circle all of the words from the word bank. Each word appears three times!

| d | 0 | W | n | b | e | С | f | Ζ |
|---|---|---|---|---|---|---|---|---|
| С | e | 0 | h | i | W | 0 | r | k |
| Ζ | f | r | V | S | ۵ | U | Ь | С |
| h | i | k | + | f | У | e | i | d |
| W | ۵ | У | С | Z | u | h | V | 0 |
| Ь | e | d | 0 | W | n | f | С | W |
| W | 0 | r | k | b | W | ۵ | У | n |

Way

down

work



## Rhyme Time



Read each word and listen for the ending chunk. Find and paste three words that rhyme with each word.

| down | way   |  |
|------|-------|--|
|      |       |  |
|      |