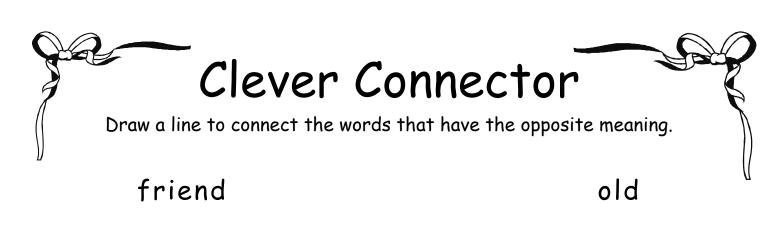

## Order in the Court

Place the words below in alphabetical order.

| 1 |  |
|---|--|
| 2 |  |
| 3 |  |
| 4 |  |

new any our friend

new enemy