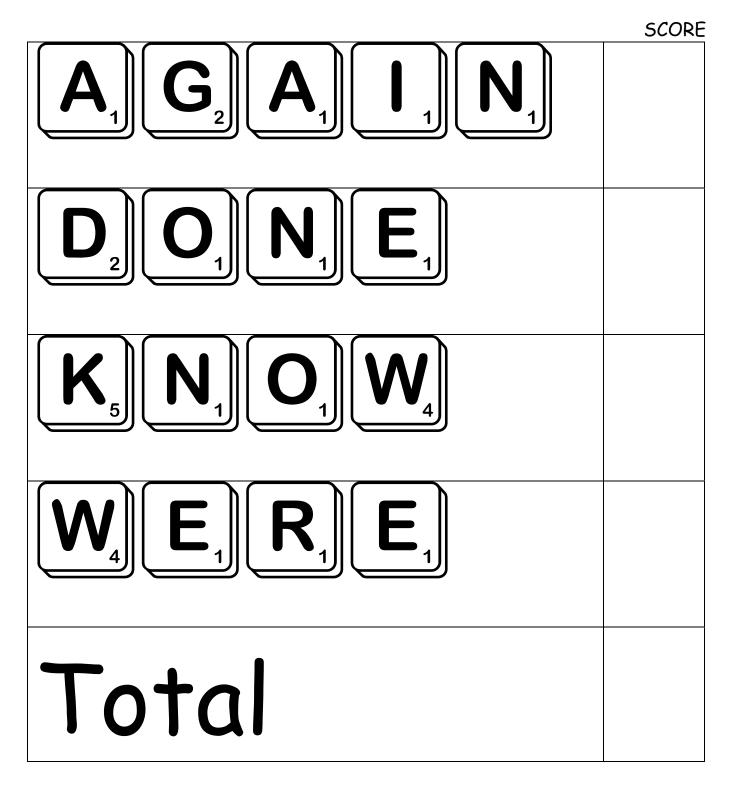

| were  |  |
|       |  |

## Where Are the Words?

Find and circle all of the words from the word bank. Each word appears twice!

| k | n | 0 | W | h | b | f | d | С |
|---|---|---|---|---|---|---|---|---|
|   | m | V | e | У | Z | X | 0 | j |
| С | f | + | r | S | ۵ | u | n | V |
| d | 0 | n | e |   | 9 | m | e | W |
| X | j | V | У | С | a | h | Z | e |
| b | Z | ۵ | 9 | ۵ | i | n | f | r |
| m | h |   | j | k | n | 0 | W | e |

done

again

were

know



### Rhyme Time



Read each word and listen for the ending chunk. Find and paste three words that rhyme with each word.

| were | done |  |
|------|------|--|
|      |      |  |
|      |      |  |
|      |      |  |
|      |      |  |
|      |      |  |
| fun  | stir |  |
| sir  | none |  |
| won  | her  |  |

## Score With Scrabble!



# Order in the Court

Place the words below in alphabetical order.



were again done know



done

understand

know

finished





Cherry Carl, 2012