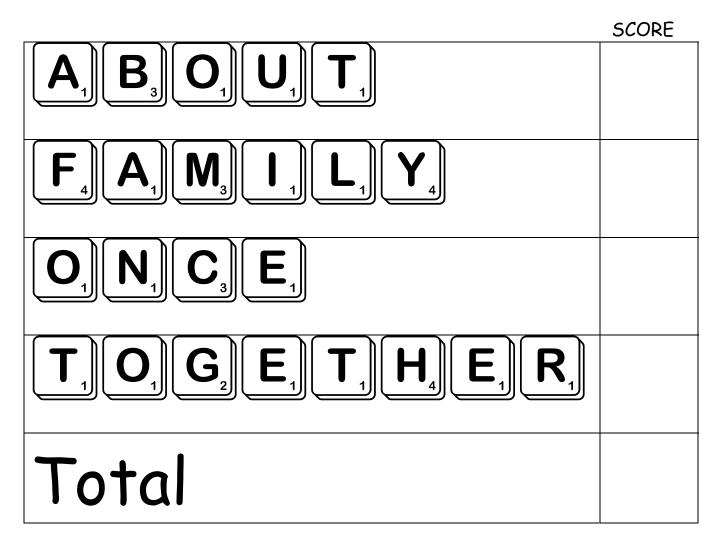

d appears twice!

| ۵ | + | 0 | 9 | e | + | h | e | r |
|---|---|---|---|---|---|---|---|---|
| b | V | k | С | Ζ | S | 0 | W | f |
| 0 | S | d | h | р | X | n | С | ۵ |
| u | Ζ | W | j | 0 | n | С | e | m |
| + | 0 | 9 | e | + | h | e | r | i |
| × | ۵ | b | 0 | u | + | Z | k | I |
| k | V | 5 | f | ۵ | m | i |   | У |

family

together

about

once



## Rhyme Time



Read each word and listen for the ending chunk. Find and paste three words that rhyme with each word.

| together | about   |
|----------|---------|
|          |         |
|          |         |
|          |         |
|          |         |
|          |         |
|          |         |
|          |         |
| pout     | weather |
| leather  | scout   |
|          |         |
| shout    | feather |

# Score With Scrabble!



# Order in the Court

Place the words below in alphabetical order.



together family once about



family

almost

about

relatives