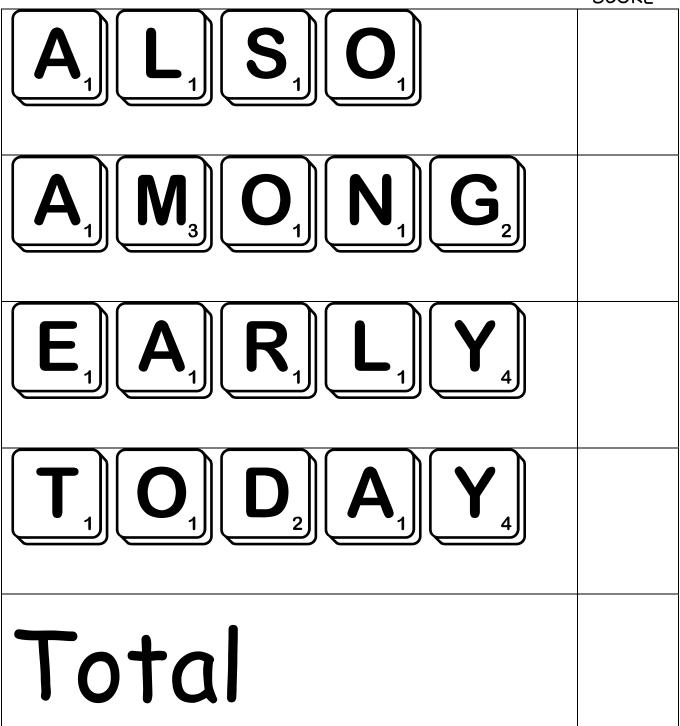

b | ۵ | X | u | С | j | d |
| 0 | m | k | r | h | f | V | i | ۵ |
| Z | 0 | W |   | e | a | r |   | У |
| i | n | С | У | u | b | X | W | Ζ |
| k | 9 | V | j | + | 0 | d | ۵ | У |

also

today

early

amonq



### Rhyme Time



Read each word and listen for the ending chunk. Find and paste three words that rhyme with each word.

| early  | among  |  |  |  |
|--------|--------|--|--|--|
|        |        |  |  |  |
|        |        |  |  |  |
|        |        |  |  |  |
|        |        |  |  |  |
|        |        |  |  |  |
|        |        |  |  |  |
|        |        |  |  |  |
| stung  | curly  |  |  |  |
|        | •      |  |  |  |
| twirly | young  |  |  |  |
|        | , J    |  |  |  |
| lung   | swirly |  |  |  |
| rung   |        |  |  |  |

### Score With Scrabble!

SCORE



# Order in the Court

Place the words below in alphabetical order.



today early also among



### Awesome Artist



# I came to school early today!

SF My Sidewalks Level B Unit 1, Week 5 Cherry Carl, 2011