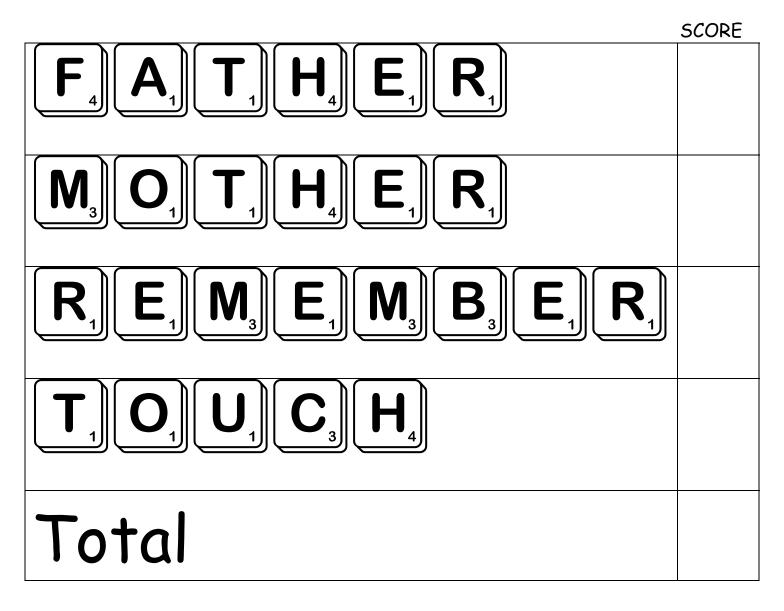

| d | W | С | k | n |
| e | • | р | m | 0 | † | h | e | r |
| r | k | S | V |   | j | 9 | W | S |
| n | † | 0 | u | С | h | V | Z | d |
| 9 | d | W | i | k | р | n | i |   |
| Z | r | e | m | e | m | b | e | r |

touch

mother

remember

father



Rhyme Time



Read each word and listen for the ending chunk. Find and paste three words that rhyme with each word.

| touch    | remember  |  |  |  |
|----------|-----------|--|--|--|
|          |           |  |  |  |
|          |           |  |  |  |
|          |           |  |  |  |
|          |           |  |  |  |
|          |           |  |  |  |
|          |           |  |  |  |
| December | much      |  |  |  |
| such     | September |  |  |  |
| JUCH     | Schieunei |  |  |  |
| November | crutch    |  |  |  |

### Score With Scrabble!



# Order in the Court

Place the words below in alphabetical order.



touch mother remember father



### Awesome Artist



# Remember not to touch things in this store!