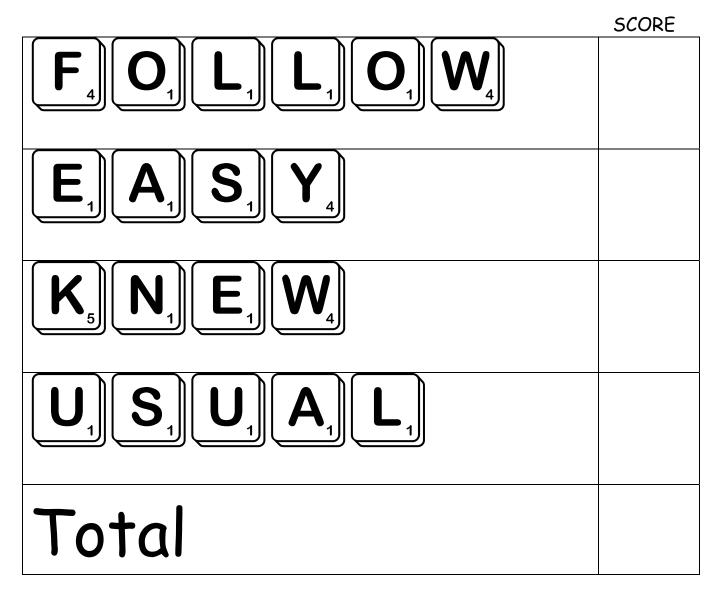

| С | r | m | 9 | 0    | i | р    | X |
| u            | У | b | Z | V | W    | 9 | h    | † |
| S            | d | h | i | r | b    | С | V    | k |
| u            | С | e | ۵ | S | У    | m | Z    | n |
| ۵            | i | † | V | d | h    | У | r    | e |
|              | b | Z | f | 0 |      |   | 0    | W |
| follow usual |   |   |   |   | knev | V | easy |   |



#### Rhyme Time



Read each word and listen for the ending chunk. Find and paste three words that rhyme with each word.

| easy   | follow  |
|--------|---------|
|        |         |
|        |         |
|        |         |
|        |         |
|        |         |
|        |         |
| hollow | breezy  |
|        | DICCZY  |
| queasy | swallow |
| ••     |         |
| wallow | sneezy  |

# Score With Scrabble!



## Order in the Court

Place the words below in alphabetical order.



follow usual knew easy



easy

lead