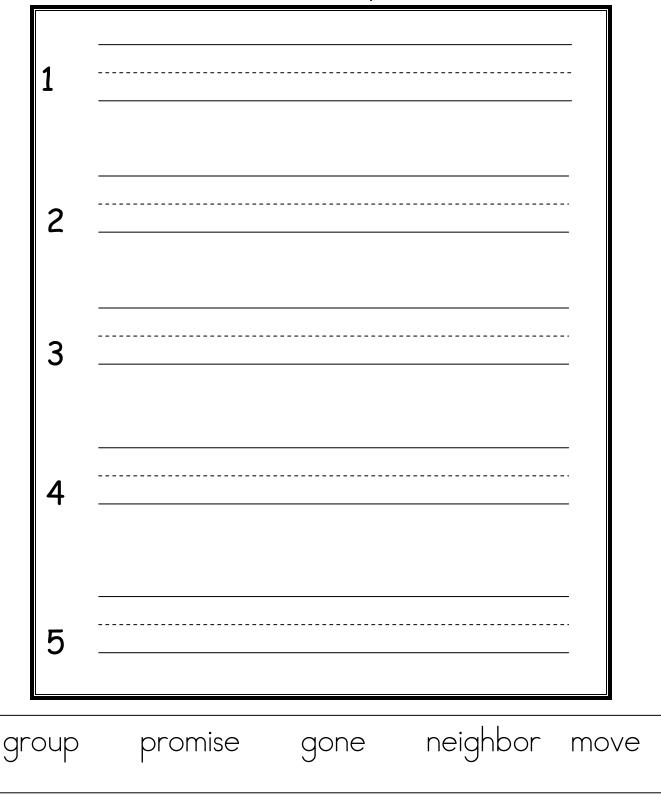

group promise gone neighbor move

Rhyme Time

Read each word and listen for the ending chunk. Find and paste three words that rhyme with each word.

| group | gone |
|-------|------|
|       |      |
|       |      |
|       |      |
|       |      |
|       |      |
|       |      |
| dawn  | soup |
| hoop  | yawn |
| lawn  | loop |