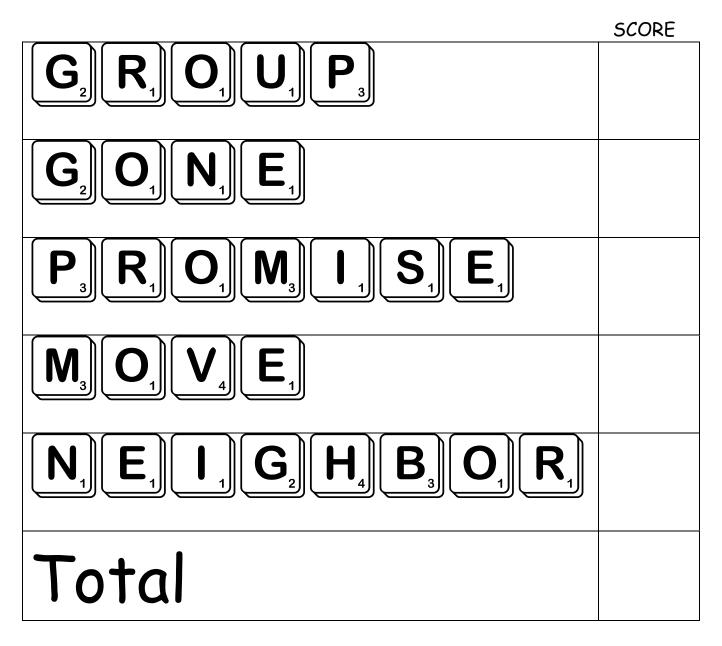

e words from the word bank. Each word appears twice!

| g | r | 0 | u | р | С | ۵ | 9 | n |
|---|---|---|---|---|---|---|---|---|
| 0 | f | k | V | r | Z | l | r | e |
| n | ۵ | W | m | 0 | V | e | 0 | i |
| e | С | + | У | m | f | V | u | 9 |
| р | r | Ο | m | i | S | e | р | h |
| I | Z | W | j | S | ۵ | W | k | b |
| f | g | 0 | n | e | + | С | V | Ο |
| V | n | e | i | 9 | h | b | 0 | r |
| ۵ | k | m | Ο | V | e |   | Z | f |

group promise gone neighbor move



Rhyme Time



Read each word and listen for the ending chunk. Find and paste three words that rhyme with each word.

| group | gone |
|-------|------|
|       |      |
|       |      |
|       |      |
|       |      |
|       |      |
|       |      |
| dawn  | soup |
| hoop  | yawn |
| lawn  | loop |

# Score With Scrabble!



# Order in the Court

Place the words below in alphabetical order.





promise

left