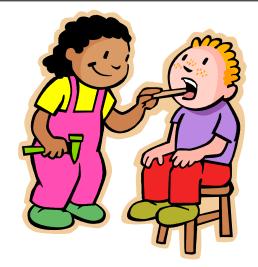

# Well! Well! Do tell! It looks like little Mel fell!

1

Well! Well! Do tell!

It looks like little Mel fell!

Well! Well! Do tell!

I'm sure Miss Nell can make him well.

2

Well! Well! Do tell! I'm sure Miss Nell can make him well.