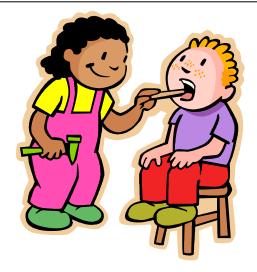

# Well! Well! Do tell! It looks like little Mel fell!

1

Well! Well! Do tell!

It looks like little Mel fell!

Well! Well! Do tell!

I'm sure Miss Nell can make him well.

2

Well! Well! Do tell! I'm sure Miss Nell can make him well.