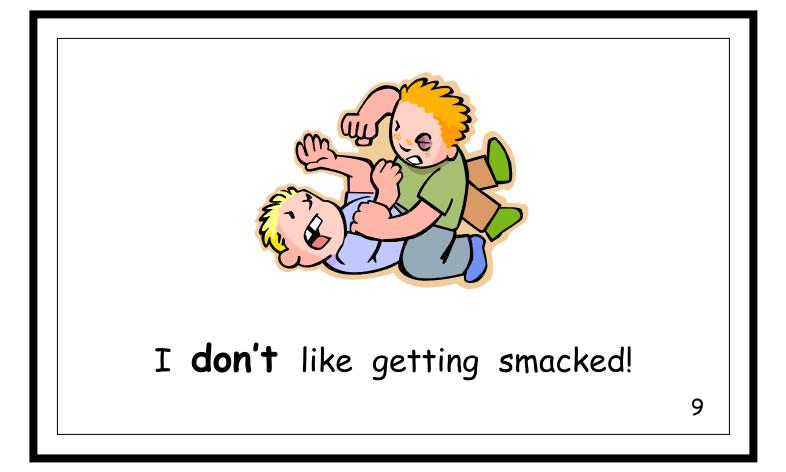

| -ac                 | k Word B            | ank                 |    |
|---------------------|---------------------|---------------------|----|
| back                | pack                | stack               |    |
| black               | qu <mark>ack</mark> | tack                |    |
| cr <mark>ack</mark> | rack                | tr <mark>ack</mark> |    |
| jack                | shack               |                     |    |
| kn <mark>ack</mark> | smack               |                     |    |
| lack                | snack               |                     | 10 |