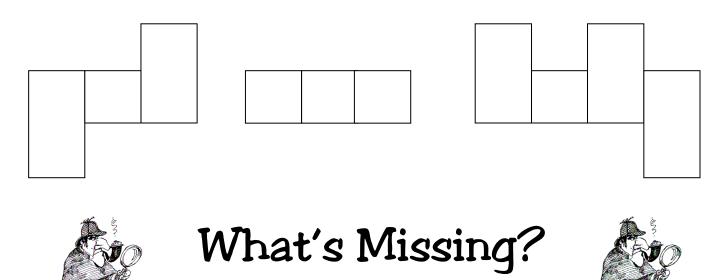

| Ν           | lar | ~ ~ | <b>~</b> • |
|-------------|-----|-----|------------|
| $  \rangle$ | IDI | 116 | ナ.         |

# **Configuration Station**

Write the words from the word bank in the correct boxes.



Fill in the blanks with words from the word bank.

| 1. Big blue ox can           |
|------------------------------|
| 2. He can the mop.           |
| 3. He will big pans to cook. |

| use | help | get |  |
|-----|------|-----|--|
|-----|------|-----|--|



Write a 5-7 word sentence for each of the words below.

| help |  |
|------|--|
| get  |  |
| use  |  |
|      |  |

Scott Foresman First Grade: The Big Blue Ox Cherry Carl, 2009

## Where Are the Words?

Find and circle all of the words from the word bank. Each word appears twice!

| 9 | e | † | Z | u | 5 | e |
|---|---|---|---|---|---|---|
| У | n | 0 | h | e |   | р |
| h | X | Ζ | r | С | n | У |
| e | 0 | U | f | Z | 9 | X |
|   | Z | S | n | У | e | 0 |
| р | У | e | 0 | X | † | Z |

use



## Rhyme Time



Read each word and l