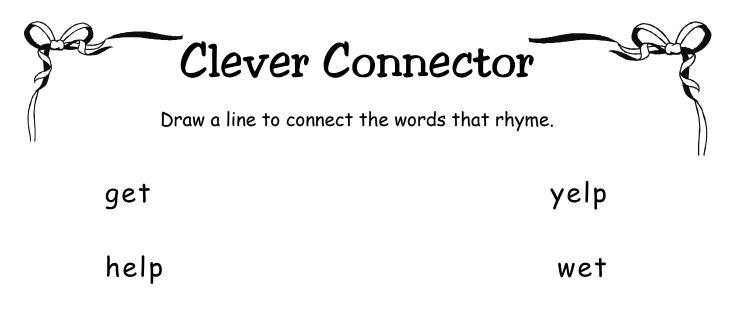

## Rhyme Time

Read each word and listen for the ending chunk. Find and paste three words that rhyme with each word.

| get  | use   |
|------|-------|
|      |       |
|      |       |
|      |       |
|      |       |
|      |       |
|      |       |
| fuse | set   |
| met  | glues |
| news | net   |