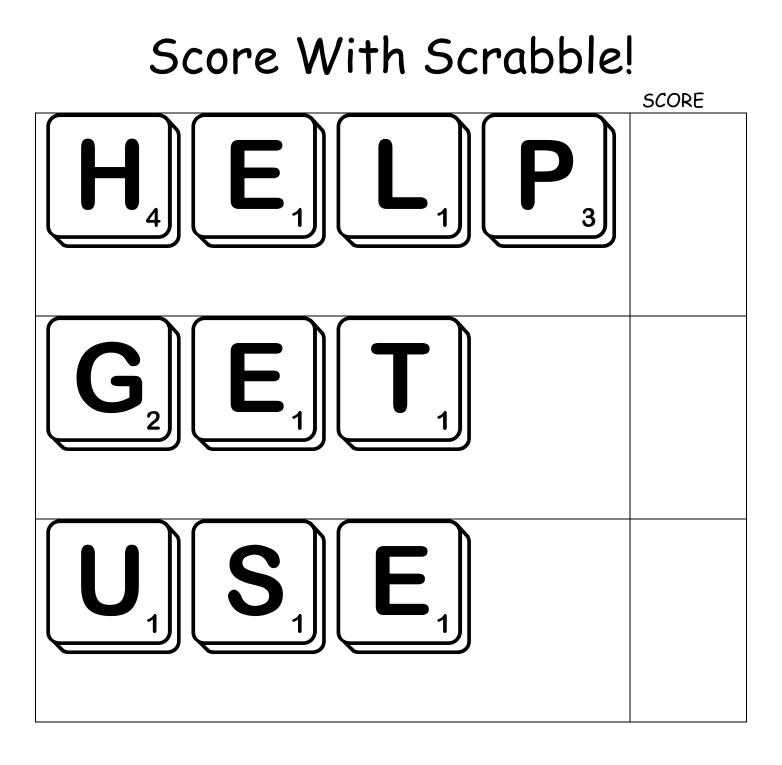

| use | help | get |  |
|-----|------|-----|--|
|-----|------|-----|--|

Write a 5-7 word sentence for each of the words below.

| help |  |
|------|--|
| get  |  |
| use  |  |
|      |  |

Scott Foresman First Grade: The Big Blue Ox Cherry Carl, 2009