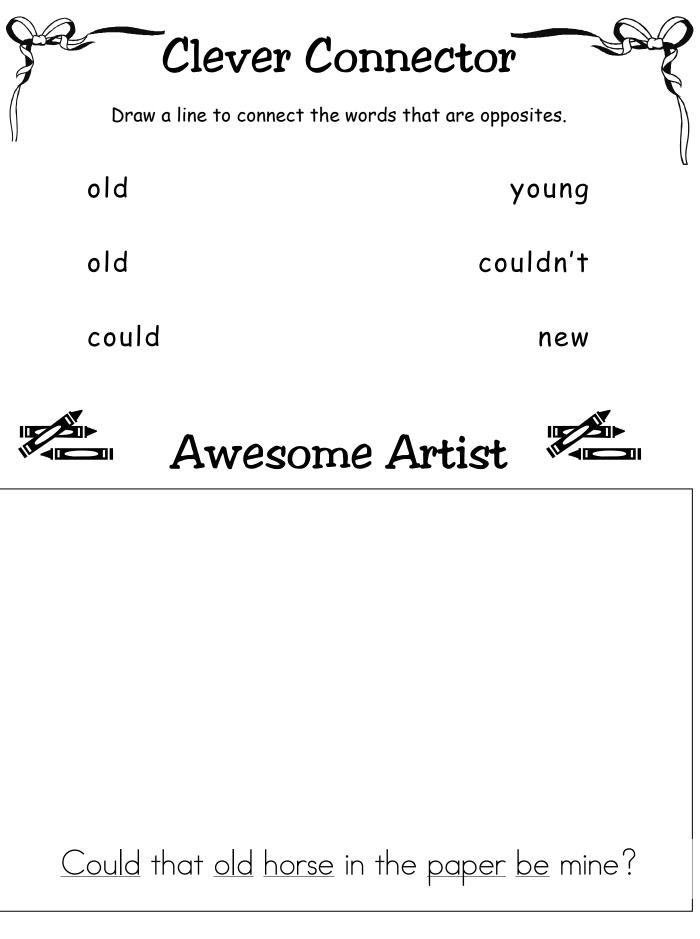

## Configuration Station

Write the words from the word bank in the correct boxes.

Write a 5-7 word sentence for each of the words below.

| could |  |
|-------|--|
| old   |  |
| horse |  |
| paper |  |