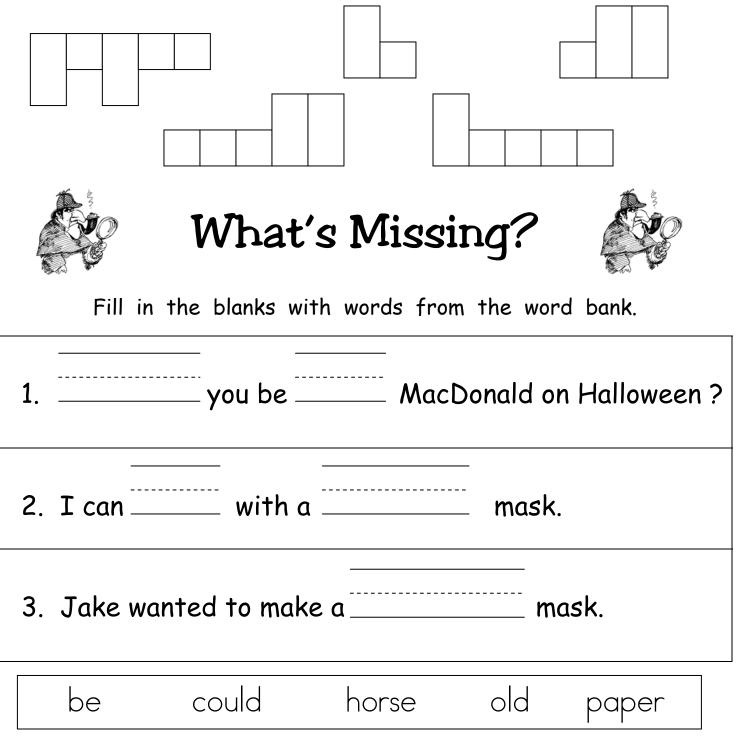

| be | could | horse | old | paper |
|----|-------|-------|-----|-------|
|----|-------|-------|-----|-------|

**Rhyme Time** 

Read each word and listen for the ending chunk. Find and paste three words that rhyme with each word and have the same ending chunk.