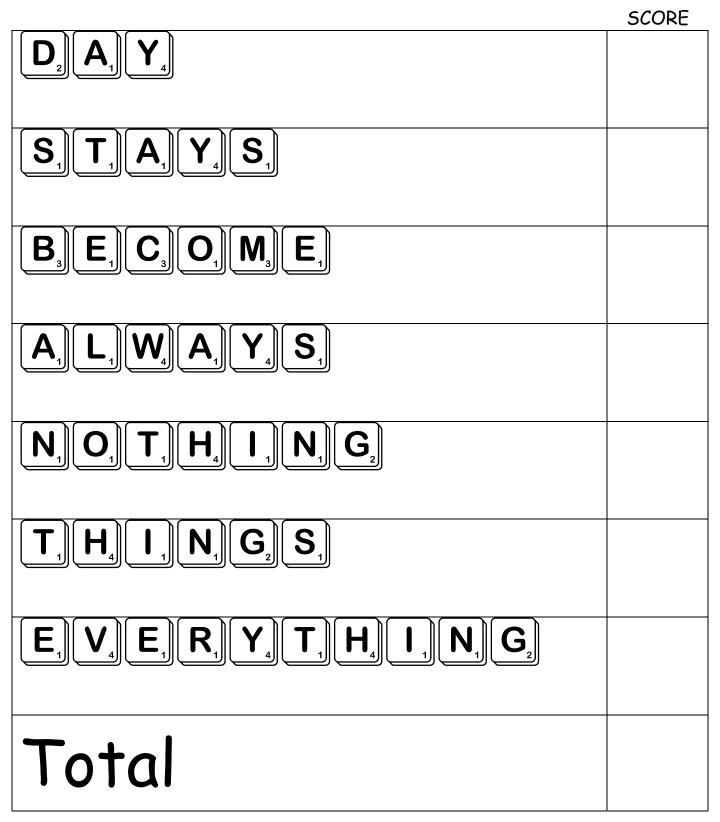

j | f |

nothing become stays day always things



**Rhyme Time** 



Read each word and listen for the ending chunk. Find and paste three words that rhyme with each word and have the same ending chunk.

| day    | things |  |
|--------|--------|--|
|        |        |  |
|        |        |  |
|        |        |  |
|        |        |  |
|        |        |  |
| brings | say    |  |
| play   | sings  |  |
| rings  | may    |  |

## Order in the Court

Place the words below in alphabetical order.

| 2 |  |
|---|--|
| 3 |  |
| 4 |  |
| 5 |  |

| become | stays | day | always | things            |
|--------|-------|-----|--------|-------------------|
|        |       |     |        | cnerry carı, 2008 |



An egg will hatch and then it will <u>become</u> a chick.

## Score With Scrabble!