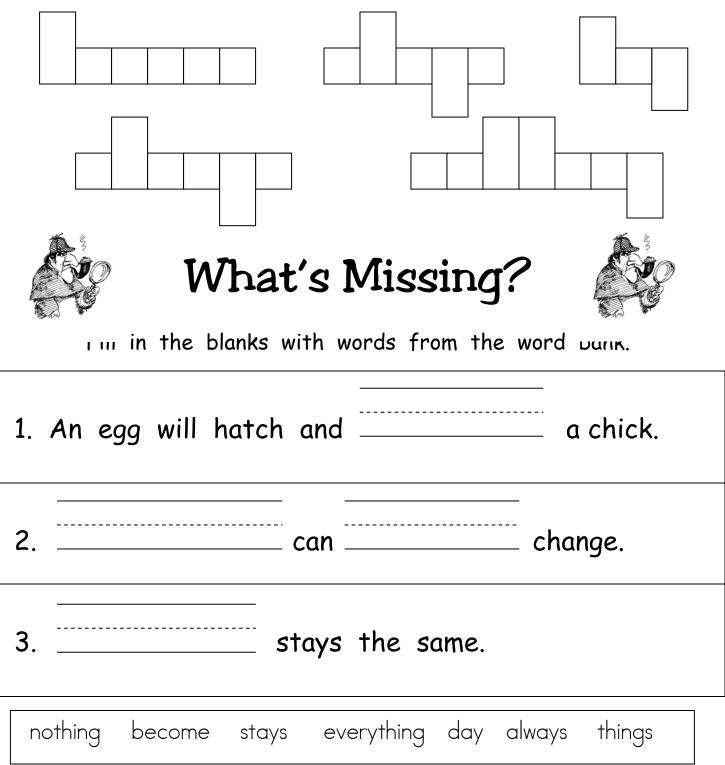

Name:

## **Configuration Station**

Write the words from the word bank in the correct boxes.







Write a 5-7 word sentence for each of the words below.

| day    |   |
|--------|---|
| stays  |   |
| become | 2 |
| always |   |
|        |   |

## Where Are the Words?

Find and circle all of the words from the word bank. Some words appear twice!

| n | 0 | + | h | i | n | 9 | S |
|---|---|---|---|---|---|---|---|
| a | + | h | i | n | 9 | S | + |
| I | f | i | k | V | j | r | ۵ |
| W | r | n | u | р | d | ۵ | У |
| ۵ | р | 9 | b | × | ۵ | f | S |
| У | f | S | + | a | Y | S | r |
| S | n | 0 | + | h | i | n | 9 |
| b | e | С | 0 | m | e | j | f |

nothing become stays day always things



**Rhyme Time** 



Read each word and listen for the ending chunk. Find and paste three words that rhyme with each word and have the same ending chunk.

| day    | things |  |
|--------|--------