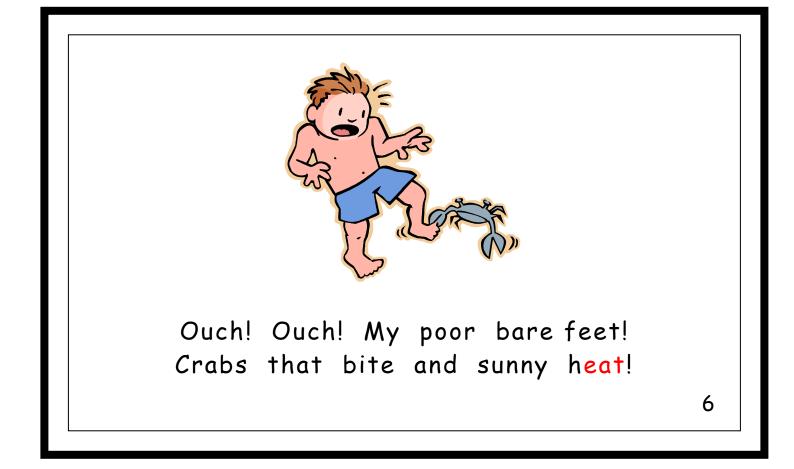

|                                                | eat Word                              | Bank                                          |   |
|------------------------------------------------|---------------------------------------|-----------------------------------------------|---|
| beat<br>bleat<br>cheat<br>cleat<br>eat<br>feat | heat<br>meat<br>neat<br>pleat<br>seat | treat<br>wheat<br>tadpole<br>defeat<br>repeat |   |
|                                                |                                       |                                               | 9 |

|                                                | eat Word                              | Bank                                          |   |
|------------------------------------------------|----------------------