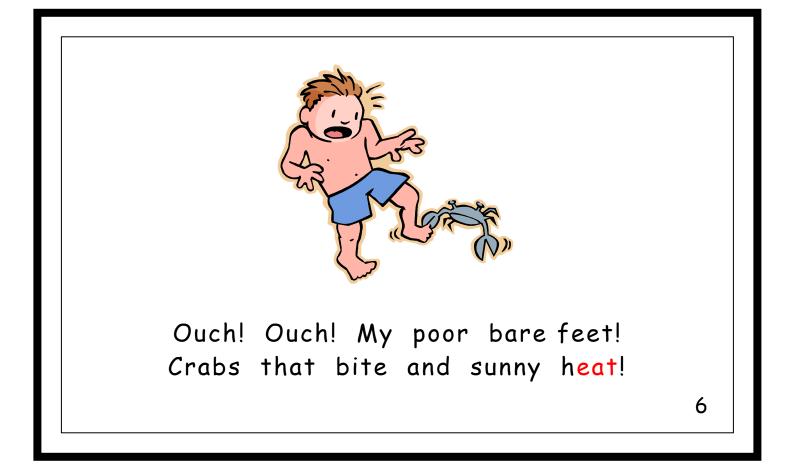

|                                                | eat Word                              | Bank                                          |   |
|------------------------------------------------|---------------------------------------|-----------------------------------------------|---|
| beat<br>bleat<br>cheat<br>cleat<br>eat<br>feat | heat<br>meat<br>neat<br>pleat<br>seat | treat<br>wheat<br>tadpole<br>defeat<br>repeat |   |
|                                                |                                       |                                               | 9 |

|                                                | eat Word                              | Bank                                          |   |
|------------------------------------------------|------------------------