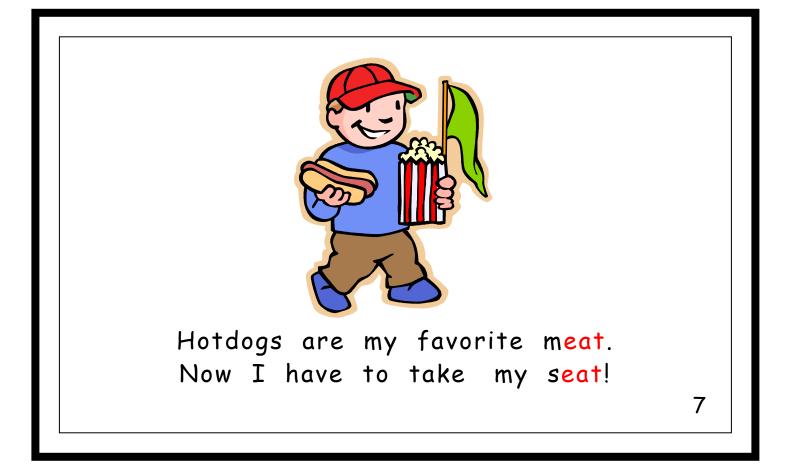

|                                                | eat Word                              | Bank                                          |   |
|------------------------------------------------|---------------------------------------|-----------------------------------------------|---|
| beat<br>bleat<br>cheat<br>cleat<br>eat<br>feat | heat<br>meat<br>neat<br>pleat<br>seat | treat<br>wheat<br>tadpole<br>defeat<br>repeat |   |
|                                                |                                       |                                               | 9 |

|                                                | eat Word                              | Bank                                          |   |
|------------------------------------------------|----------------------------