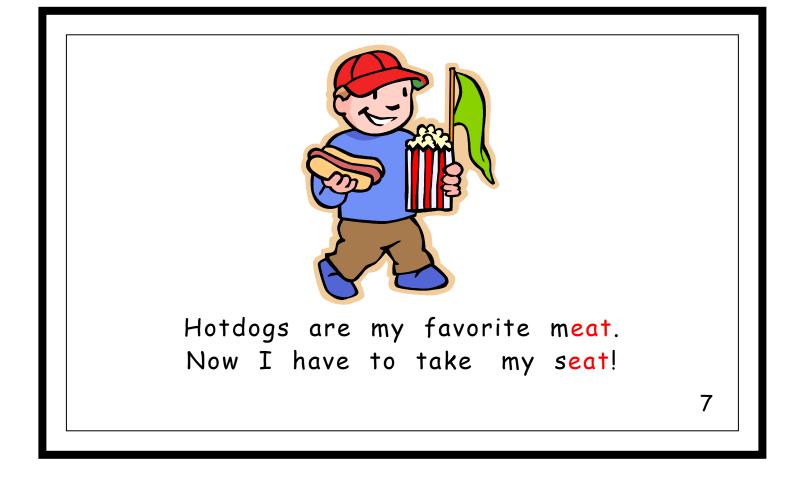

|                                                | eat Word                              | Bank                                          |   |
|------------------------------------------------|---------------------------------------|-----------------------------------------------|---|
| beat<br>bleat<br>cheat<br>cleat<br>eat<br>feat | heat<br>meat<br>neat<br>pleat<br>seat | treat<br>wheat<br>tadpole<br>defeat<br>repeat |   |
|                                                |                                       |                                               | 9 |

|                                                | eat Word                              | Bank                                          |   |
|------------------------------------------------|--------------------------