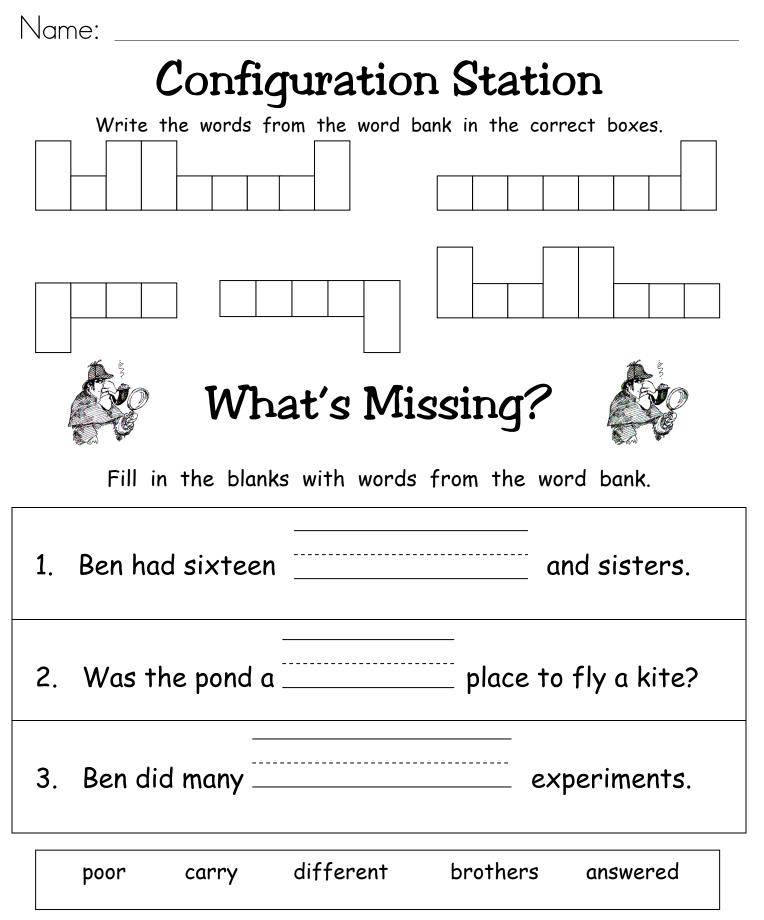

different

poor

carry

Scott Foresman First Grade: Ben Franklin Cherry Carl, 2009

answered

brothers