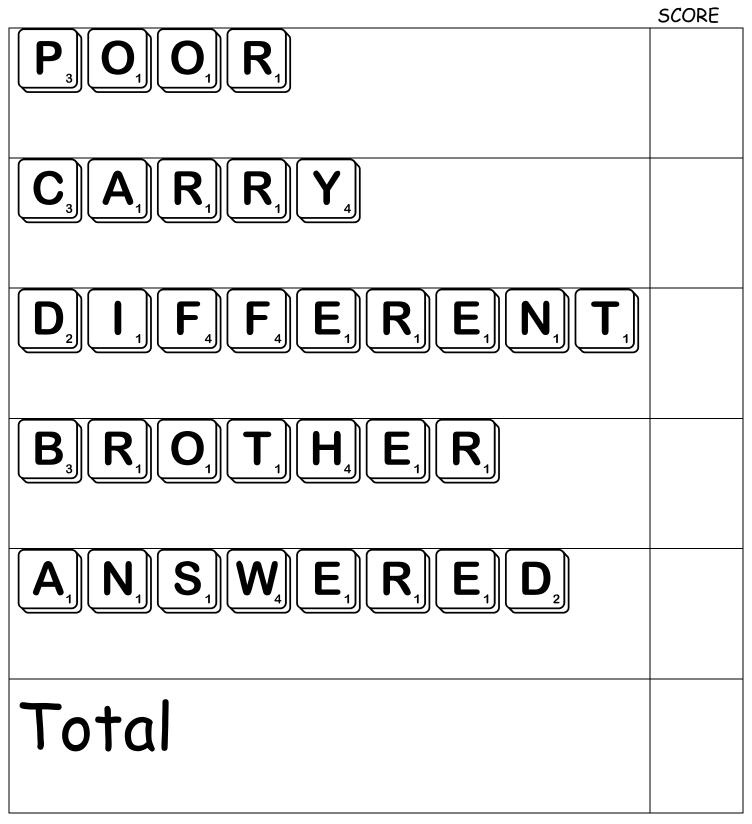

## Score With Scrabble!

different

poor

carry

Scott Foresman First Grade: Ben Franklin Cherry Carl, 2009

answered

brothers