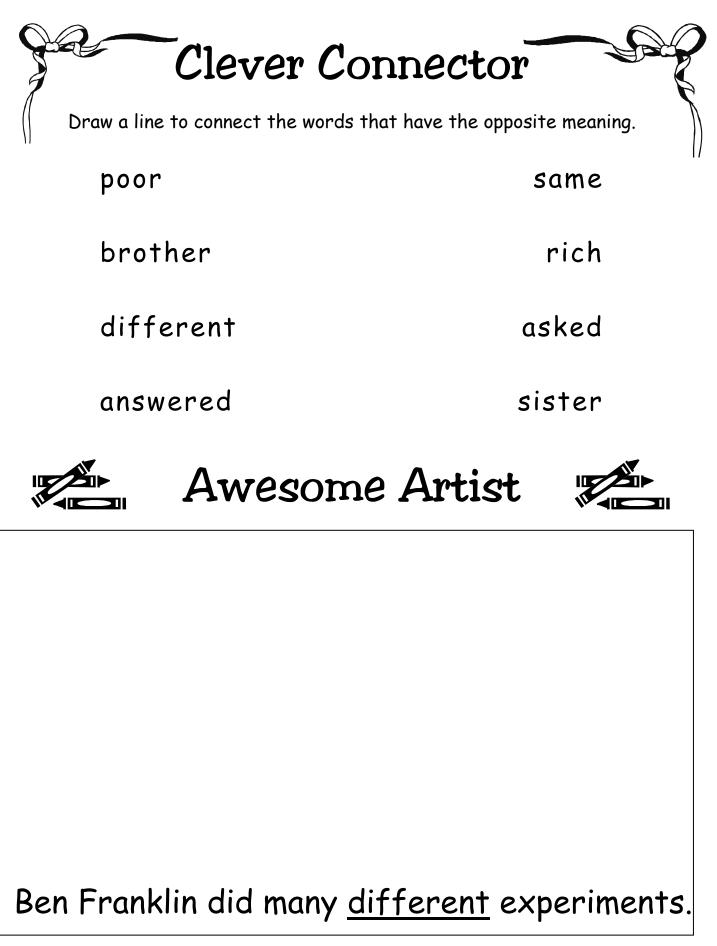

different

poor

carry

Scott Foresman First Grade: Ben Franklin Cherry Carl, 2009

answered

brothers