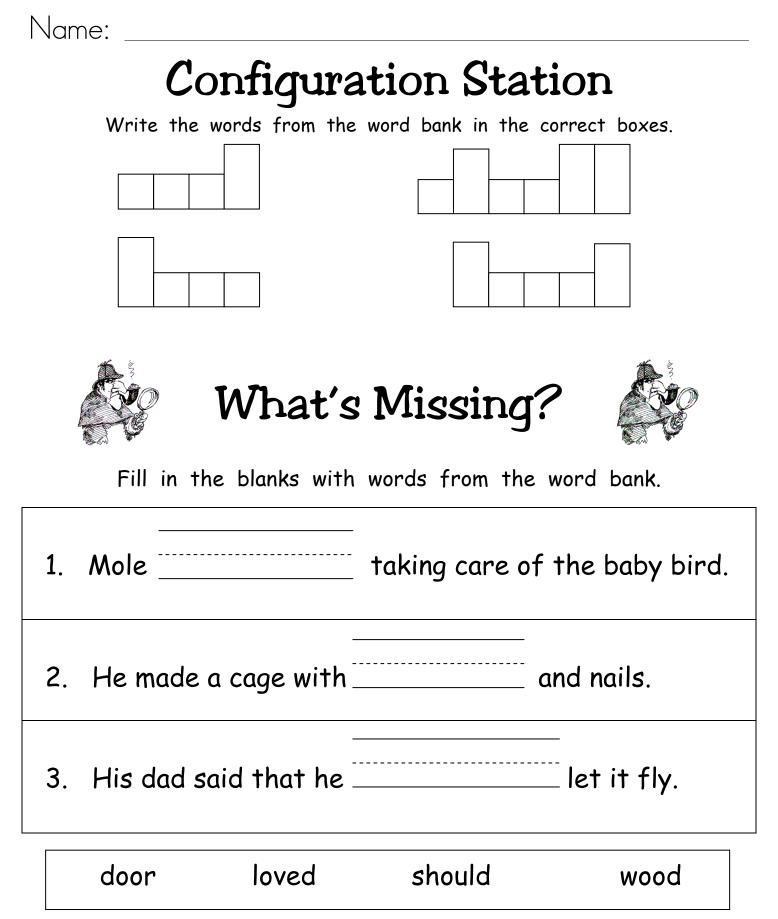

## Order in the Court

Place the words below in alphabetical order.

| door | loved | should | wood |
|------|-------|--------|------|
|      |       |        |      |

should

hated

Awesome Artist

Mole <u>loved</u> the baby bird and so he made a cage for it from <u>wood</u> and nails.