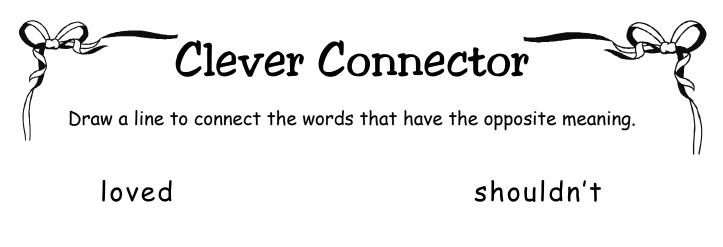

## Order in the Court

Place the words below in alphabetical order.

| door | loved | should | wood |
|------|-------|--------|------|
|      |       |        |      |

should

hated

Awesome Artist

Mole <u>loved</u> the baby bird and so he made a cage for it from <u>wood</u> and nails.