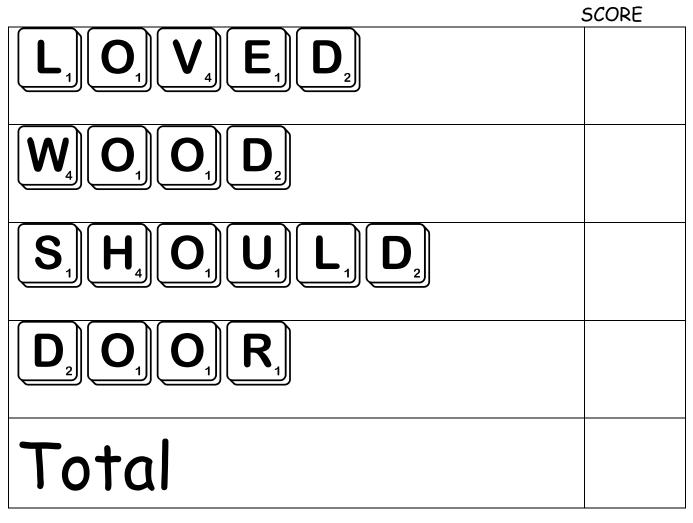

|
| 0 | f   | С | W | 0 | 0 | d | 9 | b | u |
| 0 | Z   | 9 | b | f | ۵ | m | С | i | I |
| r | ۵   | n | i | 9 |   | 0 | V | e | d |

door

loved

should



## Rhyme Time



Read each word and listen for the ending chunk. Find and paste three words that rhyme with each word.

| wood  | door  |
|-------|-------|
|       |       |
|       |       |
|       |       |
|       |       |
|       |       |
|       |       |
| poor  | good  |
| stood | floor |
| tore  | hood  |

## Order in the Court

Place the words below in alphabetical order.



| door | loved | should | wood |
|------|-------|--------|------|
|      |       |        |      |



should

hated



Awesome Artist



Mole <u>loved</u> the baby bird and so he made a cage for it from <u>wood</u> and nails.

## Score With Scrabble!