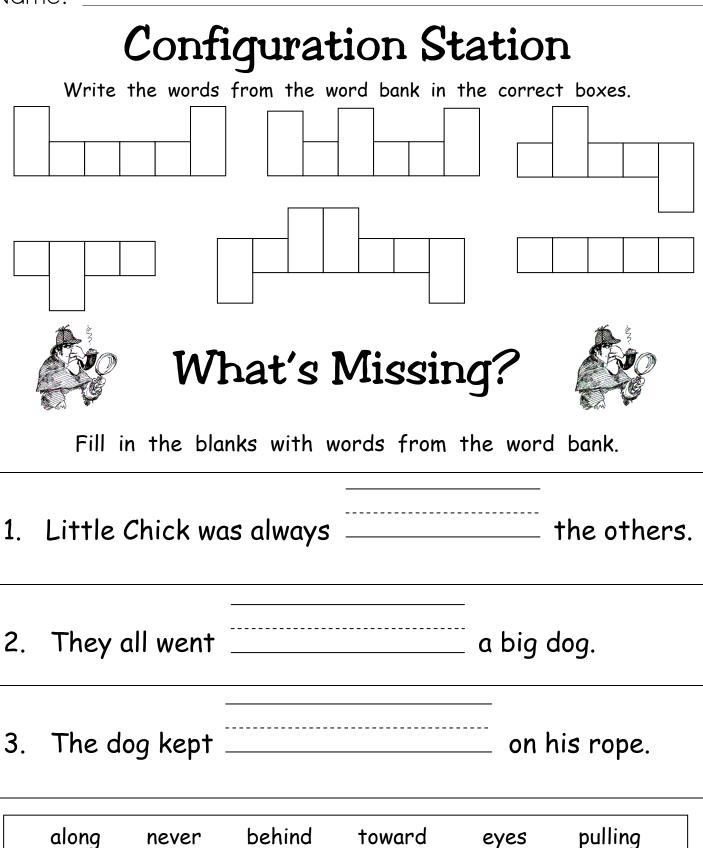

Write a 5-7 word sentence for each of the words below.

| behinc |  |
|--------|--|
| never  |  |
| eyes   |  |
| along  |  |

# Where Are the Words?

Find and circle all of the words from the word bank. Each word appears twice!

| b                         | e | h | i | n | d    | j    | m   | f | С |
|---------------------------|---|---|---|---|------|------|-----|---|---|
| ۵                         | У | С | f | e | У    | b    | X   | Z | k |
|                           | e | k | m | V | С    | e    | У   | e | S |
| 0                         | S | j | Z | e | S    | h    | k   | С | f |
| n                         | e | V | e | r | f    | i    | j   | m | ۵ |
| 9                         | р | u |   | I | i    | n    | 9   | Z | I |
| С                         | + | 0 | W | ۵ | r