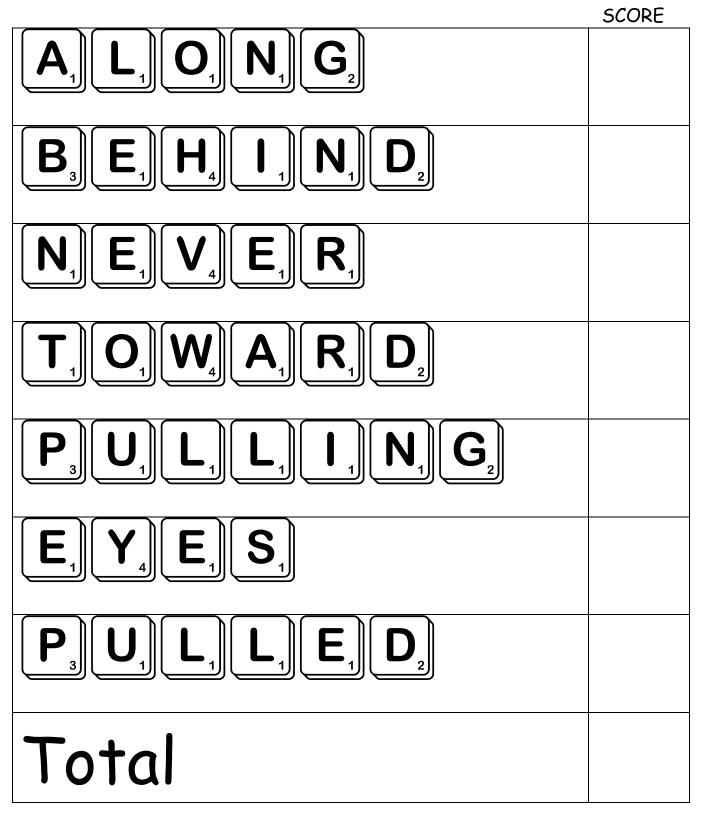

behind toward |   |   |   | d | eyes | pull | ing |   |   |



# Rhyme Time



Read each word and listen for the ending chunk. Find and paste three words that rhyme with each word.

| never | eyes   |
|-------|--------|
|       |        |
|       |        |
|       |        |
| spies | lever  |
| sever | wise   |
| prize | clever |

# Order in the Court

Place the words below in alphabetical order.

| 2     |       |        |        |      |
|-------|-------|--------|--------|------|
| 3     |       |        |        |      |
|       |       |        |        |      |
| 5 _   |       |        |        |      |
| along | never | behind | toward | eyes |



pulled

always



#### Awesome Artist



The big dog was pulling on his rope, but he never caught the chicks!

# Score With Scrabble!