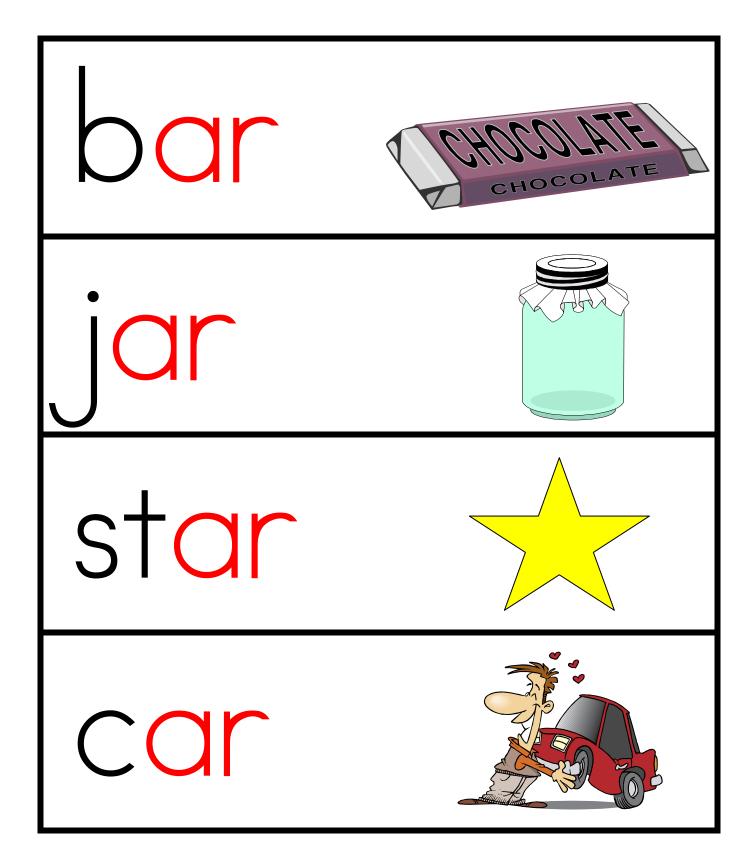

## -ar Word Family List

bar

car

far jar

mar

par

scar spar

star tar

### ar Words and Pictures for Sorts and Stuff