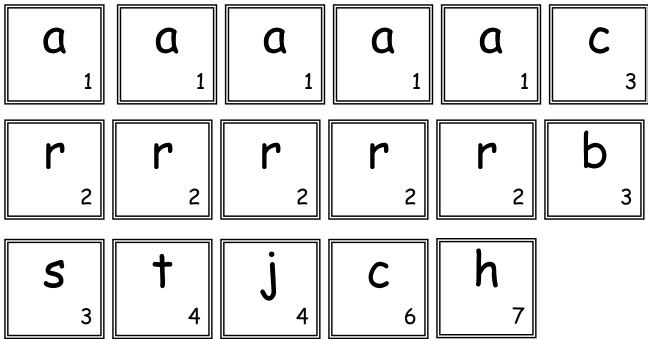

| far | tar  | jar | scar |        |  |  |



# Alphabet Avenue

Place the words below in alphabetical order.

| 1 | <br>7  |
|---|--------|
| 2 | <br>8  |
| 3 | <br>9  |
| 4 | <br>10 |
| 5 | <br>11 |
| 6 | <br>12 |

| Word Bank |     |      |     |      |        |  |  |
|-----------|-----|------|-----|------|--------|--|--|
| afar      | mar | star | car | bar  | guitar |  |  |
| star      | far | tar  | Jar | scar | par    |  |  |

## ar See, Say, Spell and Write



## Score With Scrabble!

SCORE





ar Family Word Slide (Sound Blending)

Print on vellum, cut, and laminate for durability. Cut the top and bottom slits to the left of the rime chunk for the slide. Model proper use for students: blending to form and say new words.



### What's it Worth? (ar)

(cut, spell, glue and add)









### ar Words and Pictures for Sorts and Stuff