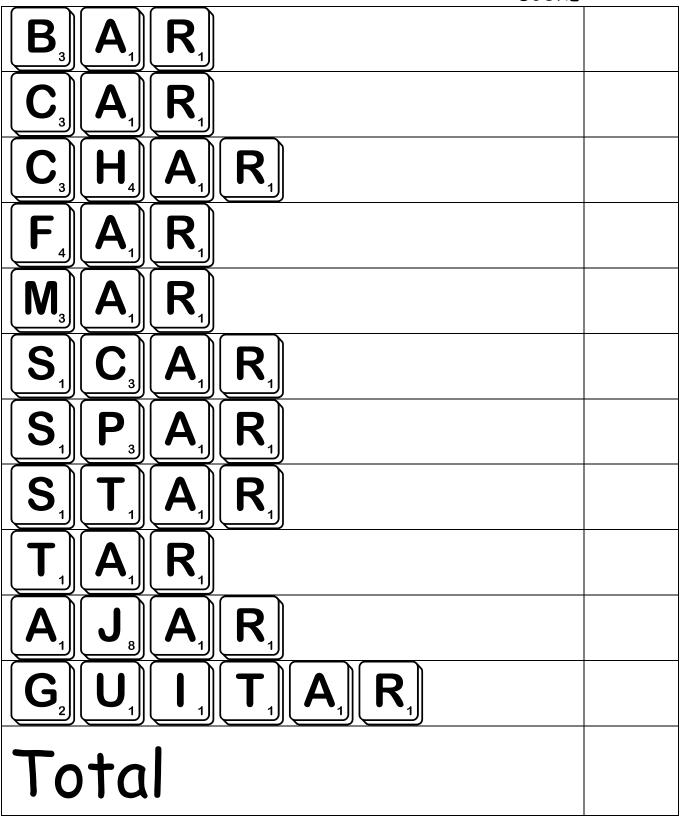

## Score With Scrabble!

SCORE

ar Family Word Slide (Sound Blending)

Print on vellum, cut, and laminate for durability. Cut the top and bottom slits to the left of the rime chunk for the slide. Model proper use for students: blending to form and say new words.