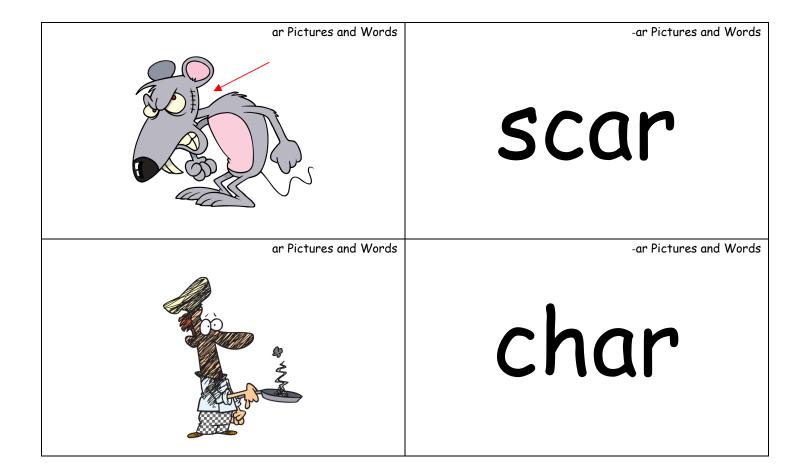

# Cut and Paste: ar

| car | star |  |
|-----|------|--|
| jar | scar |  |
| far | char |  |

### ar Words and Pictures for Sorts and Stuff