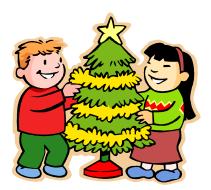

### Name\_\_\_\_\_

Look at the picture in each box. Circle the word that matches the picture. Write the word on the lines.

| 1. |         | star<br>stare |  |
|----|---------|---------------|--|
| 2. |         | care<br>car   |  |
| 3. | and and | far<br>fare   |  |
| 4. |         | chair<br>char |  |
| 5. |         | jar<br>jab    |  |