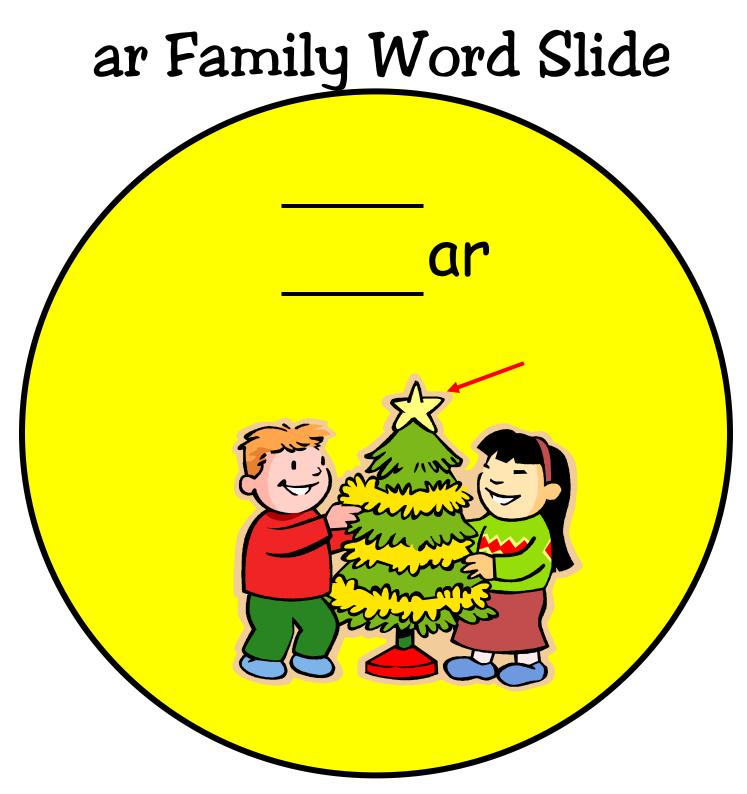

## Score With Scrabble!

SCORE

ar Family Word Slide (Sound Blending)

Print on vellum, cut, and laminate for durability. Cut the top and bottom slits to the left of the rime chunk for the slide. Model proper use for students: blending to form and say new words.