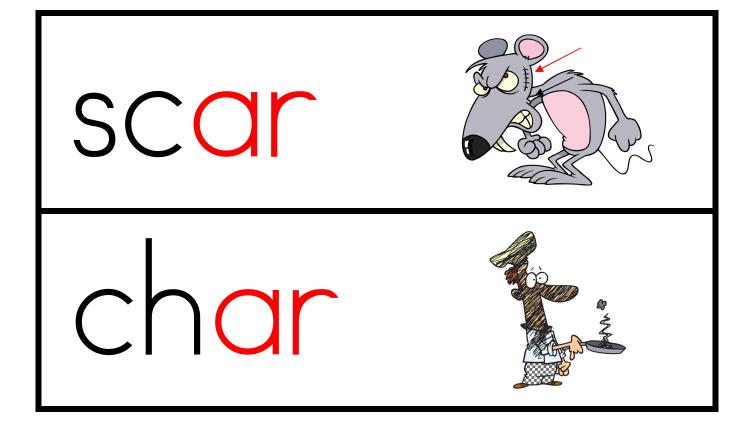

# Cut and Paste: ar

| car | star |  |
|-----|------|--|
| jar | scar |  |
| far | char |  |

### ar Words and Pictures for Sorts and Stuff