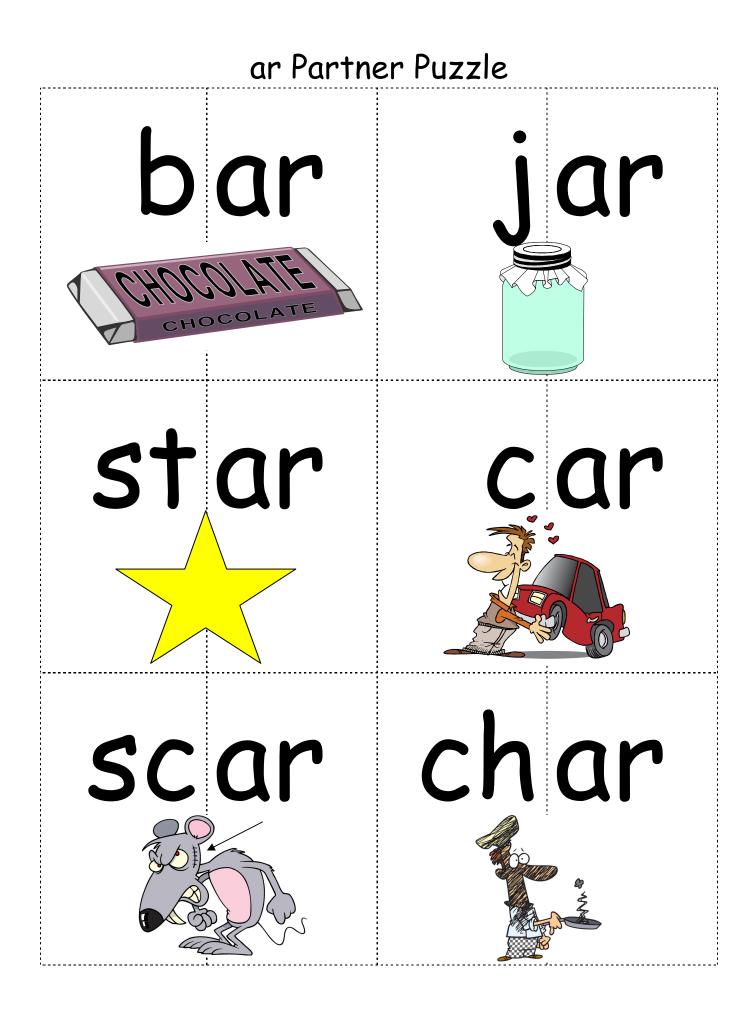

Avenue

Place the words below in alphabetical order.

| 1 | <br>7  |
|---|--------|
| 2 | <br>8  |
| 3 | <br>9  |
| 4 | <br>10 |
| 5 | <br>11 |
| 6 | <br>12 |

| Word Bank |     |      |     |      |        |  |  |
|-----------|-----|------|-----|------|--------|--|--|
| afar      | mar | star | car | bar  | guitar |  |  |
| star      | far | tar  | Jar | scar | par    |  |  |

## ar See, Say, Spell and Write



## Score With Scrabble!

SCORE





ar Family Word Slide (Sound Blending)

Print on vellum, cut, and laminate for durability. Cut the top and bottom slits to the left of the rime chunk for the slide. Model proper use for students: blending to form and say new words.



### What's it Worth? (ar)

(cut, spell, glue and add)









### ar Words and Pictures for Sorts and Stuff