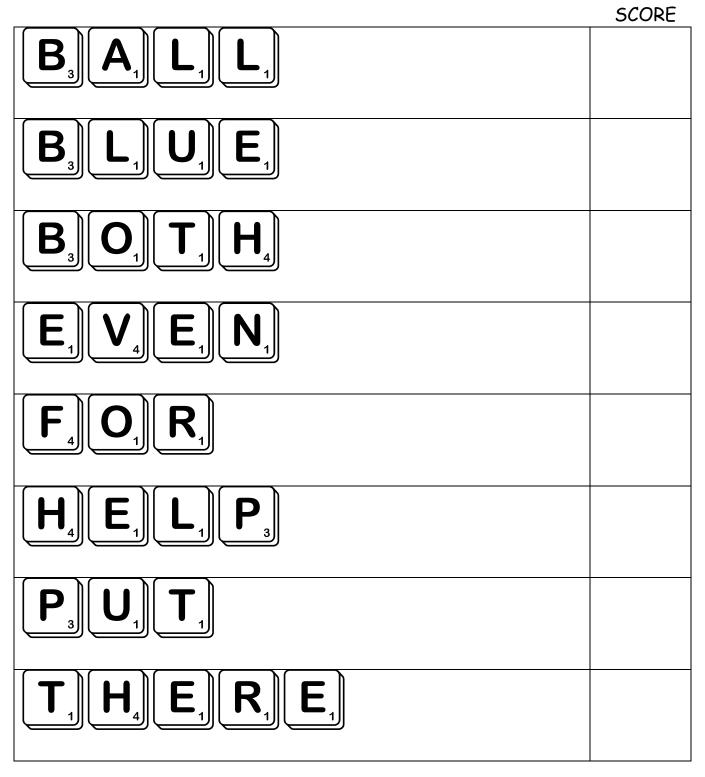

air | knew  | pie   |

McGraw-Hill Wonders Second Grade: Unit 1 Week 1 Cherry Carl, 2014

#### Order in the Court

Place the words below in alphabetical order.

| 1     |      | 6        |      |      |
|-------|------|----------|------|------|
|       |      |          |      |      |
| 2     |      | 7        |      |      |
|       |      |          |      |      |
| 3     |      | <i>8</i> |      |      |
|       |      |          |      |      |
| 4     |      |          |      |      |
|       |      |          |      |      |
| <br>5 |      | 10       |      |      |
|       |      | 10       |      |      |
| ball  | help | yellow   | blue | for  |
| there | put  | why      | even | both |

McGraw-Hill Wonders Second Grade: Unit 1 Week 1 Cherry Carl, 2014

## Score With Scrabble!



# **Definition** Derby



Read each word in the first column. Find the correct definition and write the matching letter next to the word (see sample). Write each word in a sentence.

|     | Word   |   | Definition                        | Sentence                                    |
|-----|--------|---|-----------------------------------|---------------------------------------------|
| 1.  | ball   | 9 | a. smooth                         | My brother and I play <u>ball</u> together. |
| 2.  | blue   |   | b. aid or assist                  |                                             |
| 3.  | both   |   | c. For what reason?               |                                             |
| 4.  | even   |   | d. golden color                   |