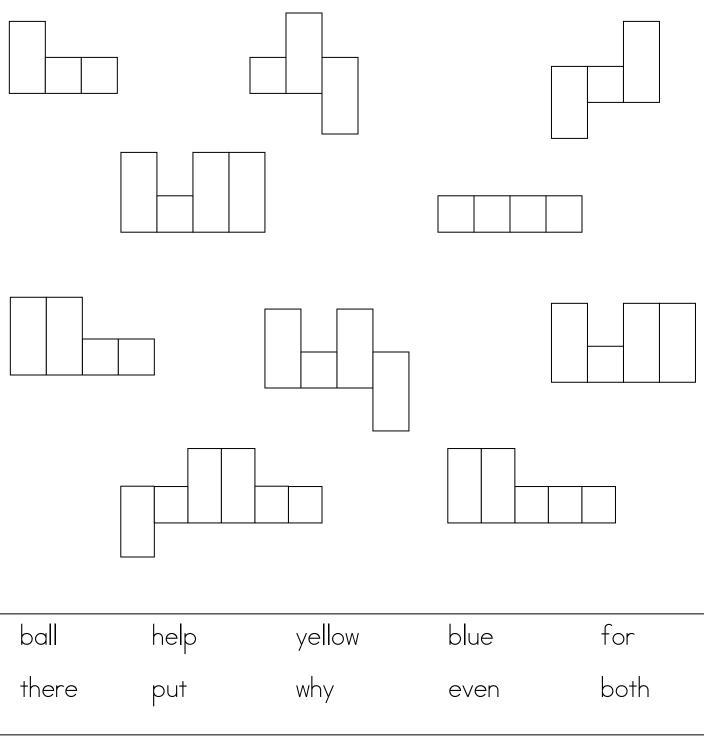

### Configuration Station

Write the words from the word bank in the correct boxes.





there

put

What's Missing?



Fill in the blanks with some of the words from the word bank.

| 1. We hav |          | and             |               | _ beach ball. |
|-----------|----------|-----------------|---------------|---------------|
| 2. It is  |          | of us           | to play with. |               |
| 3. We     | Mon      | <br>ו           | things in the | car.          |
| 4.        | don't we | e all sit right |               |               |
| 5. There  | is       | enough roo      | m for the do  | gļ            |
| ball      | help     | yellow          | blue          | for           |

why

even

both



Sentence Sense



Combine two words to write sentences below.

| put<br>there   |  |
|----------------|--|
| blue<br>yellow |  |
| for<br>even    |  |
| help