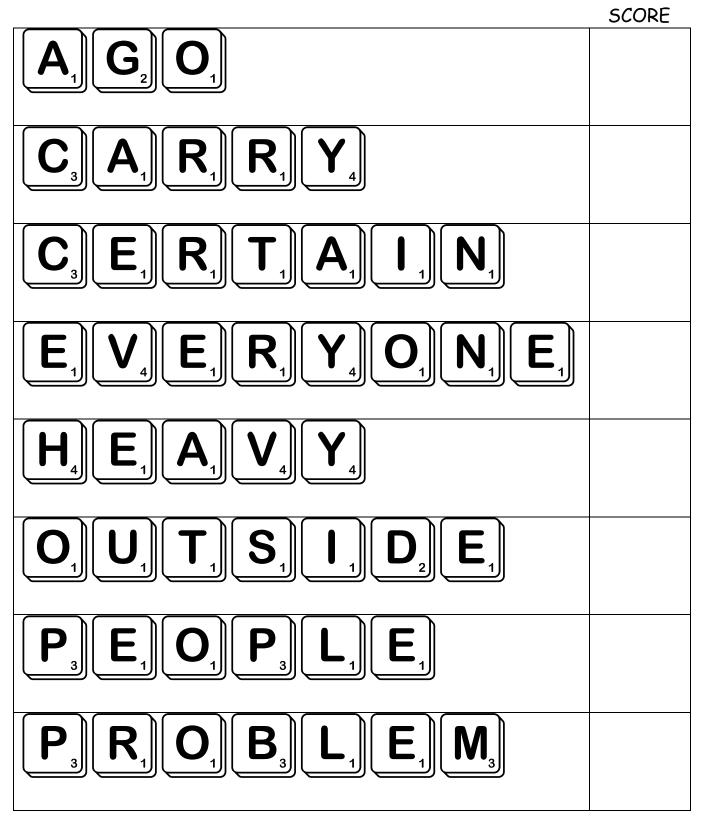

|          |
|         |         |          |
|         |         |          |
|         |         |          |
| feather | form    | cherry   |
| very    | whether | storm    |
|         |         |          |

hairy

leather

#### Order in the Court

Place the words below in alphabetical order.

| 1        |          | 6       |        |       |
|----------|----------|---------|--------|-------|
| 2        |          | 7       |        |       |
| 3        |          | 8       |        |       |
| 4        |          | 9       |        |       |
| 5        |          | 10      |        |       |
| warm     | problem  | outside | people | carry |
| together | everyone | certain | ago    | heavy |

McGraw-Hill Wonders Second Grade: Unit 4 Week 3 Cherry Carl, 2013

# Score With Scrabble!



# **Definition** Derby



Read each word in the first column. Find the correct definition and write the matching letter next to the word (see sample). Write each word in a sentence.

|     | Word     |   | Definition                         |                       | Ś    | Sentenc | е |      |      |
|-----|----------|---|------------------------------------|-----------------------|------|---------|---|------|------|
| 1.  | ago      | ď | a. weighs a lot                    | I saw<br><u>ago</u> . | that | movie   | а | long | time |
| 2.  | carry    |   | b. as a group, at the same time    |                       |      |         |   |      |      |
| 3.  | certain  |   | c. outdoors                        |                       |      |         |   |      |      |
| 4.  | everyone |