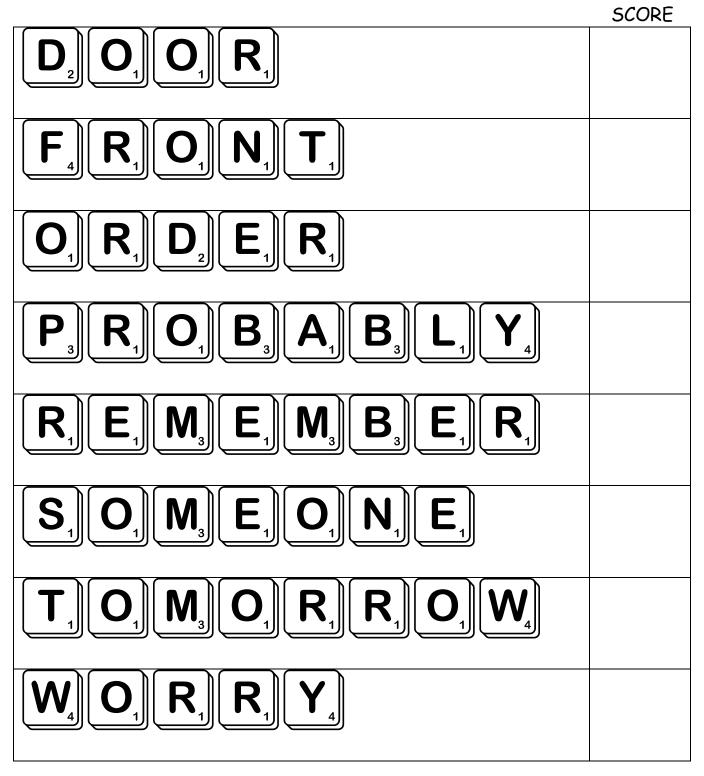

|      |       |
|       |      |       |
|       | I    |       |

| boarder  | hunt   | snore   |  |
|----------|--------|---------|--|
| floor    | porter | stunt   |  |
| elephant | pour   | quarter |  |

#### Order in the Court

Place the words below in alphabetical order.

| 1        |          | 6         |       |        |
|----------|----------|-----------|-------|--------|
| 2        |          | 7         |       |        |
| 3        |          | 8         |       |        |
| 4        |          | 9         |       |        |
| 5        |          | 10        |       |        |
| worry    | probably | yesterday | door  | order  |
| remember | someone  | tomorrow  | front | what's |

McGraw-Hill Wonders Second Grade: Unit 6 Week 1 Cherry Carl, 2014

# Score With Scrabble!



# **Definition** Derby



Read each word in the first column. Find the correct definition and write the matching letter next to the word (see sample). Write each word in a sentence.

|     | Word      |   | Definition                                                         | Sentence                               |
|-----|-----------|---|--------------------------------------------------------------------|----------------------------------------|
| 1.  | door      | d | a. sort, tidy, arrange;<br>direct, instruct or<br>command; ask for | I'll take <u>anything</u> on the menu! |
| 2.  | front     |   | b. recall, memorize,<br>bring to mind                              |                                        |
| 3.  | order     |   | c. contraction for<br><i>what is</i>