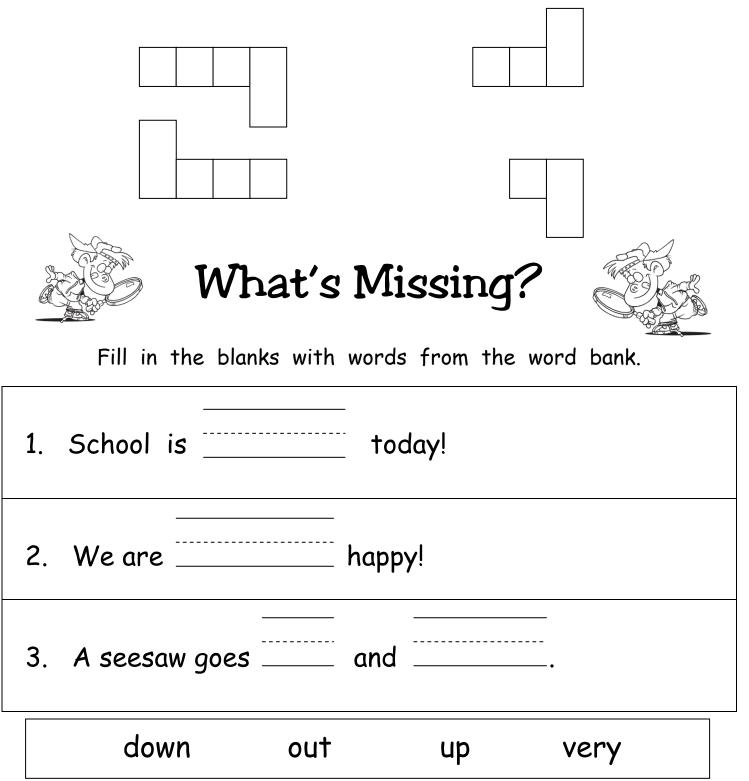

#### **Configuration Station**

Write the words from the word bank in the correct boxes.