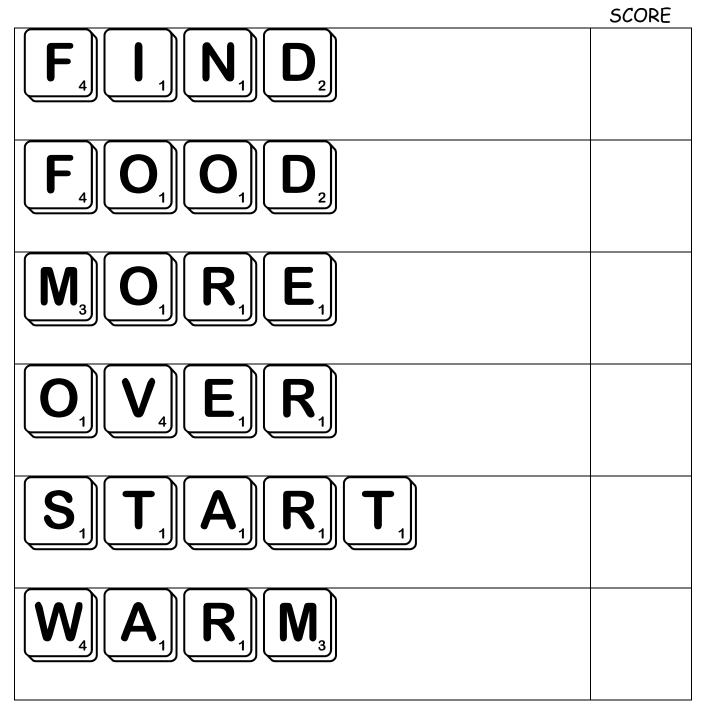

word.

| find  | more |
|-------|------|
|       |      |
|       |      |
|       |      |
|       |      |
| <br>; |      |
| tore  | mind |
| kind  | wore |
| store | bind |

McGraw-Hill Wonders First Grade: Unit 4 Week 3 Cherry Carl, 2013

### Order in the Court

Place the words below in alphabetical order.

| 2    |      |      |      | <br>  |
|------|------|------|------|-------|
| 3    |      |      |      |       |
| 4    |      |      |      |       |
| 5    |      |      |      |       |
| warm | over | food | find | start |



Awesome Artist



# The bear wants to <u>find more</u> <u>food</u>.

### **Clever** Connector

Draw a line to connect the words that have the opposite meaning.

| find | cool  |
|------|-------|
| over | lose  |
| warm | under |

## Score With Scrabble!