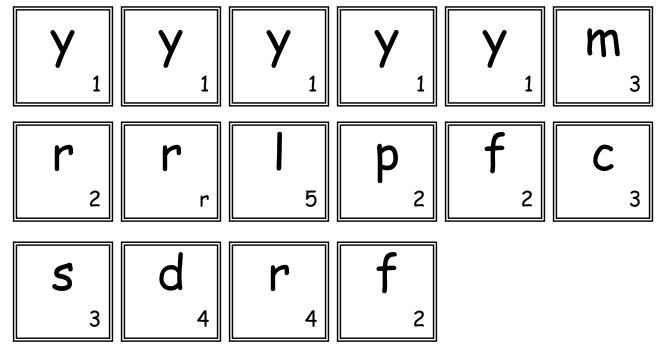

### Score With Scrabble!

Β R R D F R M Ρ R 3 S S K S S Ρ 3 4 R

SCORE

(Sound Blending)

Print on vellum, cut, and laminate for durability. Cut the top and bottom slits to the left of the rime chunk for the slide. Model proper use for students: blending to form and say new words.