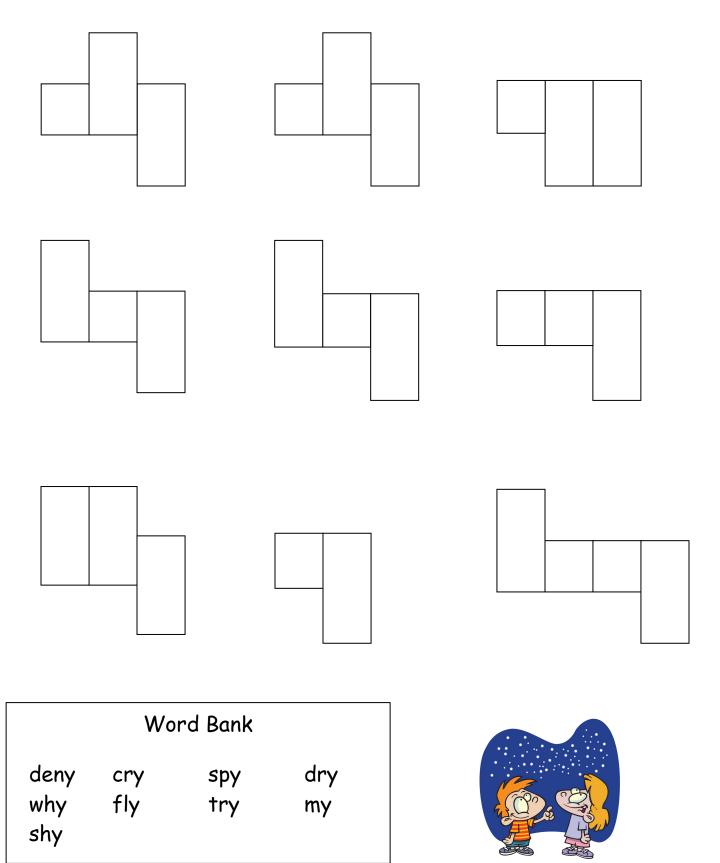

### y Partner Puzzles

Print the Partner Puzzle on vellum. Laminate for durability or print in gray scale for children to cut, color and glue.