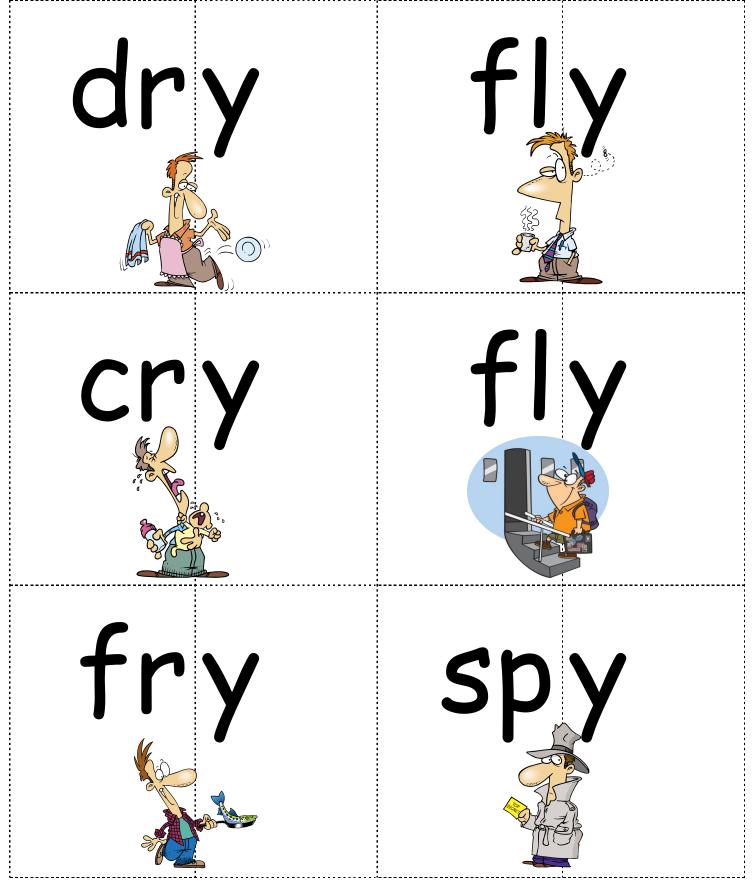

## Cut and Paste: y

| cry       | fly  |  |
|-----------|------|--|
| fry       | sky  |  |
| spy       | dry  |  |
| butterfly | spry |  |