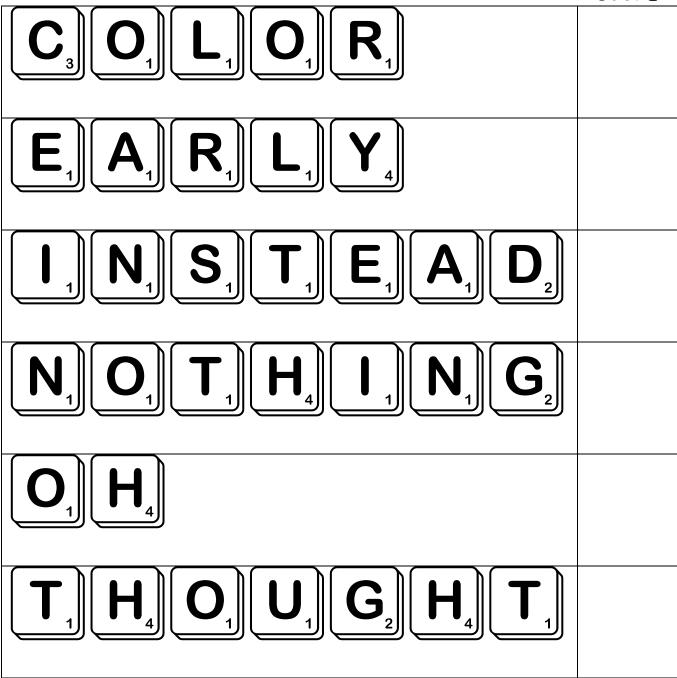

| ٧ | ı | W | r | Z |
| d | 9 | k | † | X | 0 | f |   | b |
| Z | 0 | m | e | а | r | ı | У | k |
| Ь | h | n | 0 | † | h | i | n | 9 |

thought nothing oh early instead color



## Rhyme Time



Read each word and listen for the ending chunk. Find and paste three words that rhyme with each word.

| early  | thought |
|--------|---------|
|        |         |
|        |         |
|        |         |
| bought | curly   |
| twirly | fought  |
| ought  | pearly  |

### Order in the Court

Place the words below in alphabetical order.

| 2  |  |
|----|--|
| 3  |  |
| 4  |  |
| ĽO |  |



### Awesome Artist



Oh! I thought that I was early!

### Clever Connector

Draw a line to connect the words that have the opposite meaning.

early

something

nothing

late

### Score With Scrabble!

SCORE