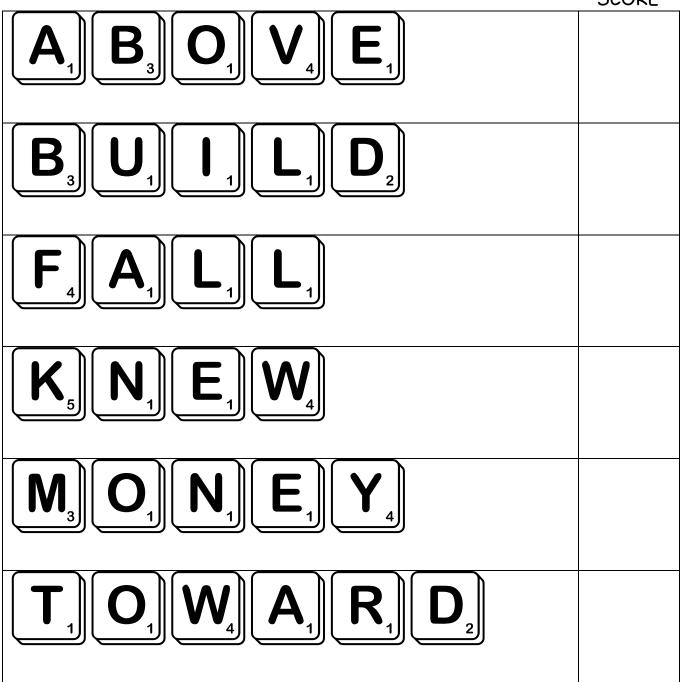

Find and paste three words that rhyme with each word.

| money |
|-------|
|       |
|       |
|       |
|       |
|       |
|       |
| chew  |
| sunny |
| /     |
| grew  |
|       |

McGraw-Hill Wonders First Grade: Unit 5 Week 3 Cherry Carl, 2013

### Order in the Court

Place the words below in alphabetical order.

|     |     |       |       |      | -     |
|-----|-----|-------|-------|------|-------|
|     | 2   |       |       |      |       |
|     | 3   |       |       |      |       |
|     | 4   |       |       |      |       |
|     | 5   |       |       |      |       |
| tow | ard | money | build | knew | above |



#### **Clever** Connector

Draw a line to connect the words that have the opposite meaning.

above rise toward below fall away

# Score With Scrabble!

SCORE