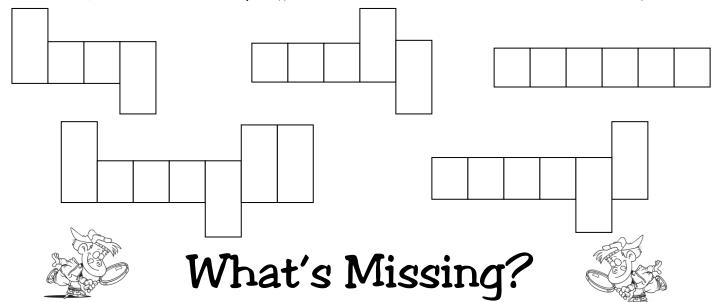

# Configuration Station

Write the words from the word bank in the correct boxes.



Fill in the blanks with words from the word bank.

| 1. I my frie | end to the      |
|--------------|-----------------|
| 2. My dad's  | for two people! |
| 3. I see the | in your         |



## Sentence Sense



Write a 5-7 word sentence for each of the words below.

| dooreyes       | busy  |  |
|----------------|-------|--|
| eyes           | door  |  |
|                | eyes  |  |
| answe <u>r</u> | answe |  |

# Where Are the Words?



Find and circle all of the words from the word bank. Each word appears twice!

| Z | Ь | r | 0 | u | 9 | h | † | d |
|---|---|---|---|---|---|---|---|---|
| С | u | f | i | Ь | k | Z | а | 0 |
| k | S | m | Z | r | V | С | n | 0 |
| e | У | е | S | 0 | m | f | S | r |
| n | Z | n | b | u | S | У | W | i |
| 0 | С | 0 | f | h | e | Z | e | d |
| u |