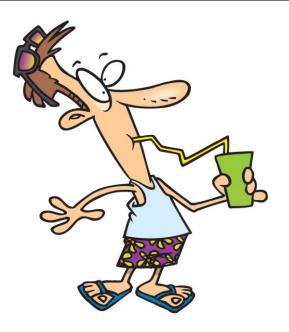

I can draw a boy with a straw.

2

I can draw a mom with a straw.

:

I can draw a mom with a straw.

I can draw a dad with a straw.

4

I can draw a dad with a straw.

4

I can draw an old outlaw.

F

I can draw an old outlaw.

I can draw a crab's sharp claw.

6

I can draw a crab's sharp claw.

I can draw a cat with a naughty paw!