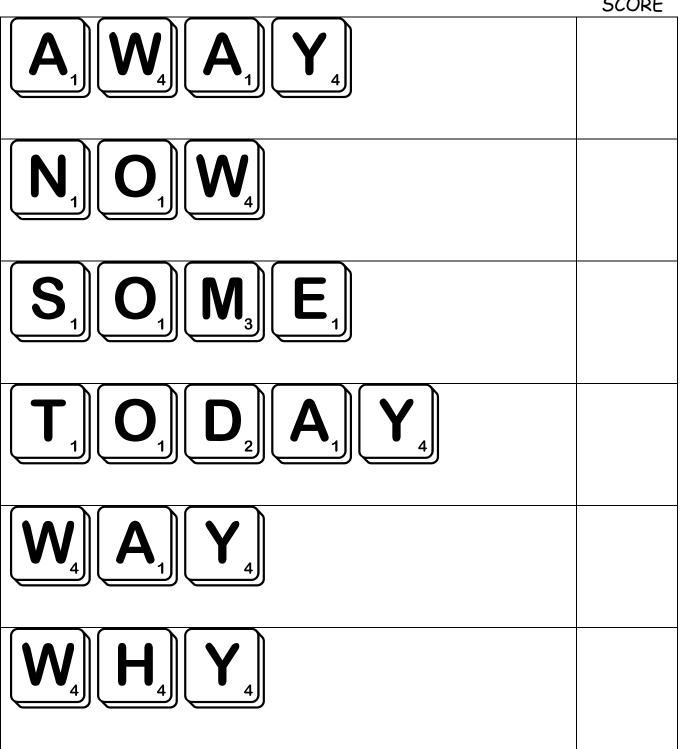

|
|     |     |
| try | how |
| WOW | my  |
| cry | COW |

McGraw-Hill Wonders First Grade: Unit 3 Week 1 Cherry Carl, 2013

#### Order in the Court

Place the words below in alphabetical order.

| -<br>  -         |     |       |      |      |
|------------------|-----|-------|------|------|
| 2                |     |       |      |      |
| 3                |     |       |      |      |
| -<br>-<br>-<br>- |     |       |      |      |
| 5                |     |       |      | <br> |
| now              | why | today | away | some |



Awesome Artist



#### I put all of my toys <u>away today</u>.

#### **Clever** Connector

Draw a line to connect the words that have the opposite meaning.

| now  | none  |
|------|-------|
| some | here  |
| away | later |

## Score With Scrabble!

SCORE