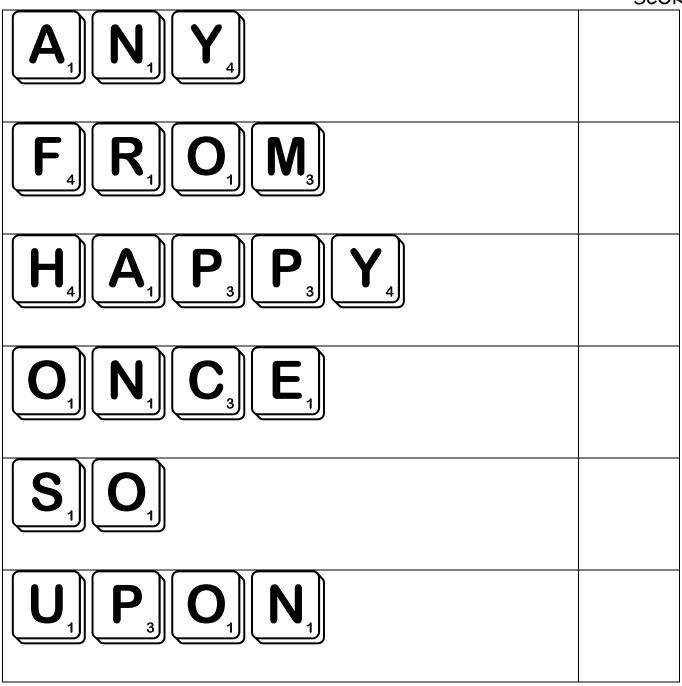

ach word.

| SO   | from |
|------|------|
|      |      |
|      |      |
|      |      |
| some | go   |
| no   | come |
| hum  | low  |

McGraw-Hill Wonders First Grade: Unit 3 Week 3 Cherry Carl, 2013

## Order in the Court

Place the words below in alphabetical order.

| 2     |      |      |     |       |          |
|-------|------|------|-----|-------|----------|
| 3     |      |      |     |       |          |
| -<br> |      |      |     |       |          |
| 5     |      |      |     |       |          |
| upon  | once | from | any | happy | <u> </u> |



Awesome Artist



# We are <u>so happy</u>!

## Clever Connector

Draw a line to connect the words that have the opposite meaning.

| happy | none |
|-------|------|
| from  | sad  |
| any   | to   |

## Score With Scrabble!