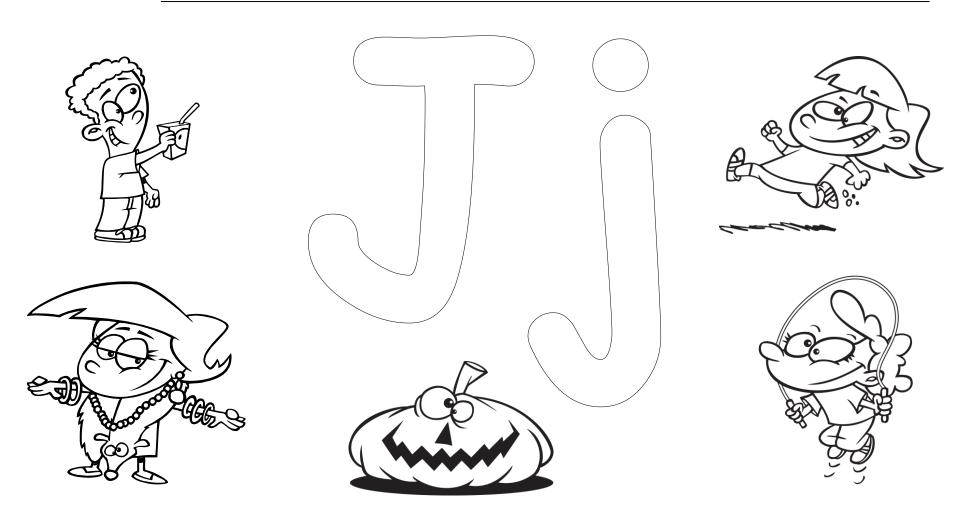

Color the interviewer's suit blue.
Color the ill girl's blanket pink.
Color the inside of the balloon red.

Directions:

Color the big J blue.

Color the small j yellow.

Color the jack-o-lantern orange.

Color the jumping girl's shirt pink.

Color the juice box green and orange.

Color the jewelry yellow.

Directions:

Color the big K green.

Color the small k red.

Color the kicker's uniform red.

Color the karate kid's outfit black.

Color the kangaroo brown.