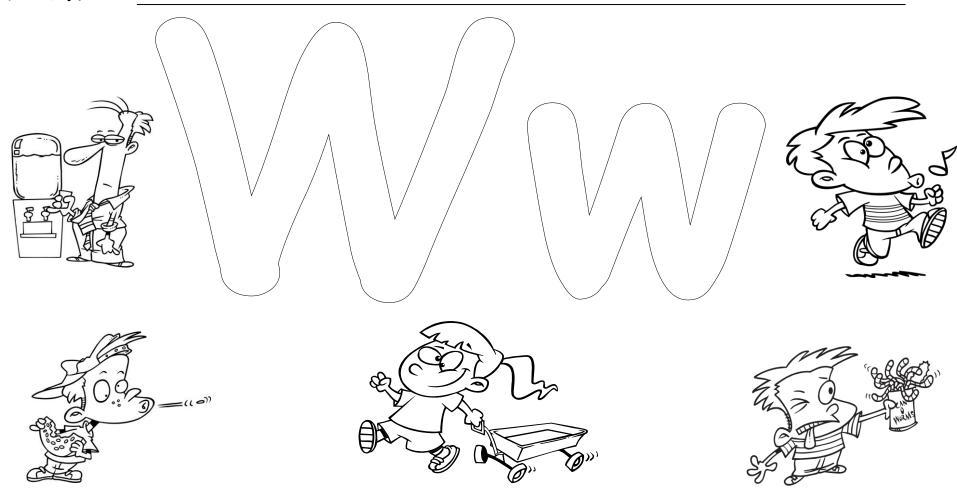

Color the small v yellow.

Color the van red.

Color the vulture brown and yellow.

Color the vacuum cleaner purple.

Color the vase green.

Color the violin player's dress and bow pink.

Directions:

Color the big W green.
Color the small w red.
Color the wagon red.
Color the worms brown.

Color the watermelon red and green. Color the whistler's hair yellow. Color the water blue.

Directions:

Color the big Y blue.
Color the small y purple.
Color the yucky food green.
Color the yummy food red and brown.