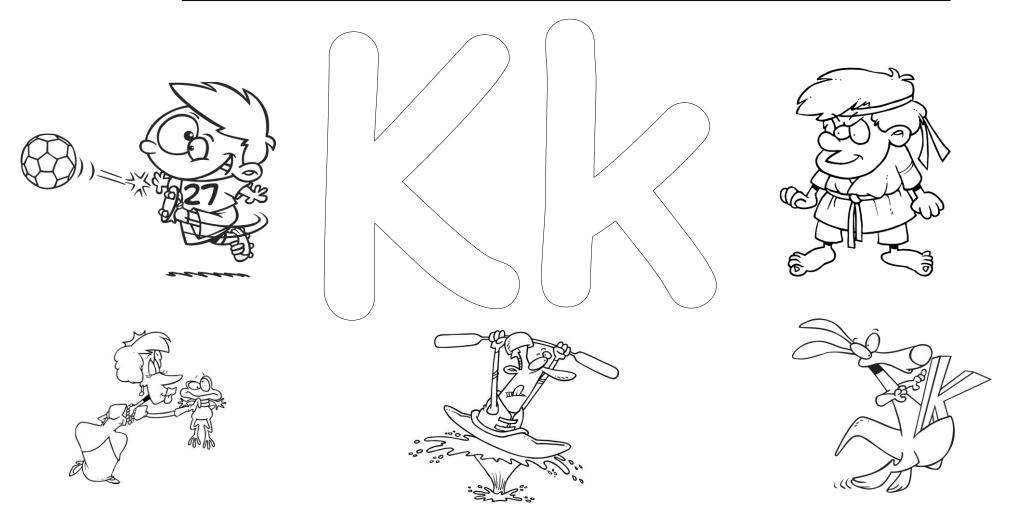

Color the juice box green and orange.

Color the jewelry yellow.

Directions:

Color the big K green.

Color the small k red.

Color the kicker's uniform red.

Color the karate kid's outfit black.

Color the kangaroo brown.

Color the kayak blue.

Color the kissed frog green.

Directions:

Color the big L blue.
Color the small I purple.
Color the ladybug red.
Color the lion brown.

Color the lamb black.
Color the laundry red and blue.
Color the lemonade stand brown.