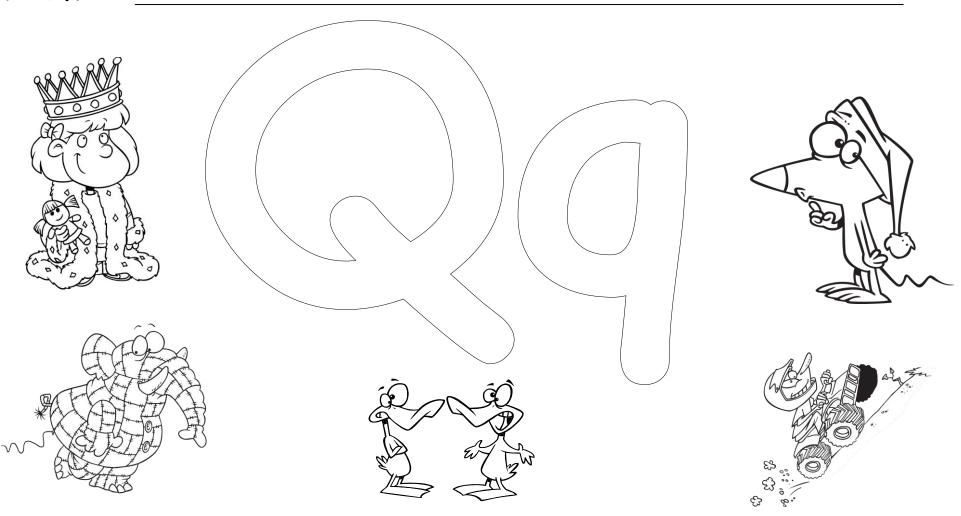

Directions:

Color the big Q red.

Color the small  ${\bf q}$  orange.

Color the quad racer red.

Color the quilted elephant gray and pink.

Color the quacking ducks yellow. Color the quiet mouse brown. Color the queen's robe purple.