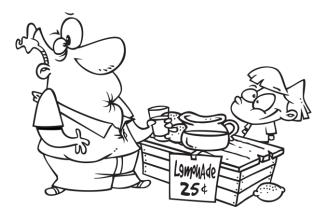

Color the kayak blue.

Color the kissed frog green.

Directions:

Color the big L blue.
Color the small I purple.
Color the ladybug red.
Color the lion brown.

Color the lamb black.
Color the laundry red and blue.
Color the lemonade stand brown.