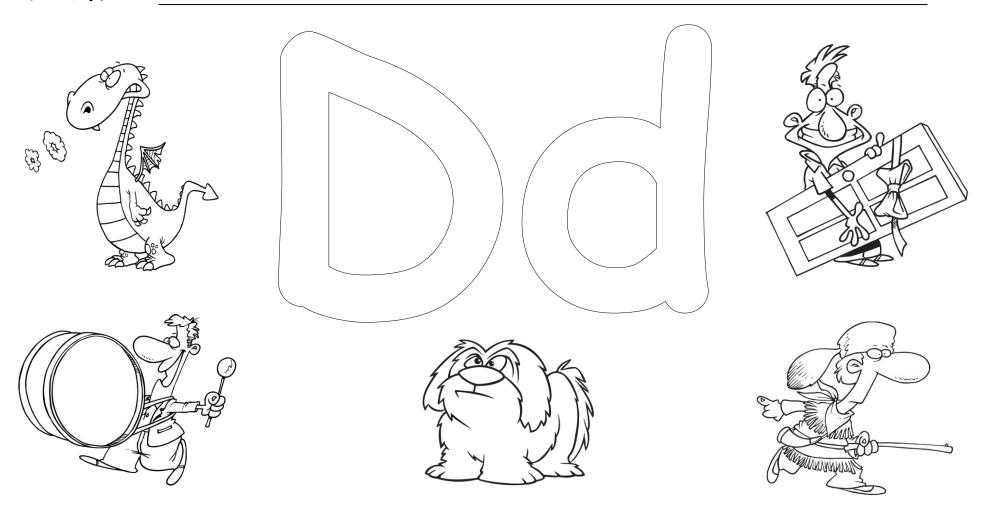

Color the caterpillar yellow.

Color the canoe brown.

Directions:

Color the big D blue.
Color the small d purple.
Color the dragon green.
Color the drum red and yellow.

Color the door yellow.
Color Davy Crockett's suit brown.
Color the dog gray and white.