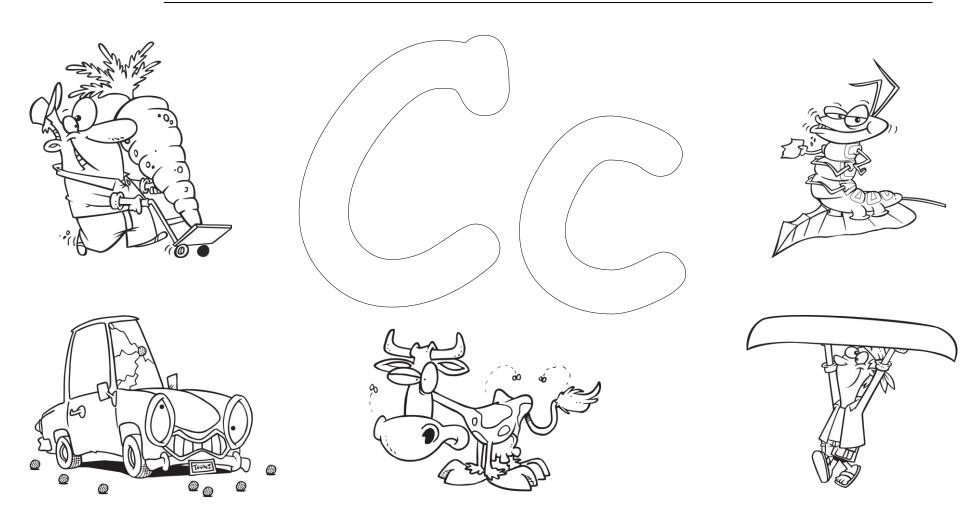

Color the bubble gum pink.

Color the book red.

Color the basketball orange.

Directions: Color the big C green.

Color the small c red.

Color the carrot orange.

Color the cracked car blue.

Color the cow brown and white.

Color the caterpillar yellow.

Color the canoe brown.

Directions:

Color the big D blue.
Color the small d purple.
Color the dragon green.
Color the drum red and yellow.

Color the door yellow.
Color Davy Crockett's suit brown.
Color the dog gray and white.