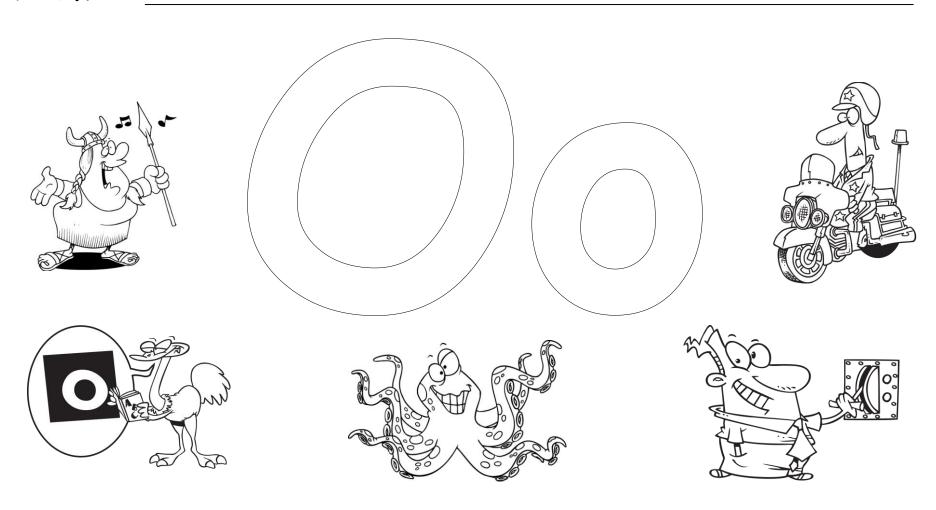

Directions: Color the

Color the big  ${\sf O}$  green.

Color the small o red.

Color the octopus purple.

Color the officer's uniform blue.

Color the ostrich pink and gray.

Color the opera singer's dress yellow.

Color the on and off switch red and green.

Directions: Color the big P blue.

Color the small p purple.

Color the pig pink.

Color the pilgrim's letter red.

Color the popcorn box red and yellow. Color the pilgrim's pumpkin orange. Color the pancake's brown.