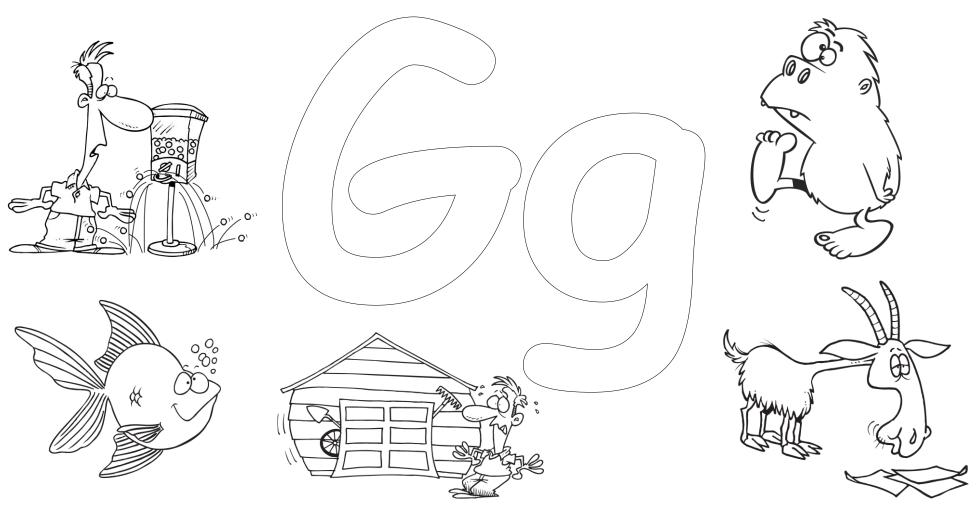

Directions: Color the big F blue.

Color the small f yellow.

Color the flamingo pink.

Color the football uniform red.

Color the French fries yellow.

Color the frog green.

Color the fish orange.

Directions: Color the big G green.

Color the small g red.

Color the goat brown.

Color the goldfish orange.

Color the gorilla brown.

Color the gumball machine red.

Color the garage green.

Directions: Color the big H blue.

Color the small h purple.