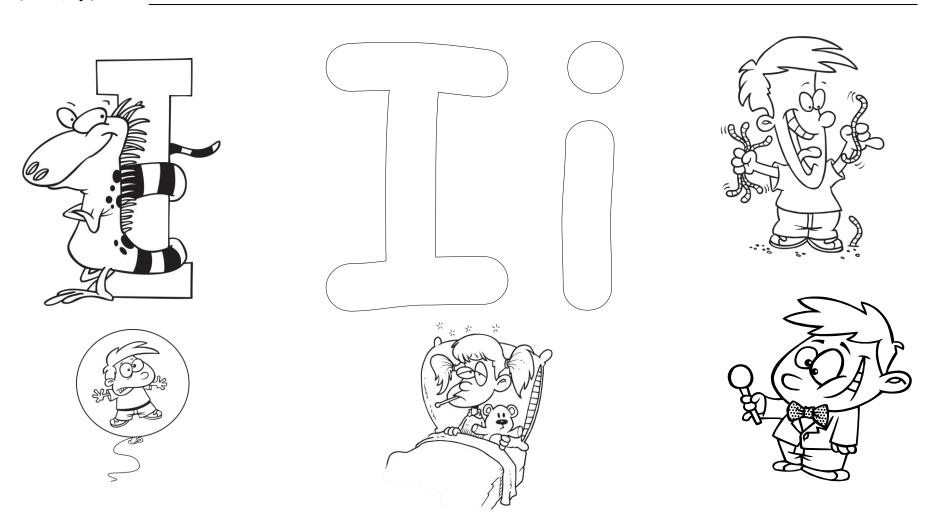

Color the hippo gray.

Color the heart red.

Color the horse brown.
Color the hut's roof yellow.

Color the helicopter red.

Directions:

Color the big I blue.
Color the small i orange.
Color the iguana green.
Color the inchworms brown.

Color the interviewer's suit blue.
Color the ill girl's blanket pink.
Color the inside of the balloon red.

Directions:

Color the big J blue.

Color the small j yellow.

Color the jack-o-lantern orange.

Color the jumping girl's shirt pink.