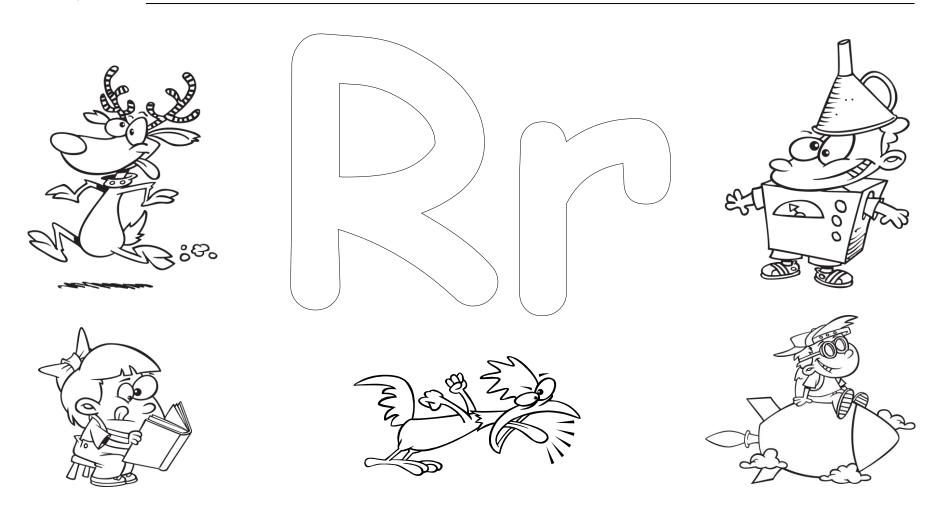

Directions: Color the big R blue.

Color the small r yellow.

Color the rooster red.

Color the reader's bow and book green.

Color the reindeer brown.

Color the robot gray, yellow and red.

Color the rocket red and yellow.