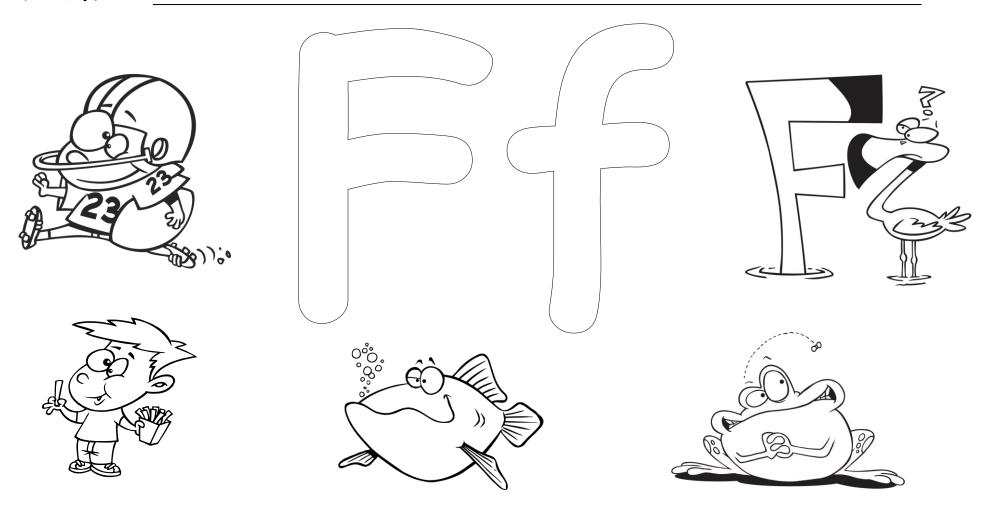

Directions: Color the big F blue.

Color the small f yellow.

Color the flamingo pink.

Color the football uniform red.

Color the French fries yellow.

Color the frog green.

Color the fish orange.

Directions: Color the big G green.