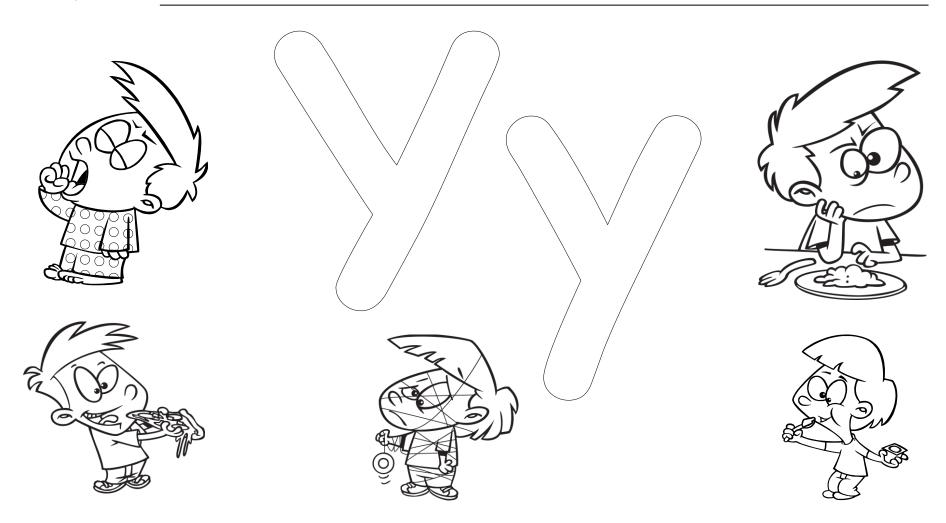

Color the watermelon red and green. Color the whistler's hair yellow. Color the water blue.

Directions:

Color the big Y blue.
Color the small y purple.
Color the yucky food green.
Color the yummy food red and brown.

Color the yawning boy's pajamas blue. Color the yoyo string orange. Color the yogurt eater's clothes pink.

Directions:

Color the big Z blue.
Color the small z purple.
Color the zero orange.
Color the zipper red.