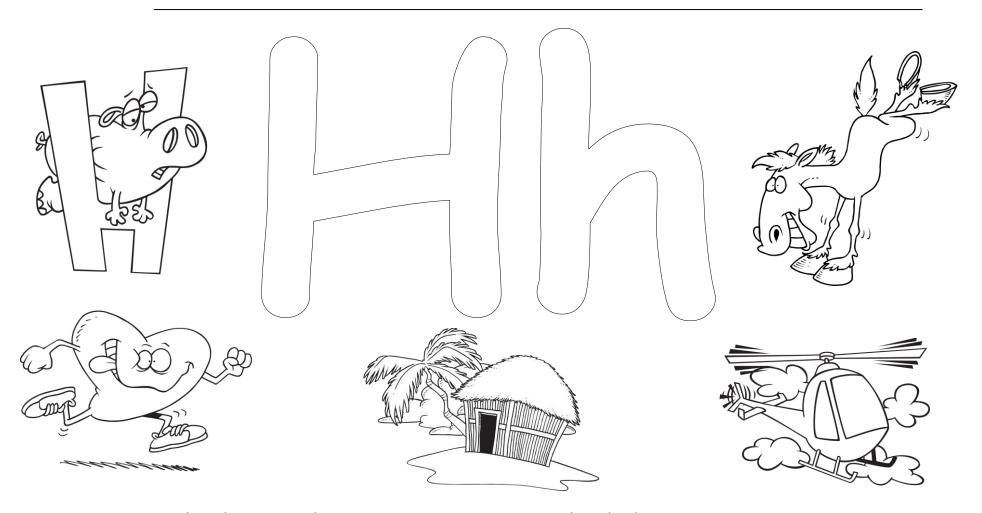

Color the small g red.

Color the goat brown.

Color the goldfish orange.

Color the gorilla brown.

Color the gumball machine red.

Color the garage green.

Directions: Color the big H blue.

Color the small h purple.

Color the hippo gray.

Color the heart red.

Color the horse brown.
Color the hut's roof yellow.

Color the helicopter red.

Directions:

Color the big I blue.
Color the small i orange.
Color the iguana green.
Color the inchworms brown.