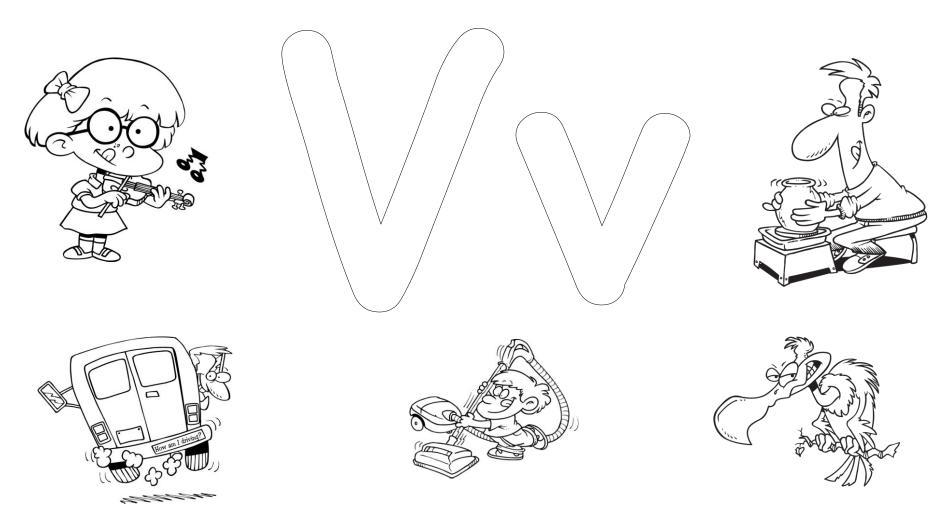

Color the small u orange.

Color the umbrella green and yellow

Color the "up" box brown.

Color the ump's uniform blue and white.

Color the upside down car red.

Color the upset boy's outfit blue.

Directions:

Color the big V blue.

Color the small v yellow.

Color the van red.

Color the vulture brown and yellow.

Color the vacuum cleaner purple.

Color the vase green.

Color the violin player's dress and bow pink.

Directions:

Color the big W green.
Color the small w red.
Color the wagon red.
Color the worms brown.