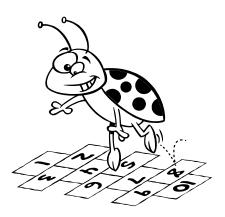

Color the kayak blue.

Color the kissed frog green.

Directions:

Color the big L blue.
Color the small I purple.
Color the ladybug red.
Color the lion brown.

Color the lamb black.
Color the laundry red and blue.
Color the lemonade stand brown.