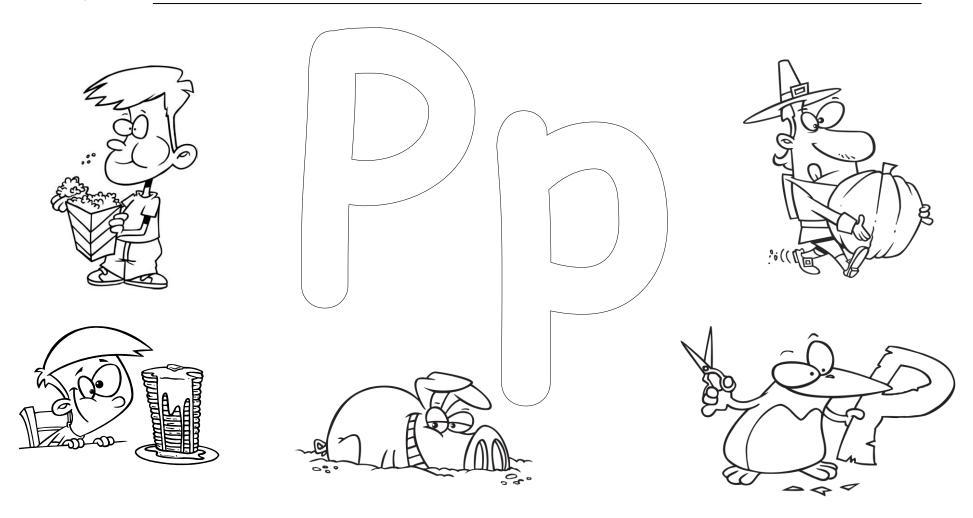

Color the on and off switch red and green.

Directions: Color the big P blue.

Color the small p purple.

Color the pig pink.

Color the pilgrim's letter red.

Color the popcorn box red and yellow. Color the pilgrim's pumpkin orange. Color the pancake's brown.