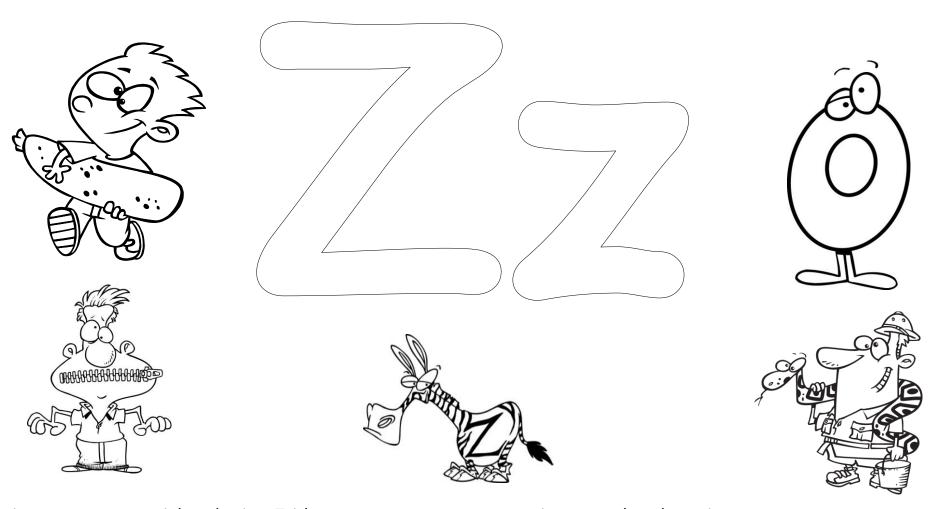

Color the yawning boy's pajamas blue. Color the yoyo string orange. Color the yogurt eater's clothes pink.

Directions:

Color the big Z blue.
Color the small z purple.
Color the zero orange.
Color the zipper red.

Do not color the zebra.

Color the zucchini green.

Color the zookeeper's clothes brown.