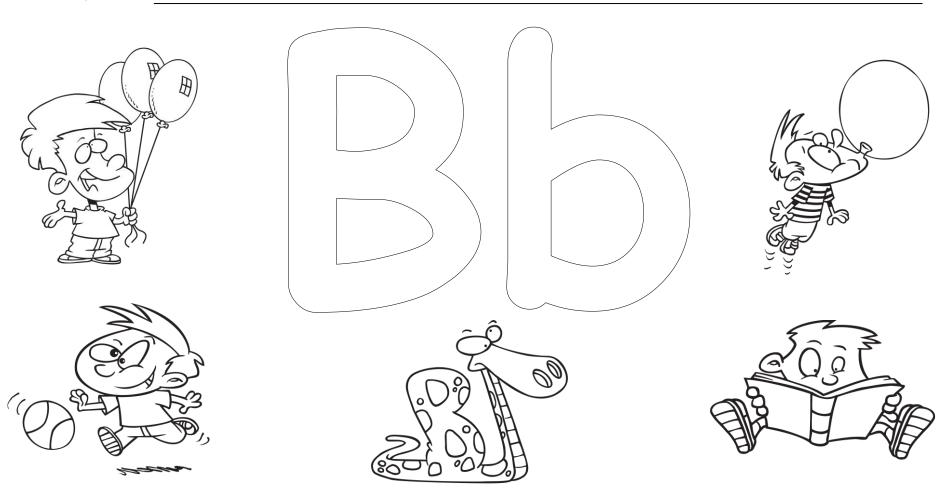

Color the astronaut suit blue.

Color the apple red.

Draw a red cross on the ambulance.

Color the ant brown.

Directions: Color the big B blue.

Color the small b yellow.

Color the boa constrictor green.

Color the balloons purple.

Color the bubble gum pink.

Color the book red.

Color the basketball orange.

Directions: Color the big C green.

Color the small c red.

Color the carrot orange.

Color the cracked car blue.

Color the cow brown and white.