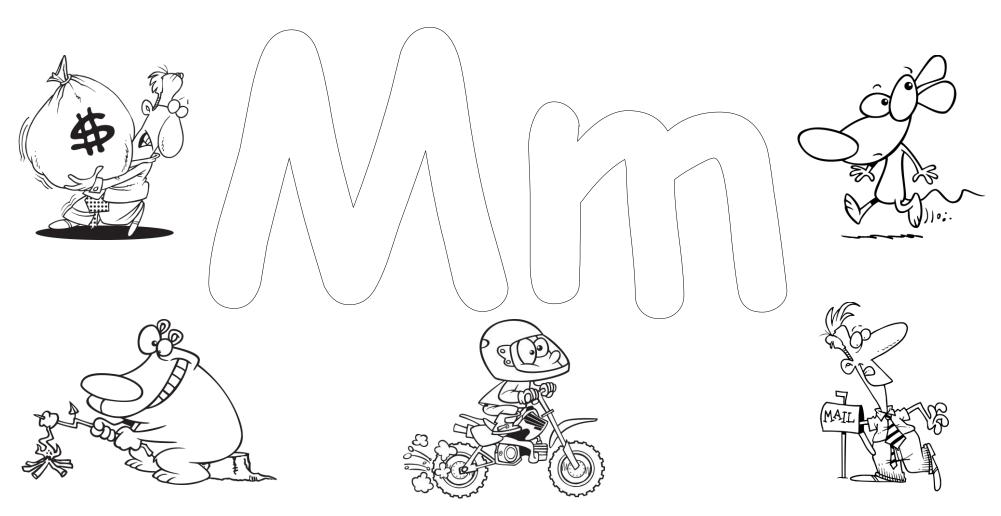

Directions:

Color the big M blue.

Color the small m orange.

Color the mailbox gray.

Color the bear with marshmallows brown.

Color the money bag green.

Color the motorcycle helmet red.

Color the mouse's nose and ears pink.