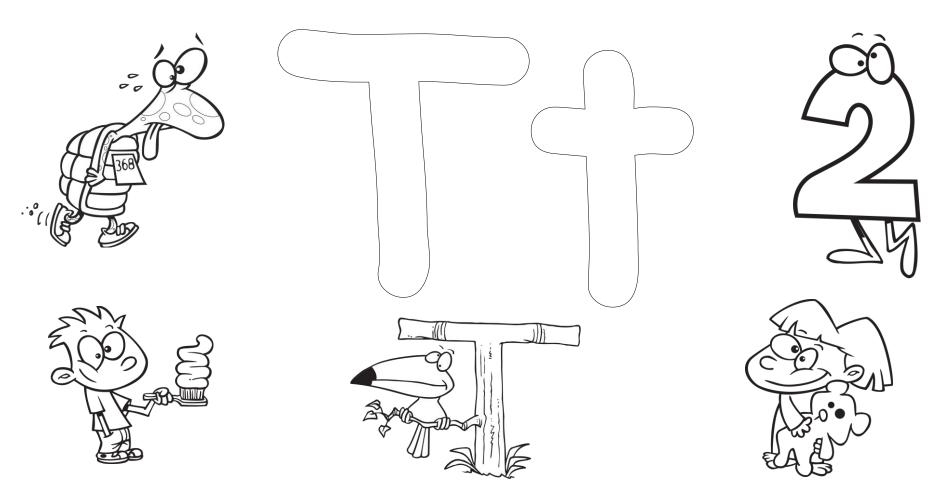

Directions:

Color the big 5 green.
Color the small s red.
Color the seven purple.
Color the sand brown.

Color the snake green and brown.
Color the seal's letter blue.
Color the slide red.

Directions: C

Color the big  $\mathsf{T}$  blue.

Color the small t purple.

Color the number two yellow.

Color the toothpaste pink and green.

Color the toucan's T brown.

Color the turtle green and orange.

Color the teddy bear brown.

Directions:

Color the big U blue.