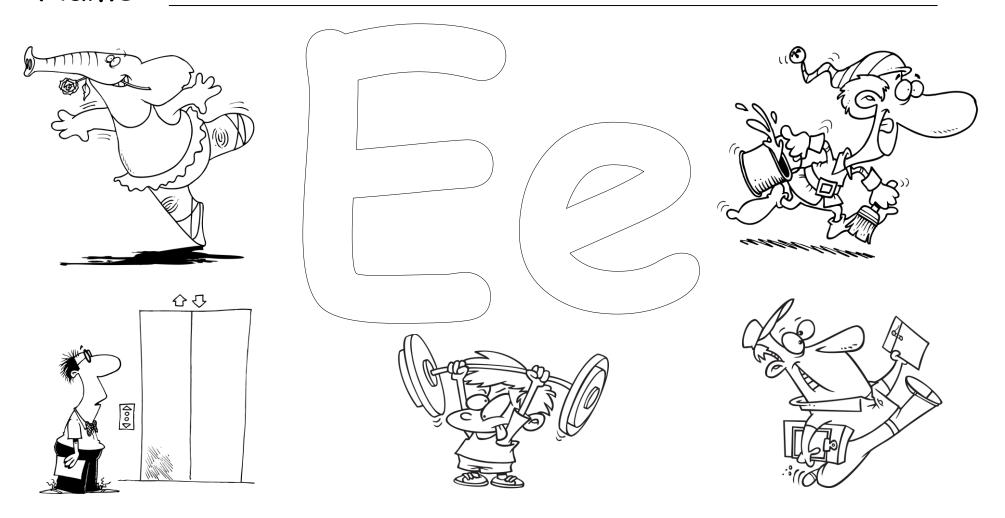

Directions:

Color the big E red.

Color the small e orange.

Color the elegant elephant gray.

Color the elf suit green.

Color the elevator doors blue.

Color the envelope brown.

Color the exercising boy's suit yellow.