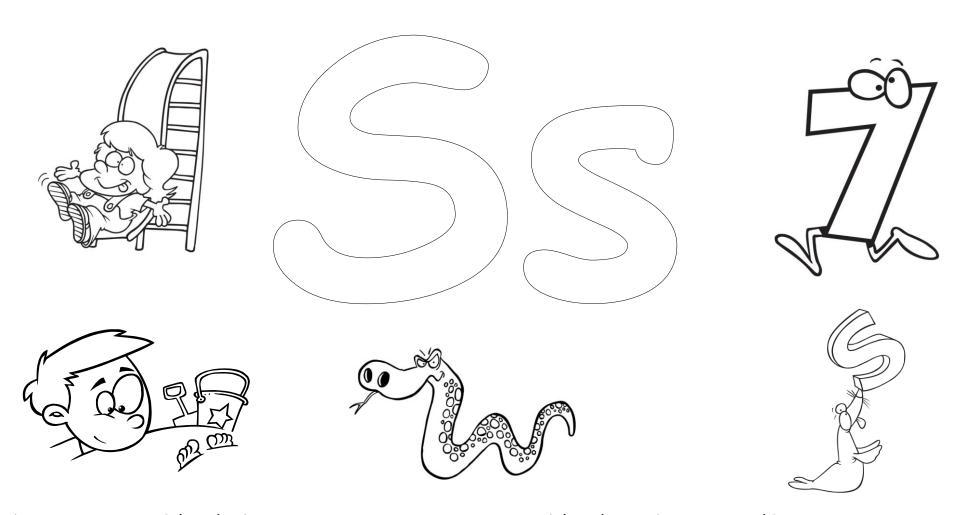

Directions:

Color the big 5 green.
Color the small s red.
Color the seven purple.
Color the sand brown.

Color the snake green and brown.
Color the seal's letter blue.
Color the slide red.

Directions: C

Color the big  $\mathsf{T}$  blue.