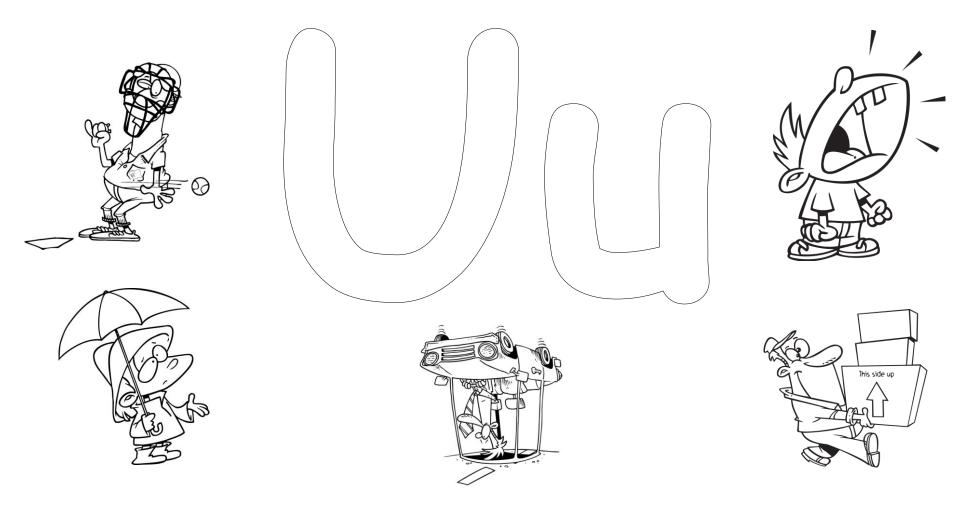

Color the small t purple.

Color the number two yellow.

Color the toothpaste pink and green.

Color the toucan's T brown.

Color the turtle green and orange.

Color the teddy bear brown.

Directions:

Color the big U blue.

Color the small u orange.

Color the umbrella green and yellow

Color the "up" box brown.

Color the ump's uniform blue and white.

Color the upside down car red.

Color the upset boy's outfit blue.

Directions:

Color the big V blue.