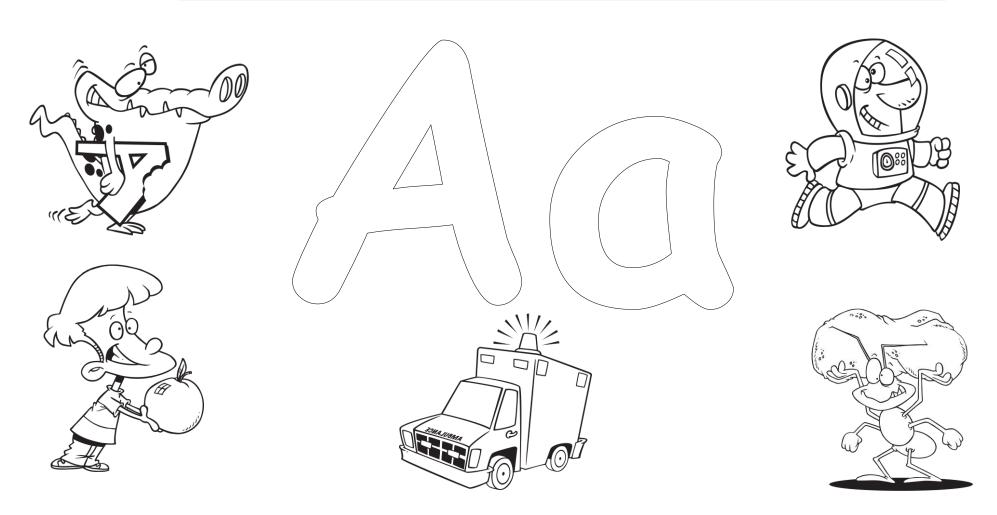

# AlphaToons Following Directions

Developed by Cherry Carl Illustrated by Ron Leishman Images©Toonaday.com/Toonclipart.com

Directions: Color the big A blue.

Color the small a orange.

Color the alligator green.

Color the astronaut suit blue.

Color the apple red.

Draw a red cross on the ambulance.

Color the ant brown.

Directions: Color the big B blue.

Color the small b yellow.

Color the boa constrictor green.

Color the balloons purple.