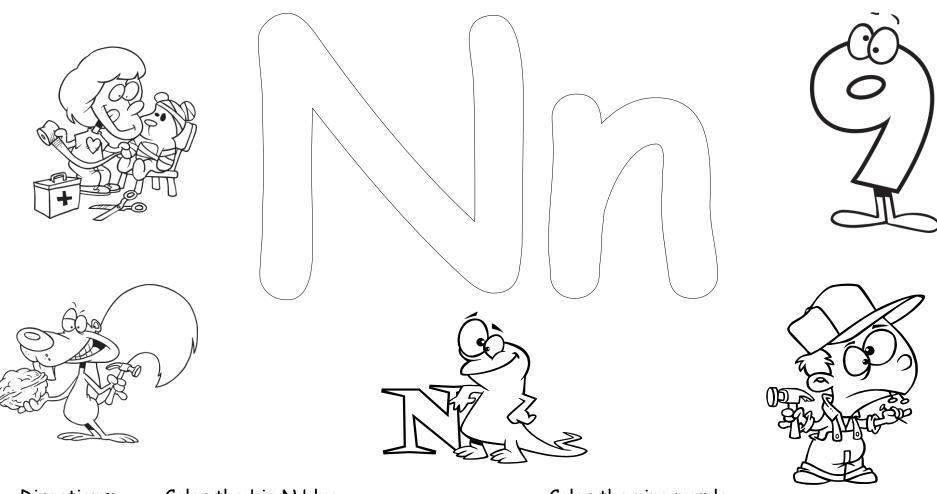

Directions:

Color the big N blue.

Color the small n yellow.

Color the newt green.

Color the nurse's hair yellow.

Color the nine purple.

Color the nut brown.

Color the nailing boy's overalls blue.