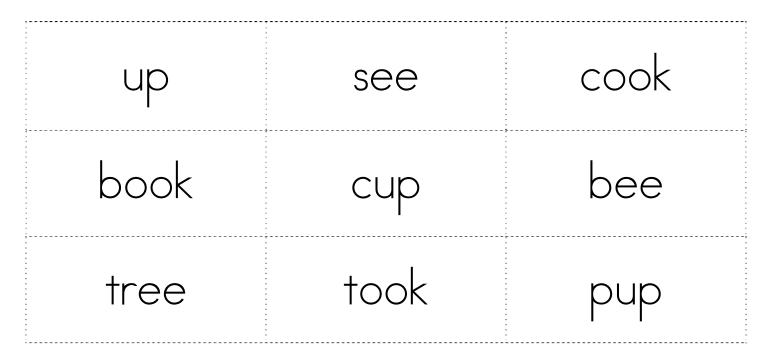

**Rhyme Time** 

Read each word and listen for the ending sound. Find and paste three words that rhyme with each word.

| ир | see | look |
|----|-----|------|
|    |     |      |
|    |     |      |
|    |     |      |
|    |     |      |
|    |     |      |
|    |     |      |
|    |     |      |