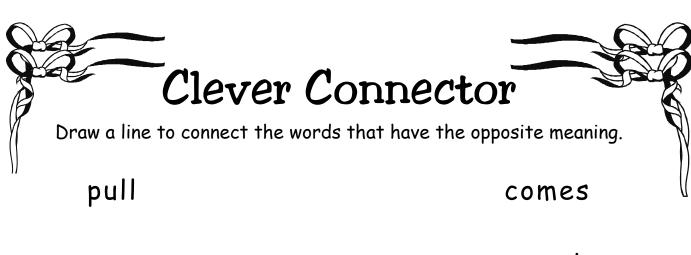

а | † | Ь |
| j | b | r | W | f | S | h | k | С |
| 9 | 0 | e | S | b | i | d | e | а |
| h | С | а | k | j | m | W | f | Ь |
| b | f | † | h | С | p | u |   |   |

|--|



## Rhyme Time



Read each word and listen for the ending chunk. Find and paste three words that rhyme with each word and have the same ending *sound*.

| along  | goes  |
|--------|-------|
|        |       |
|        |       |
|        |       |
| foes   | song  |
| strong | toes  |
| nose   | wrong |

#### Order in the Court

Place the words below in alphabetical order.

| 2 |          |
|---|----------|
|   |          |
|   |          |
| 3 |          |
|   |          |
|   |          |
| 4 |          |
| ' |          |
|   |          |
| 5 |          |
|   | <u> </u> |
|   |          |

along pull goes idea great



goes push



#### Awesome Artist



I had a great idea about recess.