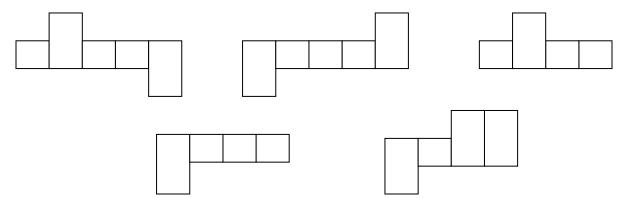

#### Order in the Court

Place the words below in alphabetical order.

| 2 |          |
|---|----------|
|   |          |
|   |          |
| 3 |          |
|   |          |
|   |          |
| 4 |          |
| ' |          |
|   |          |
| 5 |          |
|   | <u> </u> |
|   |          |