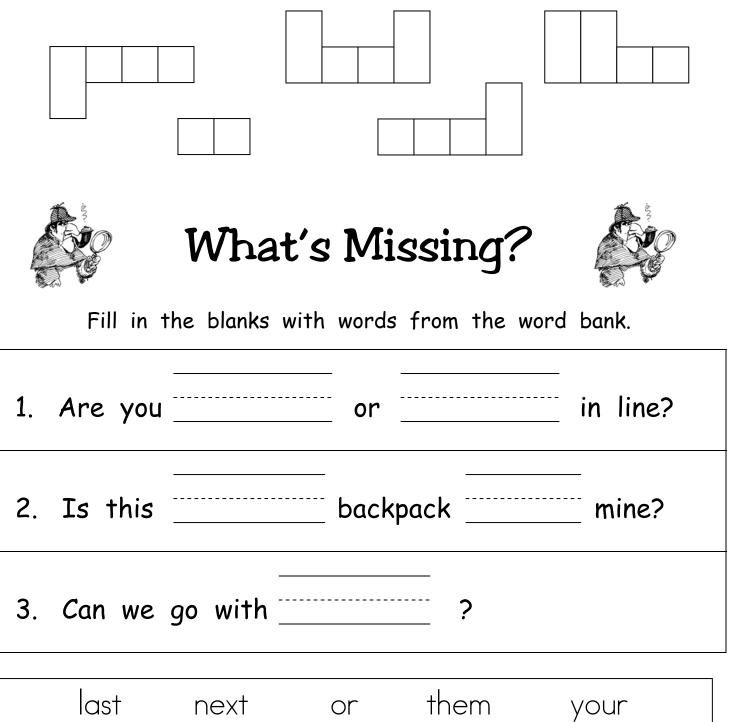

|  | ast | next | or | them | your |
|--|-----|------|----|------|------|
|--|-----|------|----|------|------|