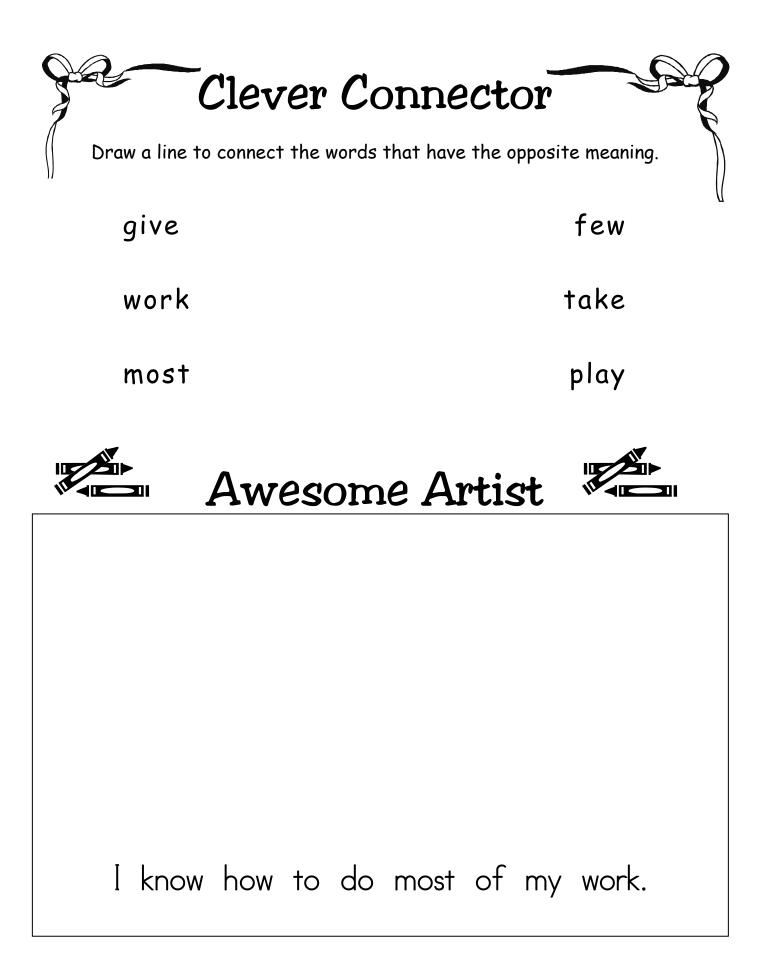

|---|---|---|---|---|---|---|---|
| f | b | h | Ο | Z | u | р | С | i |
| У | e | ۵ | r | b | m | f | q | V |
| h | С | q | k | n | 0 | W | Z | e |
| J | р | f | m | 0 | S | + | b | h |
| u | b | У | h | С | + | f |   | р |
| Z | f | e |   | b | q | u | h | С |
| Ь | С | ۵ | u | f | 9 | i | V | e |
| W | 0 | r | k | h | С |   | f | b |

year

work

know

most

give



## Rhyme Time



Read each word and listen for the ending chunk. Find and paste three words that rhyme with each word and have the same ending chunk.

| know | year |
|------|------|
|      |      |
|      |      |
|      |      |
|      |      |
|      |      |
| tear | blow |
| show | fear |
| gear | flow |

## Order in the Court

Place the words below in alphabetical order.

| 2 |  |
|---|--|
| 3 |  |
| 4 |  |
| 5 |  |