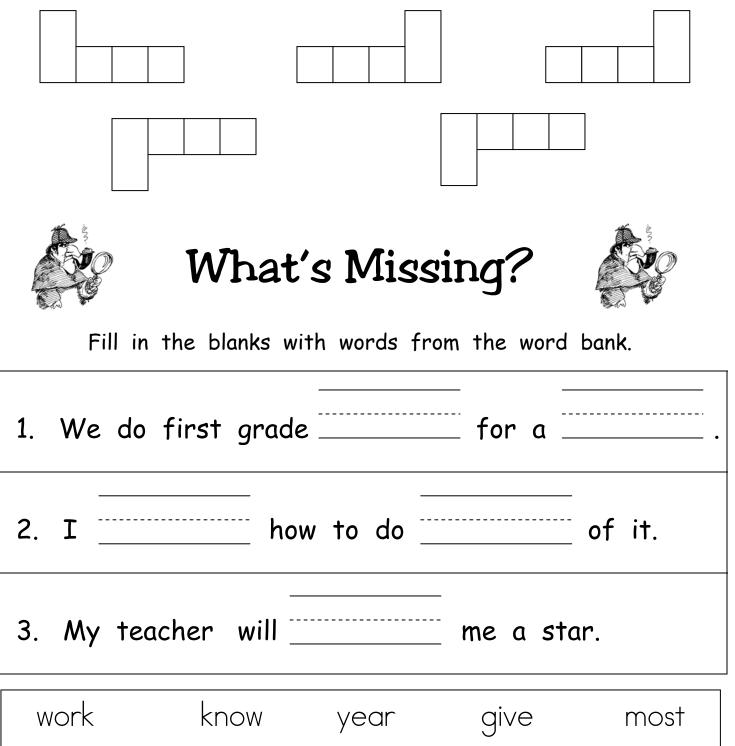

## Configuration Station

Write the words from the word bank in the correct boxes.





Write a 5-7 word sentence for each of the words below.

| work |  |
|------|--|
| know |  |
| year |  |
| give |  |

## Where Are the Words?

Find and circle all of the words from the word bank. Each word appears twice!

| k | n | 0 | W | С | h | b | I | 9 |
|---|---|---|---|---|---|---|---|---|
| f | b | h | Ο | Z | u | р | С | i |
| У | e | ۵ | r | b | m | f | q | V |
| h | С | q | k | n | 0 | W | Z | e |
| J | р | f | m | 0 | S | + | b | h |
| u | b | У | h | С | + | f |   | р |
| Z | f | e |   | b | q | u | h | С |
| Ь | С | ۵ | u | f | 9 | i | V | e |
| W | 0 | r | k | h | С |   | f | b |

year

work

know

most

give



## Rhyme Time



Read each word and listen for the ending chunk. Find and paste three words that rhyme with each word and have the same ending chunk.

| know | ye